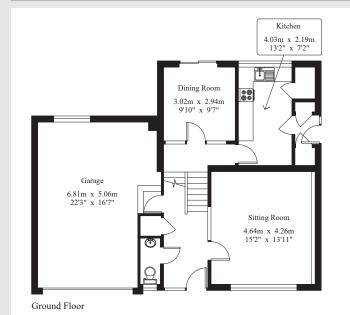

## 24 Culverden Park

Gross Internal Area: 153.3 sq.m (1650 sq.ft.)

(Including Garage)

A copy of the full Energy Performance Certificate is available on request.