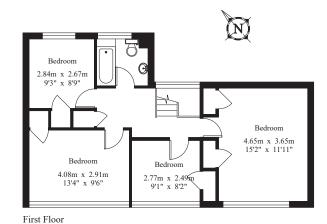

## 24 Culverden Park

Gross Internal Area: 153.3 sq.m (1650 sq.ft.)

(Including Garage)

A copy of the full Energy Performance Certificate is available on request.