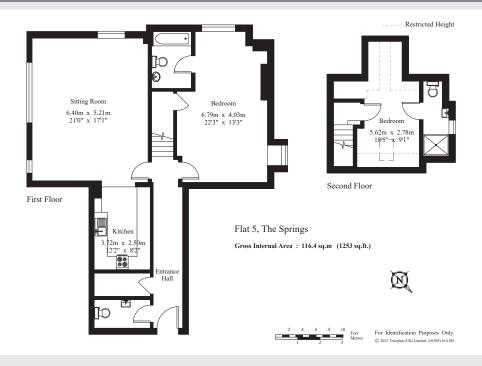

## Alexandre Boyes

01892 354080

www.alexandre-boyes.co.uk

Lift to all Floors, Entrance Hall, Cloakroom, Kitchen, Sitting Room, Bedroom One with Ensuite Bathroom, Bedroom Two with Ensuite Shower Room, Parking Space, EV charging points. No Chain.