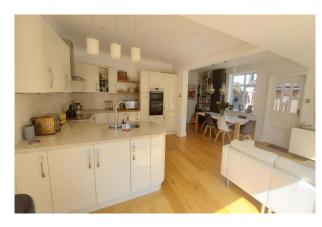

Entering via the porch you are greeted by a spacious hallway with staircase to the first floor and doors to all the main rooms. To the front aspect is a cosy lounge with feature gas fire plus a separate office/playroom. A useful utility room gives access to the garden along with a ground floor cloakroom and utility cupboard houses the washing machine. To the rear is the impressive 20' x 20' open plan living space with modern kitchen; the kitchen has been beautifully refitted with a extensive range of wall and base units with curved corners and granite work surfaces; appliances include induction hob with extractor over, dishwasher and fridge freezer - there are large windows and two doors overlook the rear garden.