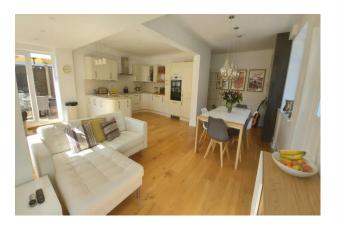

Entering via the porch you are greeted by a spacious hallway with staircase to the first floor and doors to all the main rooms. To the front aspect is a cosy lounge with feature gas fire plus a separate office/playroom. A useful utility room gives access to the garden along with a ground floor cloakroom and utility cupboard houses the washing machine. To the rear is the impressive 20' x 20' open plan living space with modern kitchen; the kitchen has been beautifully refitted with a extensive range of wall and base units with curved corners and granite work surfaces; appliances include induction hob with extractor over, dishwasher and fridge freezer - there are large windows and two doors overlook the rear garden.