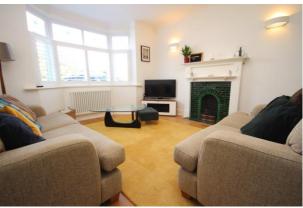

Entering via the porch you are greeted by a spacious hallway with staircase to the first floor and doors to all the main rooms. To the front aspect is a cosy lounge with feature gas fire plus a separate office/playroom. A useful utility room gives access to the garden along with a ground floor cloakroom and utility cupboard houses the washing machine. To the rear is the impressive 20' x 20' open plan living space with modern kitchen; the kitchen has been beautifully refitted with a extensive range of wall and base units with curved corners and granite work surfaces; appliances include induction hob with extractor over, dishwasher and fridge freezer - there are large windows and two doors overlook the rear garden.