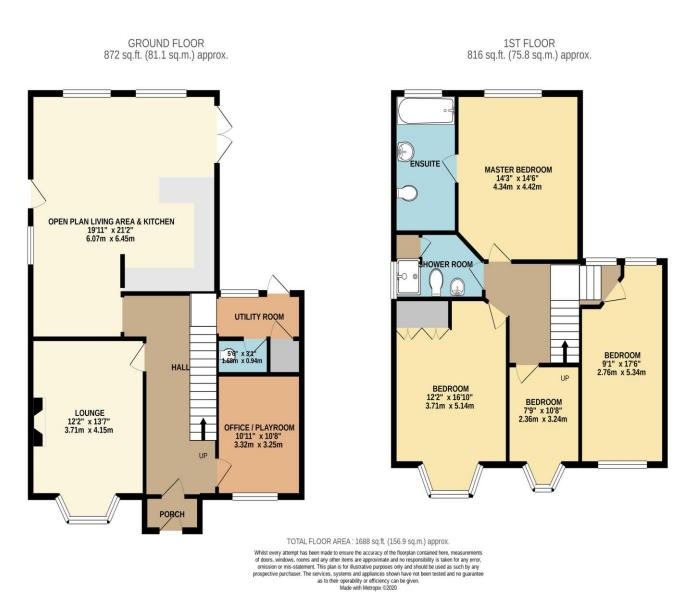

Entering via the porch you are greeted by a spacious hallway with staircase to the first floor and doors to all the main rooms. To the front aspect is a cosy lounge with feature gas fire plus a separate office/playroom. A useful utility room gives access to the garden along with a ground floor cloakroom and utility cupboard houses the washing machine. To the rear is the impressive 20' x 20' open plan living space with modern kitchen; the kitchen has been beautifully refitted with a extensive range of wall and base units with curved corners and granite work surfaces; appliances include induction hob with extractor over, dishwasher and fridge freezer - there are large windows and two doors overlook the rear garden.

Upstairs the spacious master bedroom has its own en-suite bathroom with three piece suite. There are two further large double bedrooms and a single. The main bathroom has been recently refitted with a walk-in shower, w/c and basin with stylish tiling.

Outside, the front is block paved to provide multiple off street parking. Garage with up and over door to each end. The rear garden enjoys a secluded and sunny aspect, with lawn area.

Council Tax Band: F EPC Rating: D