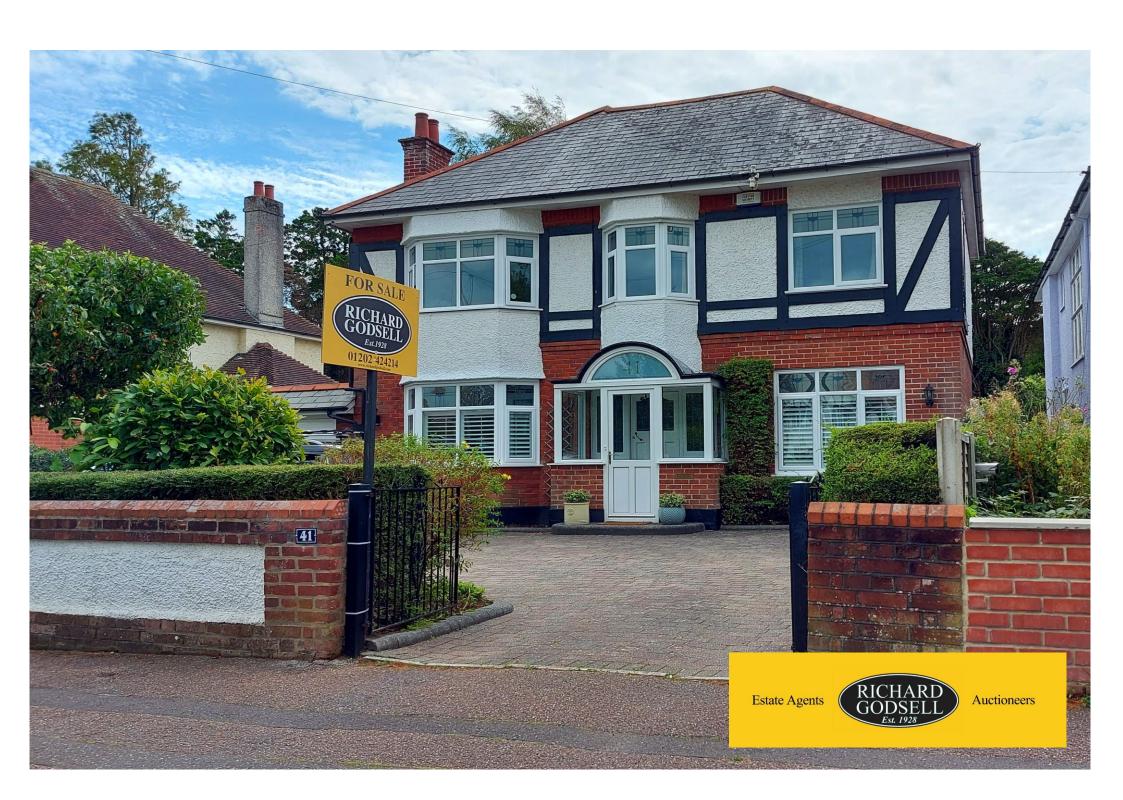

## Harewood Avenue, Boscombe East, Bournemouth, BH7 6NL Offers in Excess of £650,000

Four Bedroom Detached House | Porch | Hallway | Lounge | TV Room/Playroom Open Plan Extended Kitchen/Dining Room | Utility Room | First Floor Landing Master Bedroom with En-suite | Three Further Bedrooms | Family Bathroom Garage | Rear Garden | Off Street Parking

A beautifully presented four bedroom, two bathroom extended detached house situated in the premier location of Boscombe East. Superb accommodation with 15' lounge, separate playroom/office, impressive 20' x 20' extended modern kitchen/dining room which has a newly installed kitchen with granite worktops, separate utility room, landing, four bedrooms and two bathrooms, sunny secluded aspect rear garden and garage plus multiple off street parking.

Outside, the front is block paved to provide multiple off street parking. Garage with up and over door to each end. The rear garden enjoys a secluded and sunny aspect, with lawn area.

Council Tax Band: F EPC Rating: D