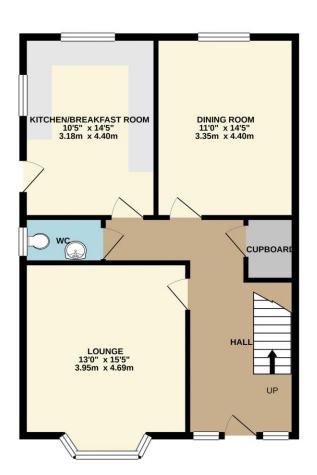

You enter the property from the double glazed front porch into the light and spacious hallway with doors to the principle rooms and a useful ground floor cloakroom. The  $15^{\circ}$  front reception room has a bay window and a feature fireplace, whilst the rear reception room measures  $14^{\circ}5 \times 11^{\circ}$  and has a rear aspect window overlooking the garden. The kitchen/breakfast room has a good range of units with work surfaces over and a door to the side driveway. Upstairs there are four good sized bedrooms, a spacious family bathroom and separate w/c.

Viewing recommended.

Council Tax Band: E EPC Rating: Band D

GROUND FLOOR 694 sq.ft. (64.5 sq.m.) approx.

1ST FLOOR 693 sq.ft. (64.4 sq.m.) approx.

TOTAL FLOOR AREA: 1387 sq.ft. (128.9 sq.m.) approx.

Whilst every attempt has been made to ensure the accuracy of the floorpian contained here, measurement of doors, windows, rooms and any other items are approximate and no responsibility is taken for any error omission or mis-statement. This plan is for illustrative purposes only and should be used as such by any prospective purchaser. The services, systems and appliances shown have not been tested and no guarante as to their operability or efficiency can be given.