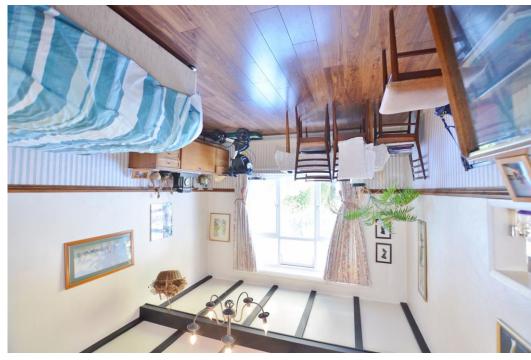

You enter the property from the double glazed front porch into the light and spacious hallway with doors to the principle rooms and a useful ground floor cloakroom. The  $15^{\circ}$  front reception room has a bay window and a feature fireplace, whilst the rear reception room measures  $14^{\circ}5 \times 11^{\circ}$  and has a rear aspect window overlooking the garden. The kitchen/breakfast room has a good range of units with work surfaces over and a door to the side driveway. Upstairs there are four good sized bedrooms, a spacious family bathroom and separate w/c.