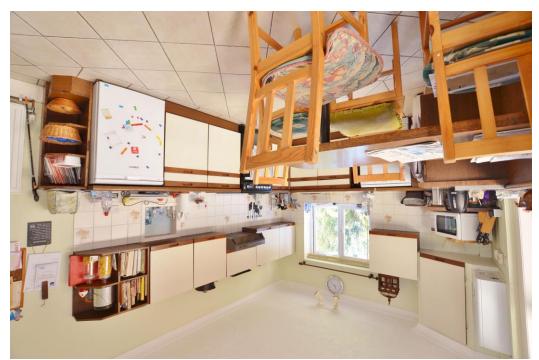

You enter the property from the double glazed front porch into the light and spacious hallway with doors to the principle rooms and a useful ground floor cloakroom. The  $15^{\circ}$  front reception room has a bay window and a feature fireplace, whilst the rear reception room measures  $14^{\circ}5 \times 11^{\circ}$  and has a rear aspect window overlooking the garden. The kitchen/breakfast room has a good range of units with work surfaces over and a door to the side driveway. Upstairs there are four good sized bedrooms, a spacious family bathroom and separate w/c.