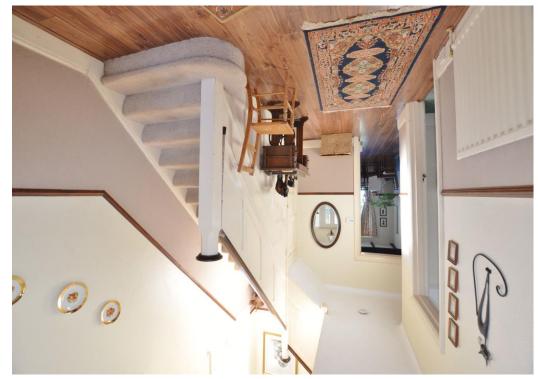

You enter the property from the double glazed front porch into the light and spacious hallway with doors to the principle rooms and a useful ground floor cloakroom. The  $15^{\circ}$  front reception room has a bay window and a feature fireplace, whilst the rear reception room measures  $14^{\circ}5 \times 11^{\circ}$  and has a rear aspect window overlooking the garden. The kitchen/breakfast room has a good range of units with work surfaces over and a door to the side driveway. Upstairs there are four good sized bedrooms, a spacious family bathroom and separate w/c.