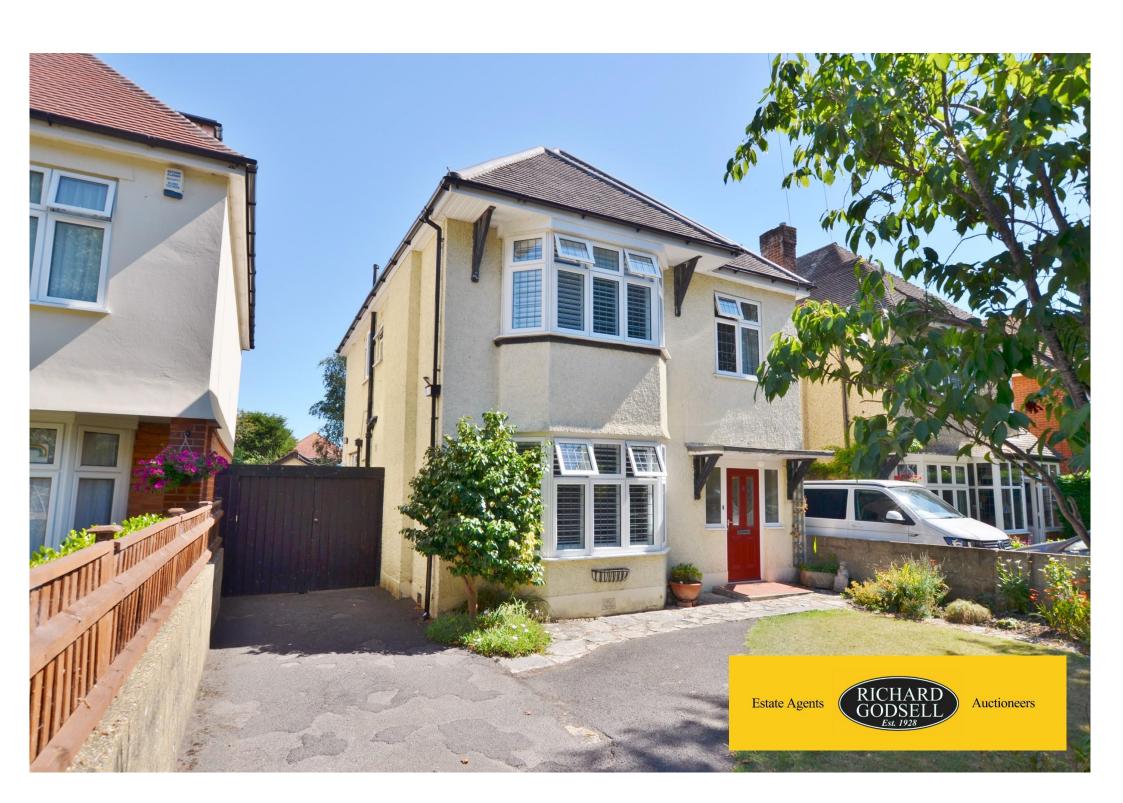

## Ravenscourt Road, Southbourne, Bournemouth, Dorset, BH6 5EF

£525,000

Four Bedroom Detached House | Entrance Hall | Lounge | Dining Room Downstairs WC | Kitchen/Breakfast Room | Four Bedrooms Family Bathroom | Pretty Rear Garden | Garage and Off Street Parking

A handsome 1930's built four bedroom detached house situated in a good residential location just a short walk to the popular shopping parade at Southbourne Grove and the beaches beyond. The house features double glazing, gas fired central heating, two generous reception rooms and a good sized secluded rear garden.

Outside there is a gated driveway providing off street parking and a well maintained front garden; the driveway has secure double gates leading to the detached garage. The rear garden extends to approx 60' in length and is mainly laid to lawn with patio areas and flower and shrub borders.