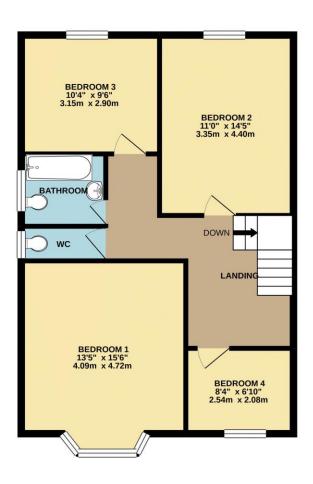

You enter the property from the double glazed front porch into the light and spacious hallway with doors to the principle rooms and a useful ground floor cloakroom. The  $15^{\circ}$  front reception room has a bay window and a feature fireplace, whilst the rear reception room measures  $14^{\circ}5 \times 11^{\circ}$  and has a rear aspect window overlooking the garden. The kitchen/breakfast room has a good range of units with work surfaces over and a door to the side driveway. Upstairs there are four good sized bedrooms, a spacious family bathroom and separate w/c.

Viewing recommended.

Council Tax Band: E EPC Rating: Band D

GROUND FLOOR 694 sq.ft. (64.5 sq.m.) approx.

1ST FLOOR 693 sq.ft. (64.4 sq.m.) approx.

TOTAL FLOOR AREA: 1387 sq.ft. (128.9 sq.m.) approx.

Whilst every attempt has been made to ensure the accuracy of the floorpian contained here, measurement of doors, windows, rooms and any other items are approximate and no responsibility is taken for any error omission or mis-statement. This plan is for illustrative purposes only and should be used as such by any prospective purchaser. The services, systems and appliances shown have not been tested and no guarante as to their operability or efficiency can be given.