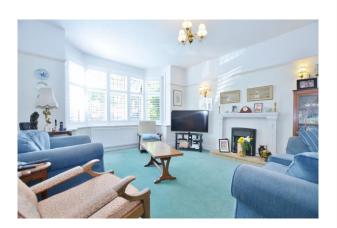

You enter the property from the double glazed front porch into the light and spacious hallway with doors to the principle rooms and a useful ground floor cloakroom. The  $15^{\circ}$  front reception room has a bay window and a feature fireplace, whilst the rear reception room measures  $14^{\circ}5 \times 11^{\circ}$  and has a rear aspect window overlooking the garden. The kitchen/breakfast room has a good range of units with work surfaces over and a door to the side driveway. Upstairs there are four good sized bedrooms, a spacious family bathroom and separate w/c.