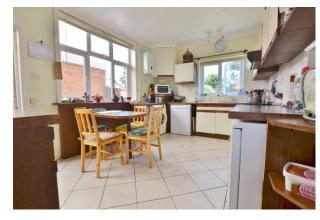

You enter the property from the double glazed front porch into the light and spacious hallway with doors to the principle rooms and a useful ground floor cloakroom. The  $15^{\circ}$  front reception room has a bay window and a feature fireplace, whilst the rear reception room measures  $14^{\circ}5 \times 11^{\circ}$  and has a rear aspect window overlooking the garden. The kitchen/breakfast room has a good range of units with work surfaces over and a door to the side driveway. Upstairs there are four good sized bedrooms, a spacious family bathroom and separate w/c.