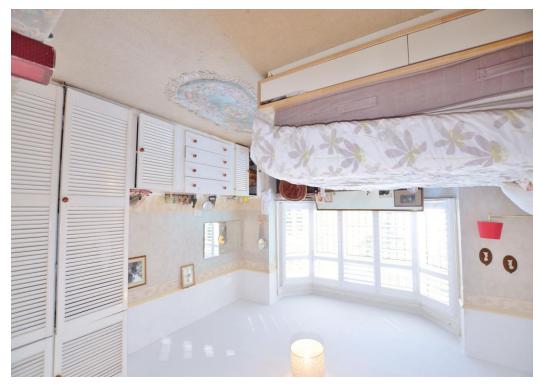

You enter the property from the double glazed front porch into the light and spacious hallway with doors to the principle rooms and a useful ground floor cloakroom. The  $15^{\circ}$  front reception room has a bay window and a feature fireplace, whilst the rear reception room measures  $14^{\circ}5 \times 11^{\circ}$  and has a rear aspect window overlooking the garden. The kitchen/breakfast room has a good range of units with work surfaces over and a door to the side driveway. Upstairs there are four good sized bedrooms, a spacious family bathroom and separate w/c.