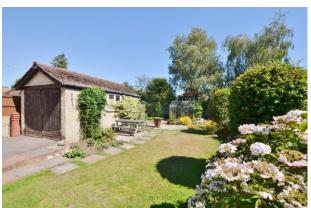

Outside there is a gated driveway providing off street parking and a well maintained front garden; the driveway has secure double gates leading to the detached garage. The rear garden extends to approx 60' in length and is mainly laid to lawn with patio areas and flower and shrub borders.