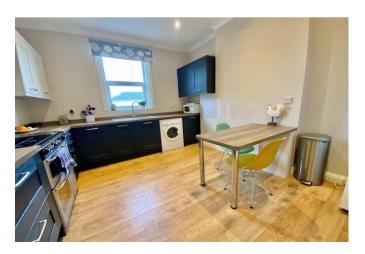

Enter via the private front door and into the ground floor hallway. There's a useful storage area under the stairs and then a turning staircase to the main first floor landing. To the front aspect is the 17' x 13' reception room with large bay window and feature fireplace, plus a separate study. There are two genuine double bedrooms on the first floor and a main bathroom with white three piece of bath with shower over, w/c and basin. The 12' kitchen/breakfast room has a modern range of wall and base units with worksurfaces over, range-style cooker and space for other appliances. Stairs then lead to the second floor where you find a huge 23' bedroom with its own en-suite shower room and a further good sized single bedroom.