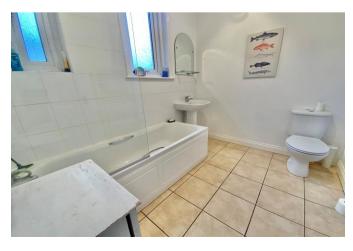

Enter via the private front door and into the ground floor hallway. There's a useful storage area under the stairs and then a turning staircase to the main first floor landing. To the front aspect is the 17' x 13' reception room with large bay window and feature fireplace, plus a separate study. There are two genuine double bedrooms on the first floor and a main bathroom with white three piece of bath with shower over, w/c and basin. The 12' kitchen/breakfast room has a modern range of wall and base units with worksurfaces over, range-style cooker and space for other appliances. Stairs then lead to the second floor where you find a huge 23' bedroom with its own en-suite shower room and a further good sized single bedroom.