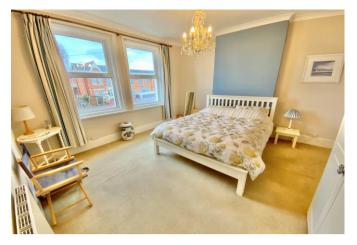

Enter via the private front door and into the ground floor hallway. There's a useful storage area under the stairs and then a turning staircase to the main first floor landing. To the front aspect is the 17' x 13' reception room with large bay window and feature fireplace, plus a separate study. There are two genuine double bedrooms on the first floor and a main bathroom with white three piece of bath with shower over, w/c and basin. The 12' kitchen/breakfast room has a modern range of wall and base units with worksurfaces over, range-style cooker and space for other appliances. Stairs then lead to the second floor where you find a huge 23' bedroom with its own en-suite shower room and a further good sized single bedroom.