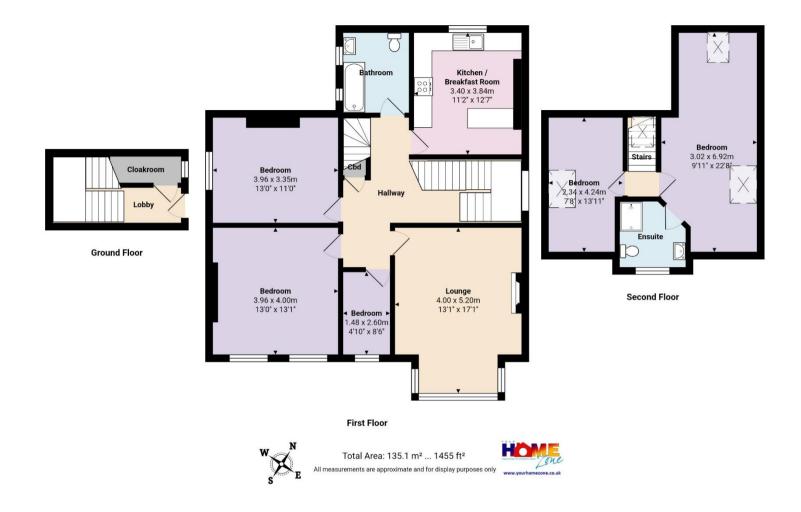

Enter via the private front door and into the ground floor hallway. There's a useful storage area under the stairs and then a turning staircase to the main first floor landing. To the front aspect is the 17' x 13' reception room with large bay window and feature fireplace, plus a separate study. There are two genuine double bedrooms on the first floor and a main bathroom with white three piece of bath with shower over, w/c and basin. The 12' kitchen/breakfast room has a modern range of wall and base units with worksurfaces over, range-style cooker and space for other appliances. Stairs then lead to the second floor where you find a huge 23' bedroom with its own en-suite shower room and a further good sized single bedroom.

Outside, the frontage is laid to gravel, providing off road parking for 2 cars. Private side entrance. Private rear garden extending to approx. 50' in length with large lawn area and garden shed - secluded yet sunny westerly aspect.