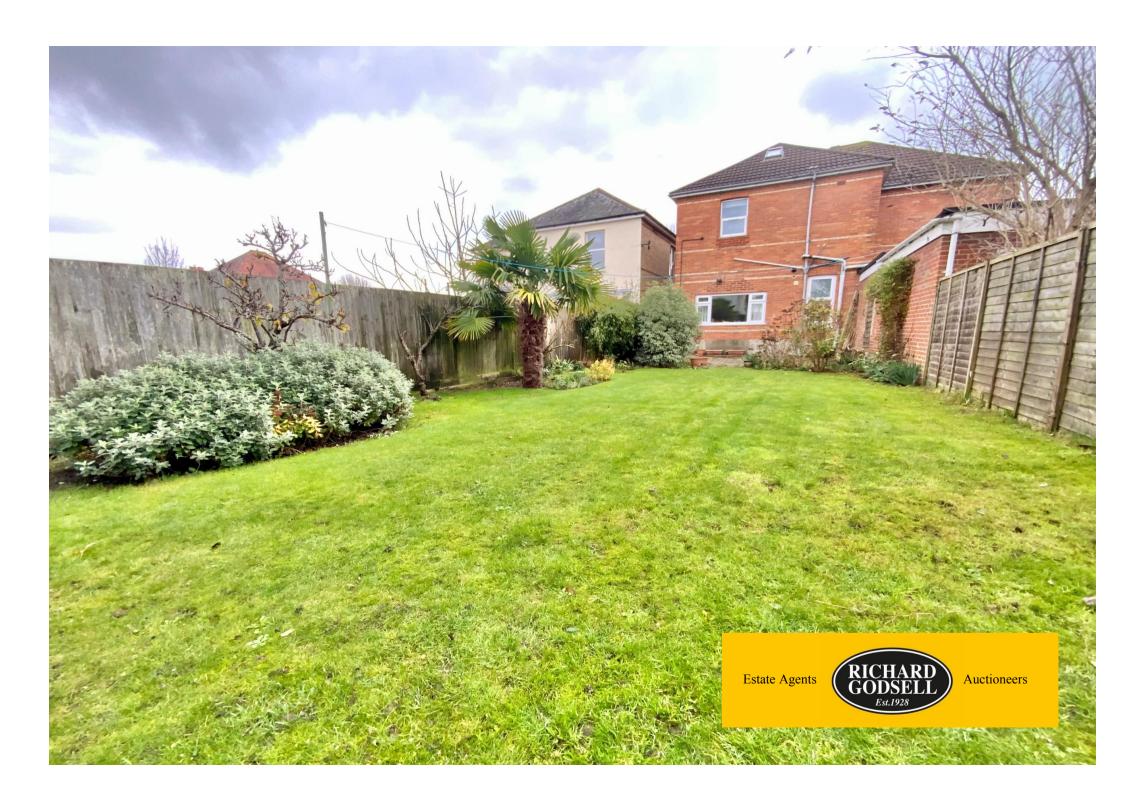

Outside, the frontage is laid to gravel, providing off road parking for 2 cars. Private side entrance. Private rear garden extending to approx. 50' in length with large lawn area and garden shed - secluded yet sunny westerly aspect.