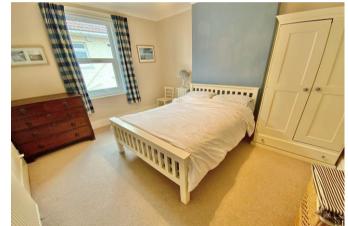

Enter via the private front door and into the ground floor hallway. There's a useful storage area under the stairs and then a turning staircase to the main first floor landing. To the front aspect is the 17' x 13' reception room with large bay window and feature fireplace, plus a separate study. There are two genuine double bedrooms on the first floor and a main bathroom with white three piece of bath with shower over, w/c and basin. The 12' kitchen/breakfast room has a modern range of wall and base units with worksurfaces over, range-style cooker and space for other appliances. Stairs then lead to the second floor where you find a huge 23' bedroom with its own en-suite shower room and a further good sized single bedroom.