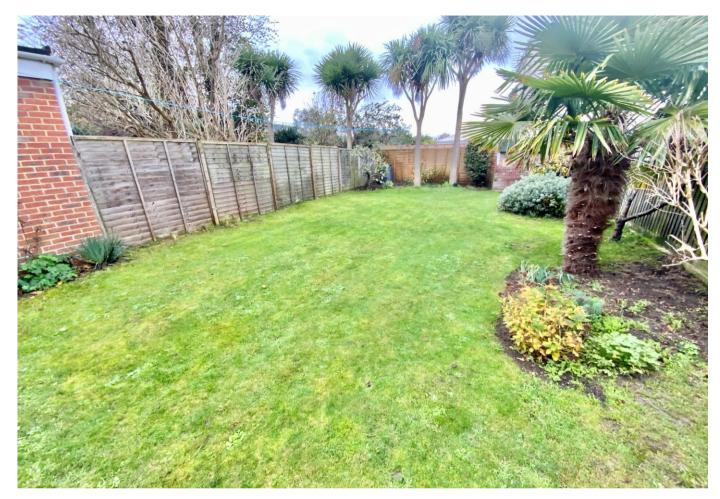

Outside, the frontage is laid to gravel, providing off road parking for 2 cars. Private side entrance. Private rear garden extending to approx. 50' in length with large lawn area and garden shed - secluded yet sunny westerly aspect.