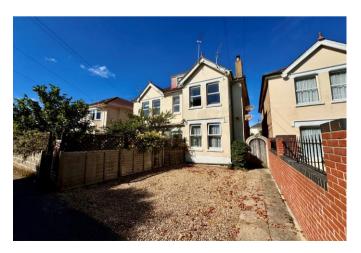

Outside, the frontage is laid to gravel, providing off road parking for 2 cars. Private side entrance. Private rear garden extending to approx. 50' in length with large lawn area and garden shed - secluded yet sunny westerly aspect.