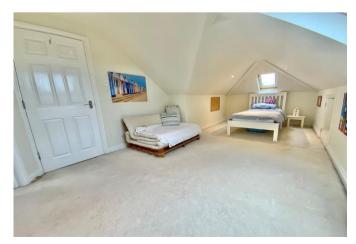

Enter via the private front door and into the ground floor hallway. There's a useful storage area under the stairs and then a turning staircase to the main first floor landing. To the front aspect is the 17' x 13' reception room with large bay window and feature fireplace, plus a separate study. There are two genuine double bedrooms on the first floor and a main bathroom with white three piece of bath with shower over, w/c and basin. The 12' kitchen/breakfast room has a modern range of wall and base units with worksurfaces over, range-style cooker and space for other appliances. Stairs then lead to the second floor where you find a huge 23' bedroom with its own en-suite shower room and a further good sized single bedroom.