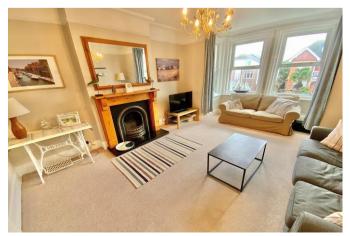

Enter via the private front door and into the ground floor hallway. There's a useful storage area under the stairs and then a turning staircase to the main first floor landing. To the front aspect is the 17' x 13' reception room with large bay window and feature fireplace, plus a separate study. There are two genuine double bedrooms on the first floor and a main bathroom with white three piece of bath with shower over, w/c and basin. The 12' kitchen/breakfast room has a modern range of wall and base units with worksurfaces over, range-style cooker and space for other appliances. Stairs then lead to the second floor where you find a huge 23' bedroom with its own en-suite shower room and a further good sized single bedroom.