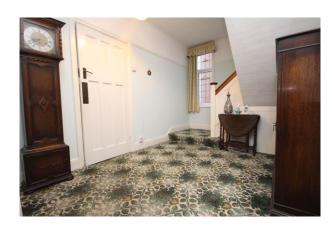

Enter via the porch, and there is a useful ground floor cloakroom and spacious inner hallway with stairs leading to the first floor with stained glass half landing window. To the front aspect is the  $16' \times 14'$  lounge with large bay window and feature fireplace and there is a 18' dining room, again with feature fireplace and door leading to the garden. The original breakfast room leads to the kitchen area and a side access door.