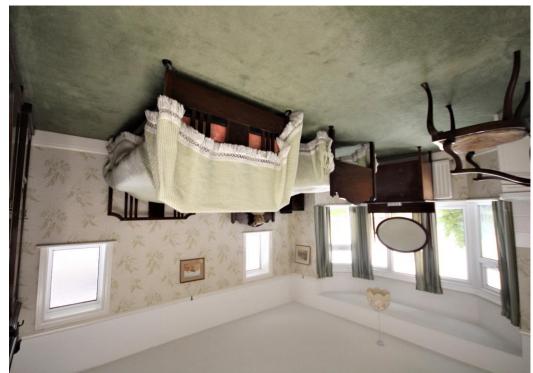

Upstairs, the impressive master bedroom has a large bay window to the front and there are three further good sized bedrooms together with a family bathroom and separate cloakroom. Access to loft space, with potential for conversion (STPP).