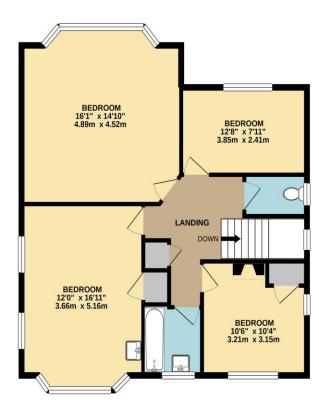

Upstairs, the impressive master bedroom has a large bay window to the front and there are three further good sized bedrooms together with a family bathroom and separate cloakroom. Access to loft space, with potential for conversion (STPP).

Council Tax Band: F EPC Rating: to be confirmed

1ST FLOOR 830 sq.ft. (77.2 sq.m.) approx.

TOTAL FLOOR AREA: 1752 sq.ft. (162.8 sq.m.) approx.

Whilst every attempt has been made to ensure the accuracy of the floorplan contained here, measurements of doors, windows, rooms and any other items are approximate and no responsibility is taken for any error, omission or mis-statement. This plan is for illustrative purposes only and should be used as such by any prospective purchaser. The services, systems and appliances shown have not been tested and no guarante as to their operability or efficiency can be given.