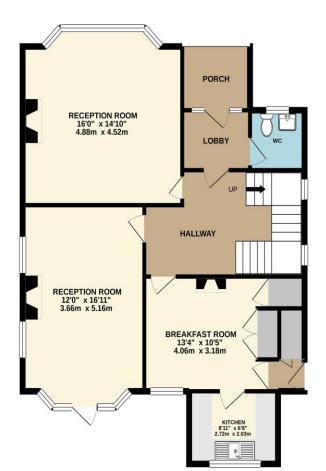

Enter via the porch, and there is a useful ground floor cloakroom and spacious inner hallway with stairs leading to the first floor with stained glass half landing window. To the front aspect is the  $16' \times 14'$  lounge with large bay window and feature fireplace and there is a 18' dining room, again with feature fireplace and door leading to the garden. The original breakfast room leads to the kitchen area and a side access door.

Council Tax Band: F EPC Rating: to be confirmed

1ST FLOOR 830 sq.ft. (77.2 sq.m.) approx.

TOTAL FLOOR AREA: 1752 sq.ft. (162.8 sq.m.) approx.

Whilst every attempt has been made to ensure the accuracy of the floorplan contained here, measurements of doors, windows, rooms and any other items are approximate and no responsibility is taken for any error, omission or mis-statement. This plan is for illustrative purposes only and should be used as such by any prospective purchaser. The services, systems and appliances shown have not been tested and no guarante as to their operability or efficiency can be given.