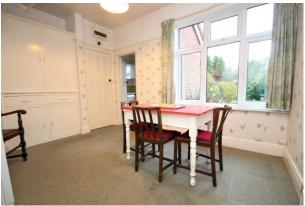

Enter via the porch, and there is a useful ground floor cloakroom and spacious inner hallway with stairs leading to the first floor with stained glass half landing window. To the front aspect is the  $16' \times 14'$  lounge with large bay window and feature fireplace and there is a 18' dining room, again with feature fireplace and door leading to the garden. The original breakfast room leads to the kitchen area and a side access door.