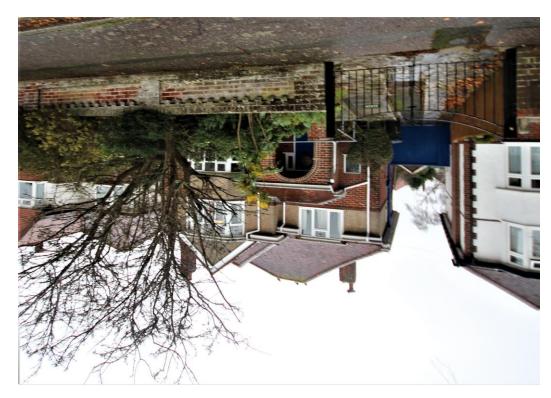

Outside, the front garden has mature shrub borders and a driveway for 2 cars. There is a Detached Garage with rear store. The secluded rear garden measures approx 80' in length, there is a main lawn area with mature flower and tree borders.