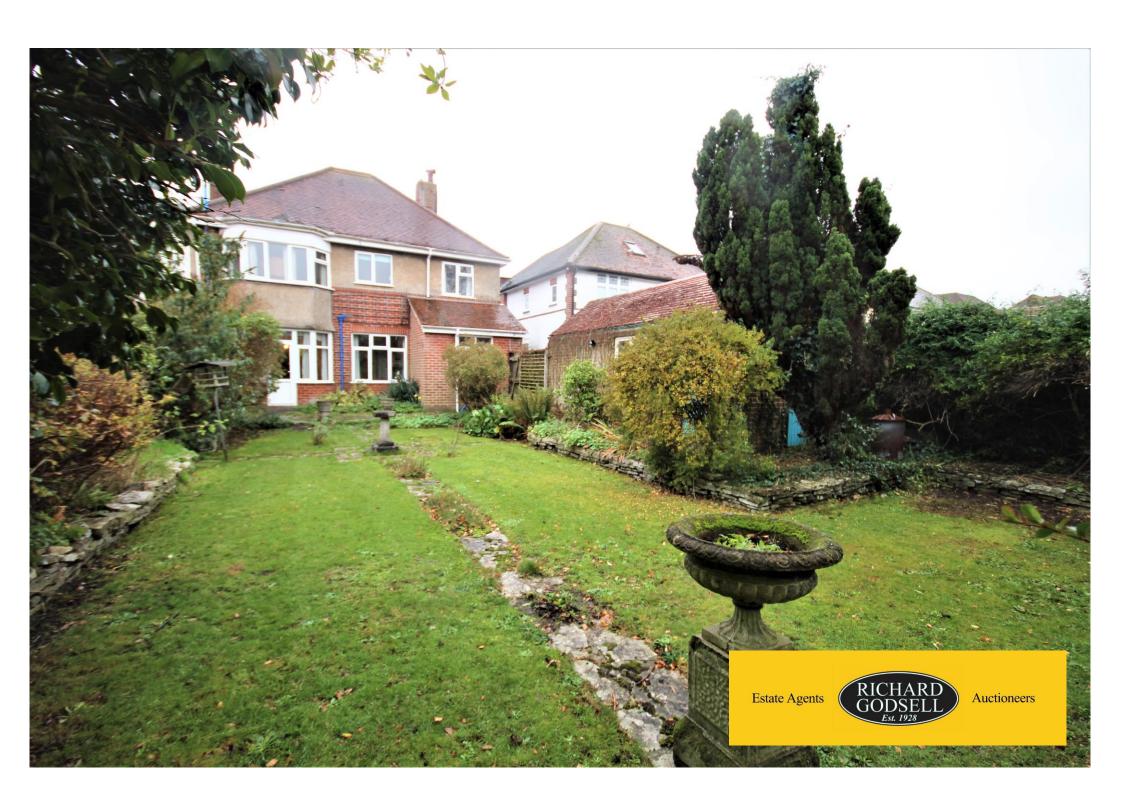

A character four bedroom detached house, set in a premier tree lined road in the heart of Littledown and providing easy access into Bournemouth via the A338 and close to Kings Park, JP Morgan and Bournemouth Hospital. The property features generous accommodation throughout with many original features remaining, and has a lovely 80' rear garden! There is no upper chain and the property is available to move into before the March Stamp Duty Deadline ends. Call for a Viewing!

Outside, the front garden has mature shrub borders and a driveway for 2 cars. There is a Detached Garage with rear store. The secluded rear garden measures approx 80' in length, there is a main lawn area with mature flower and tree borders.