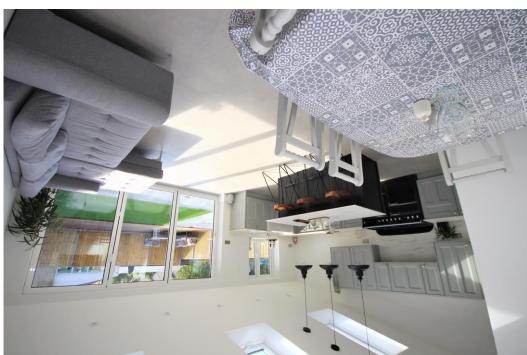

A simply stunning 1930's refurbished three bedroom, two bathroom, detached house with the benefit of a full-width rear extension located in a quiet residential location and now providing spacious and luxurious accommodation and a host of benefits to include - UPVC double glazing, gas central heating with new boiler, re-wired throughout, 16' lounge with wood burning stove, separate family room, downstairs cloakroom, stunning 23' x 19' openplan kitchen/diner with bi folding doors to the garden, master bedroom with stylish ensuite shower room, luxury bathroom, off street parking for 2/3 cars, garage/store and a landscaped rear garden.

As you enter into the spacious hallway there is a useful downstairs cloakroom and doors to all the main rooms. The 16' reception room has a bay window and feature wood burning stove, there is a separate family room and the impressive 23' x 19' kitchen/diner is fitted with an extensive range of wall and base units, central island unit and bi folding doors to the rear garden. Upstairs there are three great bedrooms - The master bedroom has its own en-suite with walk in shower, w/c and basin with contemporary tiling and there is a superb family bathroom with three piece suite and fully tiled floor and walls.