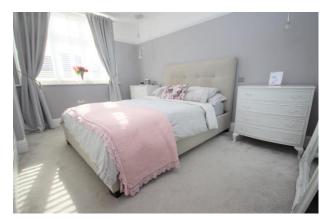

As you enter into the spacious hallway there is a useful downstairs cloakroom and doors to all the main rooms. The 16' reception room has a bay window and feature wood burning stove, there is a separate family room and the impressive 23' x 19' kitchen/diner is fitted with an extensive range of wall and base units, central island unit and bi folding doors to the rear garden. Upstairs there are three great bedrooms - The master bedroom has its own en-suite with walk in shower, w/c and basin with contemporary tiling and there is a superb family bathroom with three piece suite and fully tiled floor and walls.