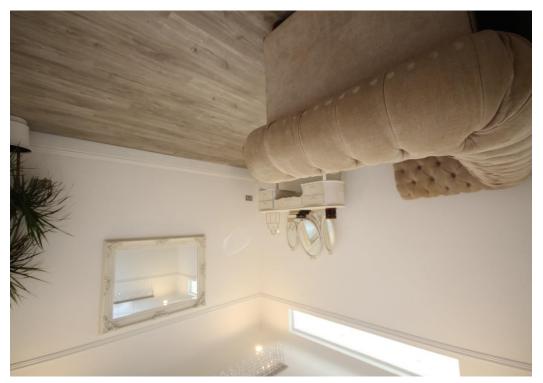

As you enter into the spacious hallway there is a useful downstairs cloakroom and doors to all the main rooms. The 16' reception room has a bay window and feature wood burning stove, there is a separate family room and the impressive 23' x 19' kitchen/diner is fitted with an extensive range of wall and base units, central island unit and bi folding doors to the rear garden. Upstairs there are three great bedrooms - The master bedroom has its own en-suite with walk in shower, w/c and basin with contemporary tiling and there is a superb family bathroom with three piece suite and fully tiled floor and walls.