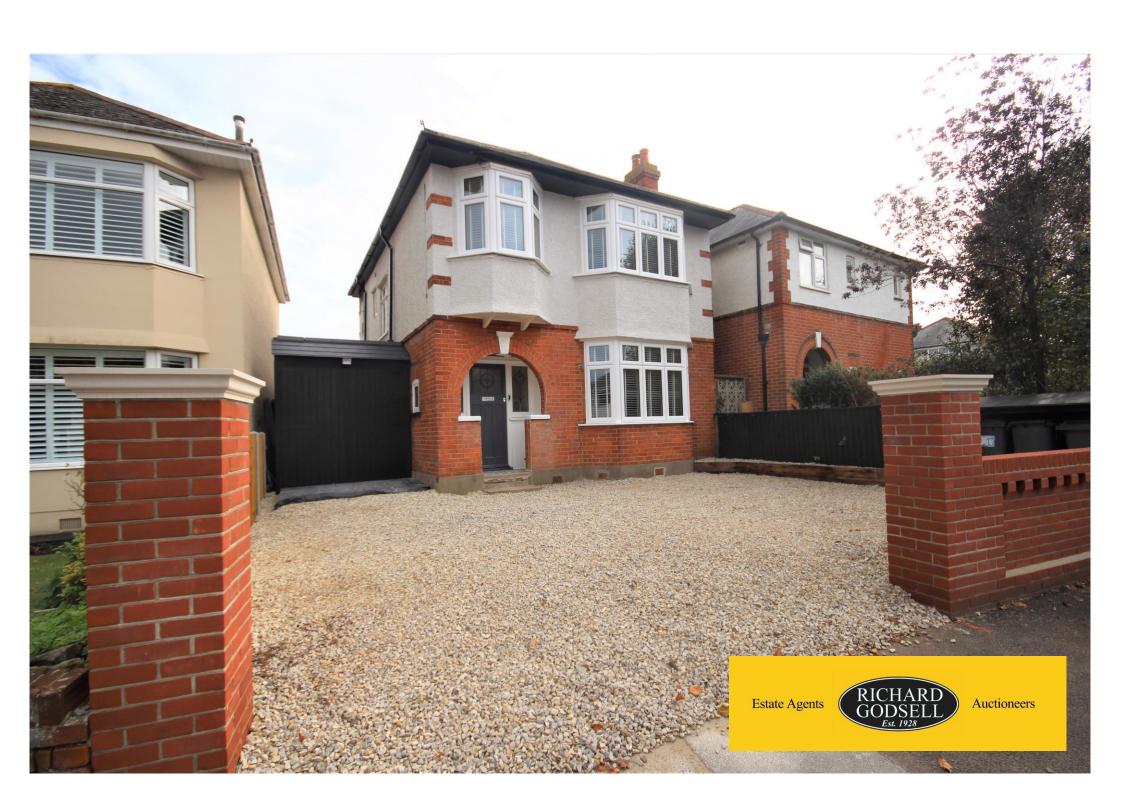

## Southwick Road, Boscombe East, Bournemouth, BH6 5PS £535,000

Refurbished Three Bedroom, Two Bathroom, Extended Detached House Entrance Hallway | Lounge | Family Room | Downstairs W/C Open-Plan Kitchen/Diner | Landing | Master Bedroom with En-Suite Two Further Bedrooms | Luxury Bathroom | Garage/Store | Off Street Parking Landscaped Rear Garden

A simply stunning 1930's refurbished three bedroom, two bathroom, detached house with the benefit of a full-width rear extension located in a quiet residential location and now providing spacious and luxurious accommodation and a host of benefits to include - UPVC double glazing, gas central heating with new boiler, re-wired throughout, 16' lounge with wood burning stove, separate family room, downstairs cloakroom, stunning 23' x 19' openplan kitchen/diner with bi folding doors to the garden, master bedroom with stylish ensuite shower room, luxury bathroom, off street parking for 2/3 cars, garage/store and a landscaped rear garden.

The property is beautifully decorated throughout with modern and stylish fittings. Nest Heating Control. Must be viewed to fully appreciate.

Outside, the front is laid to gravel to create off street parking for 3/4 cars. Garage/Store with double doors. The rear garden enjoys a sunny aspect - landscaped with new patio and artificial lawn.