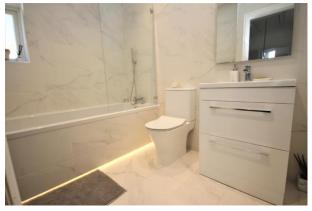

As you enter into the spacious hallway there is a useful downstairs cloakroom and doors to all the main rooms. The 16' reception room has a bay window and feature wood burning stove, there is a separate family room and the impressive 23' x 19' kitchen/diner is fitted with an extensive range of wall and base units, central island unit and bi folding doors to the rear garden. Upstairs there are three great bedrooms - The master bedroom has its own en-suite with walk in shower, w/c and basin with contemporary tiling and there is a superb family bathroom with three piece suite and fully tiled floor and walls.