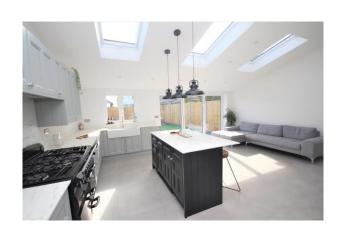

A simply stunning 1930's refurbished three bedroom, two bathroom, detached house with the benefit of a full-width rear extension located in a quiet residential location and now providing spacious and luxurious accommodation and a host of benefits to include - UPVC double glazing, gas central heating with new boiler, re-wired throughout, 16' lounge with wood burning stove, separate family room, downstairs cloakroom, stunning 23' x 19' openplan kitchen/diner with bi folding doors to the garden, master bedroom with stylish ensuite shower room, luxury bathroom, off street parking for 2/3 cars, garage/store and a landscaped rear garden.

As you enter into the spacious hallway there is a useful downstairs cloakroom and doors to all the main rooms. The 16' reception room has a bay window and feature wood burning stove, there is a separate family room and the impressive 23' x 19' kitchen/diner is fitted with an extensive range of wall and base units, central island unit and bi folding doors to the rear garden. Upstairs there are three great bedrooms - The master bedroom has its own en-suite with walk in shower, w/c and basin with contemporary tiling and there is a superb family bathroom with three piece suite and fully tiled floor and walls.