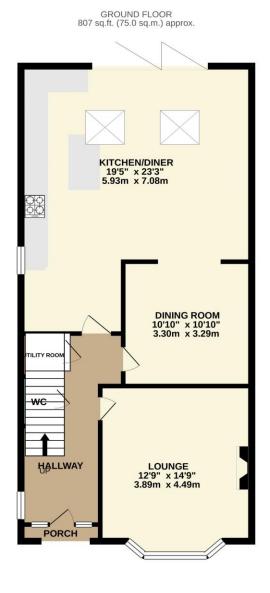

## Southwick Road, Boscombe East, Bournemouth, BH6 5PS £535,000

Refurbished Three Bedroom, Two Bathroom, Extended Detached House Entrance Hallway | Lounge | Family Room | Downstairs W/C Open-Plan Kitchen/Diner | Landing | Master Bedroom with En-Suite Two Further Bedrooms | Luxury Bathroom | Garage/Store | Off Street Parking Landscaped Rear Garden

A simply stunning 1930's refurbished three bedroom, two bathroom, detached house with the benefit of a full-width rear extension located in a quiet residential location and now providing spacious and luxurious accommodation and a host of benefits to include - UPVC double glazing, gas central heating with new boiler, re-wired throughout, 16' lounge with wood burning stove, separate family room, downstairs cloakroom, stunning 23' x 19' openplan kitchen/diner with bi folding doors to the garden, master bedroom with stylish ensuite shower room, luxury bathroom, off street parking for 2/3 cars, garage/store and a landscaped rear garden.

As you enter into the spacious hallway there is a useful downstairs cloakroom and doors to all the main rooms. The 16' reception room has a bay window and feature wood burning stove, there is a separate family room and the impressive 23' x 19' kitchen/diner is fitted with an extensive range of wall and base units, central island unit and bi folding doors to the rear garden. Upstairs there are three great bedrooms - The master bedroom has its own en-suite with walk in shower, w/c and basin with contemporary tiling and there is a superb family bathroom with three piece suite and fully tiled floor and walls.