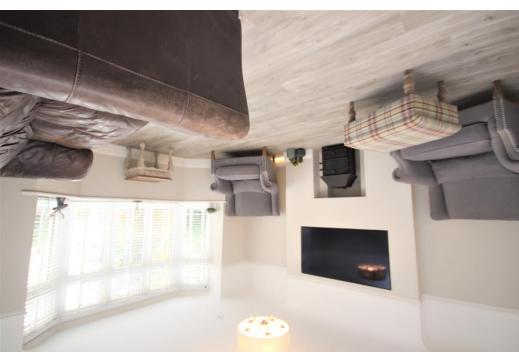

A simply stunning 1930's refurbished three bedroom, two bathroom, detached house with the benefit of a full-width rear extension located in a quiet residential location and now providing spacious and luxurious accommodation and a host of benefits to include - UPVC double glazing, gas central heating with new boiler, re-wired throughout, 16' lounge with wood burning stove, separate family room, downstairs cloakroom, stunning 23' x 19' openplan kitchen/diner with bi folding doors to the garden, master bedroom with stylish ensuite shower room, luxury bathroom, off street parking for 2/3 cars, garage/store and a landscaped rear garden.

As you enter into the spacious hallway there is a useful downstairs cloakroom and doors to all the main rooms. The 16' reception room has a bay window and feature wood burning stove, there is a separate family room and the impressive 23' x 19' kitchen/diner is fitted with an extensive range of wall and base units, central island unit and bi folding doors to the rear garden. Upstairs there are three great bedrooms - The master bedroom has its own en-suite with walk in shower, w/c and basin with contemporary tiling and there is a superb family bathroom with three piece suite and fully tiled floor and walls.