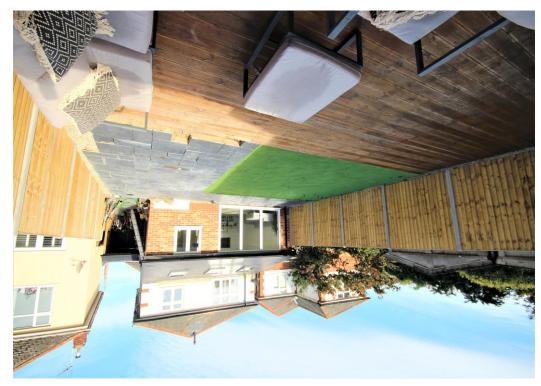

A simply stunning 1930's refurbished three bedroom, two bathroom, detached house with the benefit of a full-width rear extension located in a quiet residential location and now providing spacious and luxurious accommodation and a host of benefits to include - UPVC double glazing, gas central heating with new boiler, re-wired throughout, 16' lounge with wood burning stove, separate family room, downstairs cloakroom, stunning 23' x 19' openplan kitchen/diner with bi folding doors to the garden, master bedroom with stylish ensuite shower room, luxury bathroom, off street parking for 2/3 cars, garage/store and a landscaped rear garden.

The property is beautifully decorated throughout with modern and stylish fittings. Nest Heating Control. Must be viewed to fully appreciate.

Outside, the front is laid to gravel to create off street parking for 3/4 cars. Garage/Store with double doors. The rear garden enjoys a sunny aspect - landscaped with new patio and artificial lawn.