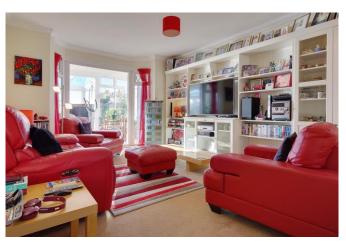

Outside, the rear garden provides captivating views as far as Swanage and the Isle of Wight, while at the front there is off-street parking for multiple vehicles. For those who dream of waking up to splendid views of the sea, this property is a must-see. As you step inside, the welcoming front porch opens to the main hallway showcasing a sweeping staircase leading to the upper floors, complemented by a handy guest cloakroom. From here, you enter the expansive 16-foot sitting room with French doors that seamlessly connect to the sun-drenched 27-foot rear conservatory. The outstanding 31-foot kitchen family room boasts an extensive collection of wall and base units, which include built-in units housing a full height fridge, separate freezer, dishwasher and a Miele unit comprising coffee machine and 2 warming drawers. These, together with the Falcon double oven with 5 burner gas hob, make it perfect for culinary enthusiasts. The dining area offers ample space for a large dining table, while also providing access to the inviting conservatory. To the side of the conservatory, you'll find a separate utility room, a second ground floor WC, a store room and a workshop at the front.