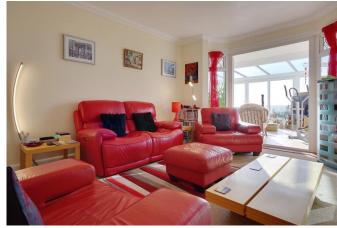

Outside, the rear garden provides captivating views as far as Swanage and the Isle of Wight, while at the front there is off-street parking for multiple vehicles. For those who dream of waking up to splendid views of the sea, this property is a must-see. As you step inside, the welcoming front porch opens to the main hallway showcasing a sweeping staircase leading to the upper floors, complemented by a handy guest cloakroom. From here, you enter the expansive 16-foot sitting room with French doors that seamlessly connect to the sun-drenched 27-foot rear conservatory. The outstanding 31-foot kitchen family room boasts an extensive collection of wall and base units, which include built-in units housing a full height fridge, separate freezer, dishwasher and a Miele unit comprising coffee machine and 2 warming drawers. These, together with the Falcon double oven with 5 burner gas hob, make it perfect for culinary enthusiasts. The dining area offers ample space for a large dining table, while also providing access to the inviting conservatory. To the side of the conservatory, you'll find a separate utility room, a second ground floor WC, a store room and a workshop at the front.