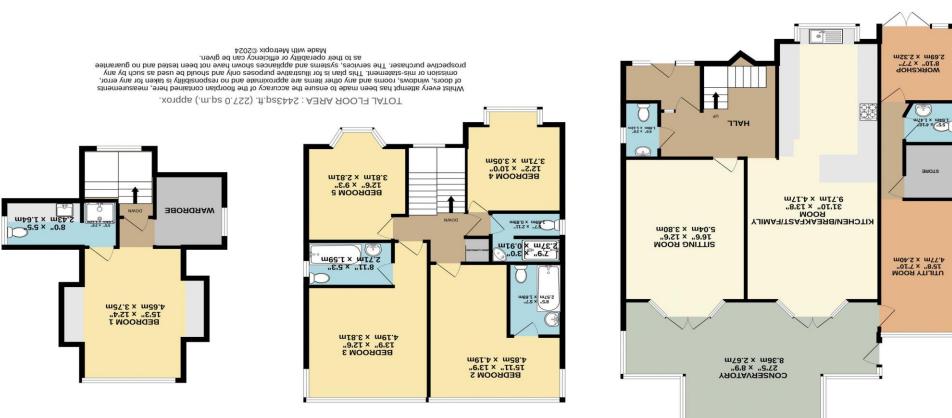

## Southbourne Overcliff Drive, Southbourne, Bournemouth, BH6 3NQ £1,600,000 - Freehold

Stunning Cliff Edge Location with Panoramic Sea & Beach Views | Five Double Bedroom Four Bathroom Detached Residence | 2300 sq ft of Accommodation over Three Floors | Porch | Entrance Hallway | Ds Wc | 16ft Sitting Room | 31ft Kitchen Family Room | 27ft Conservatory | Study | Ground Floor Bathroom | Utility Room | stairs to First Floor Landing | Two Ensuite Double Bedrooms with Sea Views | Shower Room & Wc | Two Further Double Bedrooms | Stairs to Second Floor | Bedroom Five with Sea Views | Walk in Wardrobe | Shower Room | Rear Garden | Multiple Off Street Parking

Discover an exceptional opportunity to acquire a remarkable property with breathtaking, unobstructed views of Southbourne's stunning clifftop and beach. This generous five-bedroom, four-bathroom detached home offers over 2,300 square feet of beautifully designed living space across three levels, maximising those magnificent sea views. Enjoy the comforts of UPVC double glazing, gas central heating, a spacious 16-foot sitting room, a vast 31-foot kitchen family room, a luxurious 27-foot conservatory, a utility room, two first-floor double bedrooms with glorious sea views, each with its own bath/shower room. Two further first floor double bedrooms share a separate shower room (which may be used as an ensuite with one of the bedrooms). The impressive second-floor master bedroom suite features a walk-in wardrobe and ensuite shower room.

Outside, the rear garden provides captivating views as far as Swanage and the Isle of Wight, while at the front there is off-street parking for multiple vehicles. For those who dream of waking up to splendid views of the sea, this property is a must-see. As you step inside, the welcoming front porch opens to the main hallway showcasing a sweeping staircase leading to the upper floors, complemented by a handy guest cloakroom. From here, you enter the expansive 16-foot sitting room with French doors that seamlessly connect to the sun-drenched 27-foot rear conservatory. The outstanding 31-foot kitchen family room boasts an extensive collection of wall and base units, which include built-in units housing a full height fridge, separate freezer, dishwasher and a Miele unit comprising coffee machine and 2 warming drawers. These, together with the Falcon double oven with 5 burner gas hob, make it perfect for culinary enthusiasts. The dining area offers ample space for a large dining table, while also providing access to the inviting conservatory. To the side of the conservatory, you'll find a separate utility room, a second ground floor WC, a store room and a workshop at the front.