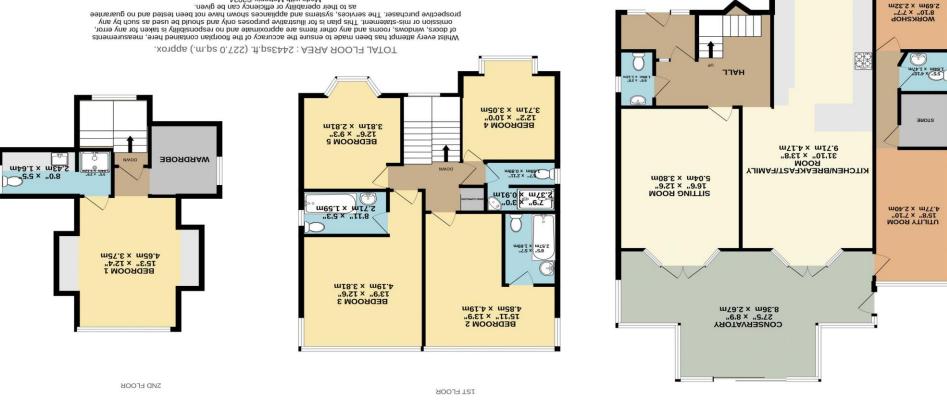

## Southbourne Overcliff Drive, Southbourne, Bournemouth, BH6 3NQ £1,600,000 - Freehold

Stunning Cliff Edge Location with Panoramic Sea & Beach Views | Five Double Bedroom Four Bathroom Detached Residence | 2300 sq ft of Accommodation over Three Floors | Porch | Entrance Hallway | Ds Wc | 16ft Sitting Room | 31ft Kitchen Family Room | 27ft Conservatory | Study | Ground Floor Bathroom | Utility Room | stairs to First Floor Landing | Two Ensuite Double Bedrooms with Sea Views | Shower Room & Wc | Two Further Double Bedrooms | Stairs to Second Floor | Bedroom Five with Sea Views | Walk in Wardrobe | Shower Room | Rear Garden | Multiple Off Street Parking

Discover an exceptional opportunity to acquire a remarkable property with breathtaking, unobstructed views of Southbourne's stunning clifftop and beach. This generous five-bedroom, four-bathroom detached home offers over 2,300 square feet of beautifully designed living space across three levels, maximising those magnificent sea views. Enjoy the comforts of UPVC double glazing, gas central heating, a spacious 16-foot sitting room, a vast 31-foot kitchen family room, a luxurious 27-foot conservatory, a utility room, two first-floor double bedrooms with glorious sea views, each with its own bath/shower room. Two further first floor double bedrooms share a separate shower room (which may be used as an ensuite with one of the bedrooms). The impressive second-floor master bedroom suite features a walk-in wardrobe and ensuite shower room.

Outside, the rear garden provides captivating views as far as Swanage and the Isle of Wight, while at the front there is off-street parking for multiple vehicles. For those who dream of waking up to splendid views of the sea, this property is a must-see. As you step inside, the welcoming front porch opens to the main hallway showcasing a sweeping staircase leading to the upper floors, complemented by a handy guest cloakroom. From here, you enter the expansive 16-foot sitting room with French doors that seamlessly connect to the sun-drenched 27-foot rear conservatory. The outstanding 31-foot kitchen family room boasts an extensive collection of wall and base units, which include built-in units housing a full height fridge, separate freezer, dishwasher and a Miele unit comprising coffee machine and 2 warming drawers. These, together with the Falcon double oven with 5 burner gas hob, make it perfect for culinary enthusiasts. The dining area offers ample space for a large dining table, while also providing access to the inviting conservatory. To the side of the conservatory, you'll find a separate utility room, a second ground floor WC, a store room and a workshop at the front.