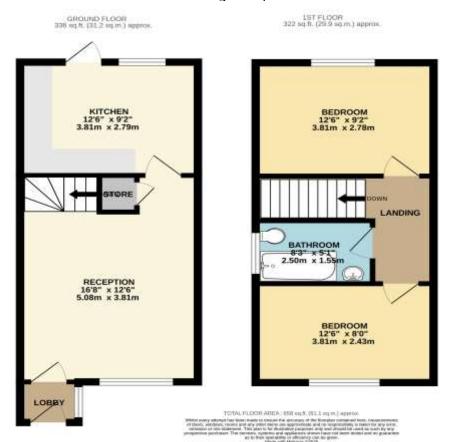

Entering through the lobby, you'll find a door leading to the 16ft x 12ft open-plan reception room, which has a front-facing window and stairs leading to the first floor, along with an understairs cupboard. At the back, there is a 12ft kitchen diner fitted with a range of wall and base units, complete with a built-in oven and hob. This room offers space for a dining table and chairs, along with a door and window overlooking the garden.

From the first-floor landing, you have access to the loft space and doors leading to both bedrooms. The front bedroom is a double, while the larger master bedroom sits at the rear. The modern bathroom is equipped with a three-piece suite, including a bath with a shower, a WC, and a basin, all complemented by white tiling. A window to the side and a built-in airing cupboard complete the bathroom.