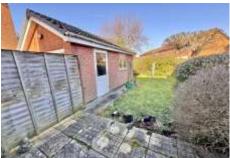

The driveway can accommodate off-street parking for two vehicles. The detached garage includes an up-and-over door, equipped with power and lighting, and also has a side entrance that leads to the garden. The back garden consists of a patio and a lawn area, with a gate that offers access to the driveway.