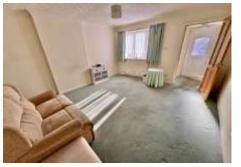

Entering through the lobby, you'll find a door leading to the 16ft x 12ft open-plan reception room, which has a front-facing window and stairs leading to the first floor, along with an understairs cupboard. At the back, there is a 12ft kitchen diner fitted with a range of wall and base units, complete with a built-in oven and hob. This room offers space for a dining table and chairs, along with a door and window overlooking the garden.

From the first-floor landing, you have access to the loft space and doors leading to both bedrooms. The front bedroom is a double, while the larger master bedroom sits at the rear. The modern bathroom is equipped with a three-piece suite, including a bath with a shower, a WC, and a basin, all complemented by white tiling. A window to the side and a built-in airing cupboard complete the bathroom.