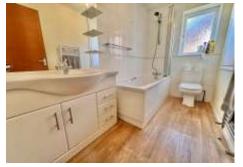

From the first-floor landing, you have access to the loft space and doors leading to both bedrooms. The front bedroom is a double, while the larger master bedroom sits at the rear. The modern bathroom is equipped with a three-piece suite, including a bath with a shower, a WC, and a basin, all complemented by white tiling. A window to the side and a built-in airing cupboard complete the bathroom.