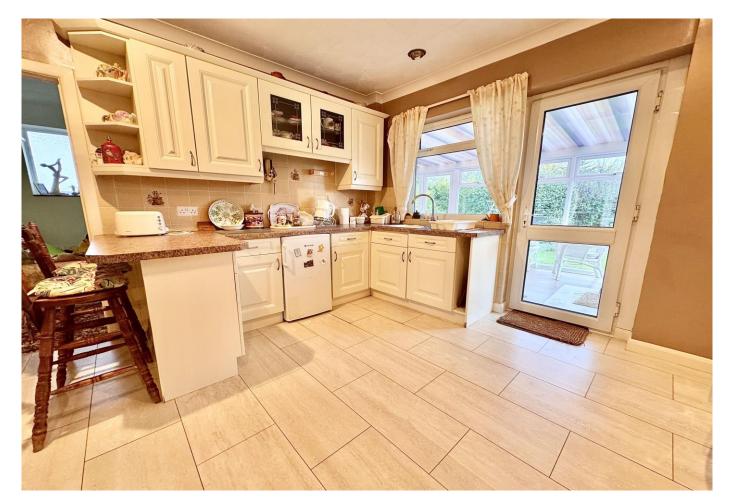

This is an opportunity to purchase a deceptively spacious two-bedroom, two-reception room, two-bathroom detached bungalow located in the heart of Hengistbury Head. It is within a short walk of both the banks of the River Stour and the picturesque Hengistbury Head, known for its stunning sandy beaches. The property is also situated in the sought-after St. Katherine's School catchment area. The bungalow features gas central heating, double glazing, two separate reception rooms, and a conservatory. The modern kitchen breakfast room is equipped with an extensive range of wall and base units along with contrasting work surfaces and a breakfast bar. There are two double bedrooms, two bathrooms, a loft room and a good-sized rear garden, and a garage.