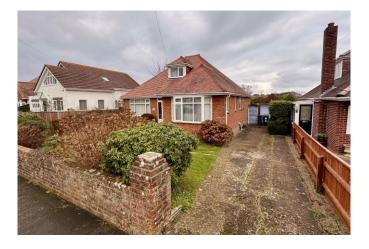

Outside, there is a large front garden with a long driveway that provides parking for three to four cars, as well as a detached, brick-built garage. The rear garden is primarily laid to lawn and features mature borders. This property presents a fantastic opportunity for those looking to add their personal touch, as it does require some modernisation.