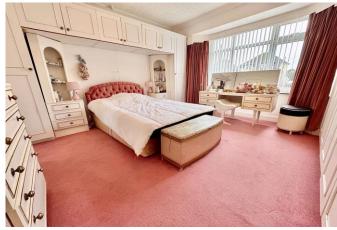

Upon entering through the porch, you are greeted by a surprisingly spacious entrance hallway, which has stairs leading to the first floor also access to the main rooms. The two separate reception rooms include a front lounge and a rear dining room door that leads into the conservatory. The main bedroom, located at the front of the property, features fitted wardrobes, a bay window, and a door that leads to an ensuite shower room. The second bedroom is also a good-sized double with fitted wardrobes. Completing the ground floor accommodation is a separate cloakroom. Upstairs, there is an additional spacious loft room and a shower room with a WC.