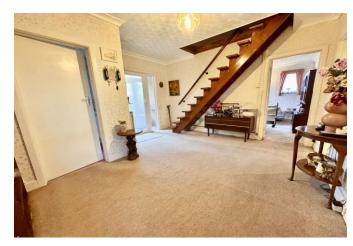

Upon entering through the porch, you are greeted by a surprisingly spacious entrance hallway, which has stairs leading to the first floor also access to the main rooms. The two separate reception rooms include a front lounge and a rear dining room door that leads into the conservatory. The main bedroom, located at the front of the property, features fitted wardrobes, a bay window, and a door that leads to an ensuite shower room. The second bedroom is also a good-sized double with fitted wardrobes. Completing the ground floor accommodation is a separate cloakroom. Upstairs, there is an additional spacious loft room and a shower room with a WC.