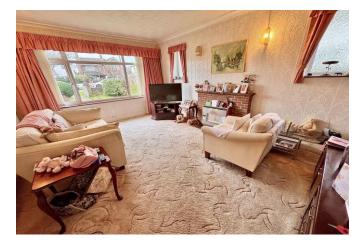

This is an opportunity to purchase a deceptively spacious two-bedroom, two-reception room, two-bathroom detached bungalow located in the heart of Hengistbury Head. It is within a short walk of both the banks of the River Stour and the picturesque Hengistbury Head, known for its stunning sandy beaches. The property is also situated in the sought-after St. Katherine's School catchment area. The bungalow features gas central heating, double glazing, two separate reception rooms, and a conservatory. The modern kitchen breakfast room is equipped with an extensive range of wall and base units along with contrasting work surfaces and a breakfast bar. There are two double bedrooms, two bathrooms, a loft room and a good-sized rear garden, and a garage.

Upon entering through the porch, you are greeted by a surprisingly spacious entrance hallway, which has stairs leading to the first floor also access to the main rooms. The two separate reception rooms include a front lounge and a rear dining room door that leads into the conservatory. The main bedroom, located at the front of the property, features fitted wardrobes, a bay window, and a door that leads to an ensuite shower room. The second bedroom is also a good-sized double with fitted wardrobes. Completing the ground floor accommodation is a separate cloakroom. Upstairs, there is an additional spacious loft room and a shower room with a WC.