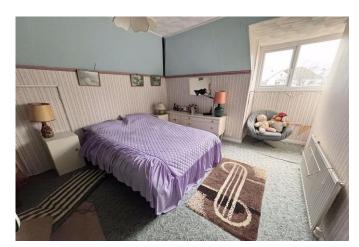

Upon entering through the porch, you are greeted by a surprisingly spacious entrance hallway, which has stairs leading to the first floor also access to the main rooms. The two separate reception rooms include a front lounge and a rear dining room door that leads into the conservatory. The main bedroom, located at the front of the property, features fitted wardrobes, a bay window, and a door that leads to an ensuite shower room. The second bedroom is also a good-sized double with fitted wardrobes. Completing the ground floor accommodation is a separate cloakroom. Upstairs, there is an additional spacious loft room and a shower room with a WC.