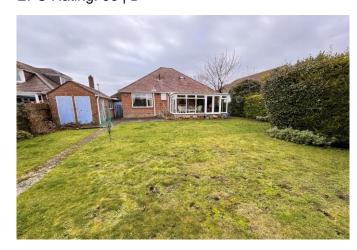

Outside, there is a large front garden with a long driveway that provides parking for three to four cars, as well as a detached, brick-built garage. The rear garden is primarily laid to lawn and features mature borders. This property presents a fantastic opportunity for those looking to add their personal touch, as it does require some modernisation.