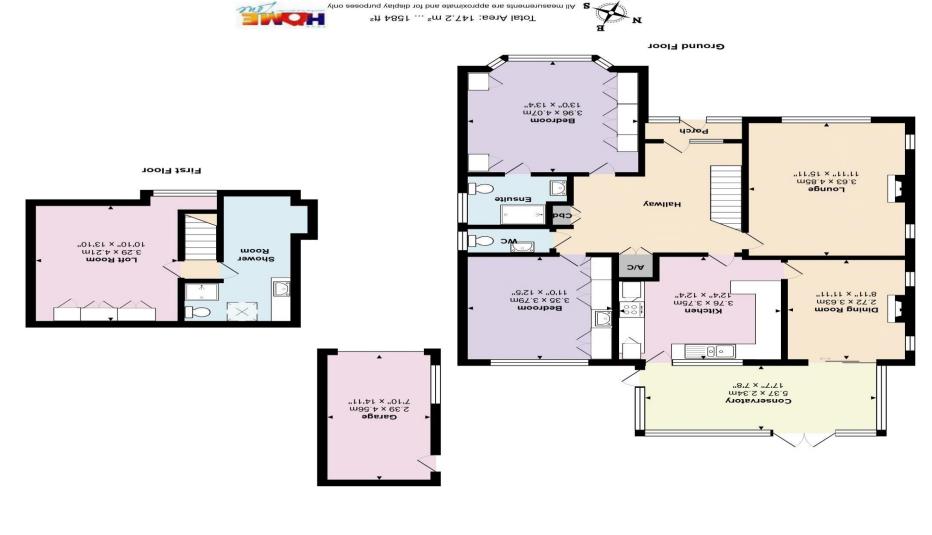

## Broadway, Hengistbury Head, Southbourne, BH6 4EQ £600,000 - Freehold

Detached Bungalow | Porch | Large Hallway | Lounge | Dining Room | Kitchen | Conservatory
Two Ground Floor Bedrooms | Bathroom | Spacious Loft Room | Shower Room | Front & Rear Gardens
Detached Garage & Driveway | No Chain

This is an opportunity to purchase a deceptively spacious two-bedroom, two-reception room, two-bathroom detached bungalow located in the heart of Hengistbury Head. It is within a short walk of both the banks of the River Stour and the picturesque Hengistbury Head, known for its stunning sandy beaches. The property is also situated in the sought-after St. Katherine's School catchment area. The bungalow features gas central heating, double glazing, two separate reception rooms, and a conservatory. The modern kitchen breakfast room is equipped with an extensive range of wall and base units along with contrasting work surfaces and a breakfast bar. There are two double bedrooms, two bathrooms, a loft room and a good-sized rear garden, and a garage.

Upon entering through the porch, you are greeted by a surprisingly spacious entrance hallway, which has stairs leading to the first floor also access to the main rooms. The two separate reception rooms include a front lounge and a rear dining room door that leads into the conservatory. The main bedroom, located at the front of the property, features fitted wardrobes, a bay window, and a door that leads to an ensuite shower room. The second bedroom is also a good-sized double with fitted wardrobes. Completing the ground floor accommodation is a separate cloakroom. Upstairs, there is an additional spacious loft room and a shower room with a WC.

Outside, there is a large front garden with a long driveway that provides parking for three to four cars, as well as a detached, brick-built garage. The rear garden is primarily laid to lawn and features mature borders. This property presents a fantastic opportunity for those looking to add their personal touch, as it does require some modernisation.