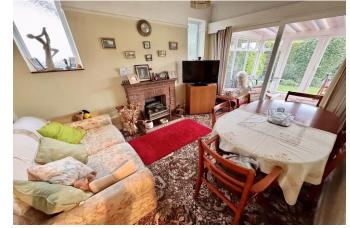

Upon entering through the porch, you are greeted by a surprisingly spacious entrance hallway, which has stairs leading to the first floor also access to the main rooms. The two separate reception rooms include a front lounge and a rear dining room door that leads into the conservatory. The main bedroom, located at the front of the property, features fitted wardrobes, a bay window, and a door that leads to an ensuite shower room. The second bedroom is also a good-sized double with fitted wardrobes. Completing the ground floor accommodation is a separate cloakroom. Upstairs, there is an additional spacious loft room and a shower room with a WC.