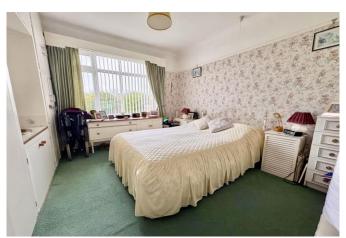

Upon entering through the porch, you are greeted by a surprisingly spacious entrance hallway, which has stairs leading to the first floor also access to the main rooms. The two separate reception rooms include a front lounge and a rear dining room door that leads into the conservatory. The main bedroom, located at the front of the property, features fitted wardrobes, a bay window, and a door that leads to an ensuite shower room. The second bedroom is also a good-sized double with fitted wardrobes. Completing the ground floor accommodation is a separate cloakroom. Upstairs, there is an additional spacious loft room and a shower room with a WC.