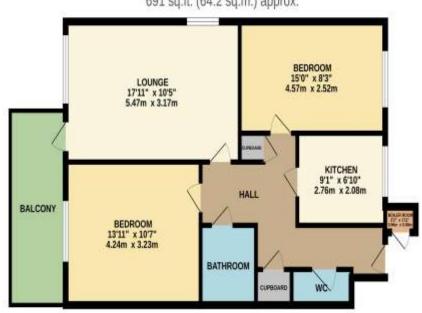

## SIXTH FLOOR 691 sq.ft. (64.2 sq.m.) approx.

TUTIAL FLOOR AREA, (III), so \$1.064.7 (a) reports.

Miss area attracts to be seen and to make the access of the foundation area of a service and a discussion and a service and an other services. The access of the