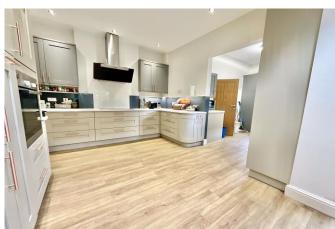

You enter through the front door into the hallway, which has a staircase leading to the first floor and doors to the main rooms. The sitting room, located at the front of the house, boasts a bay window and an archway that leads to the dining room. The modern kitchen breakfast room has been recently updated with a stylish range of wall and base units, including a built-in oven and hob. There is also a useful utility room with space for appliances and a sink unit, along with a contemporary ground floor shower room and WC.