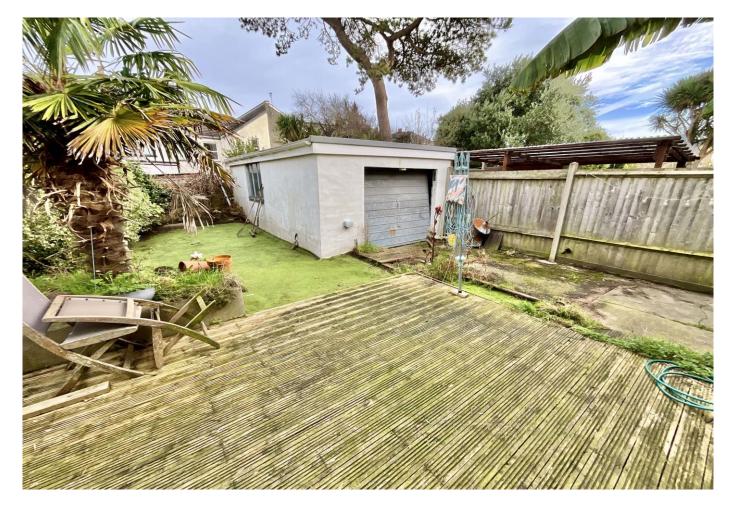

Exterior: Off-street parking available for one car at the front.

Rear garden features a decking area and artificial lawn with gated side access to the garage. The garage is accessed via a shared driveway with double gates.