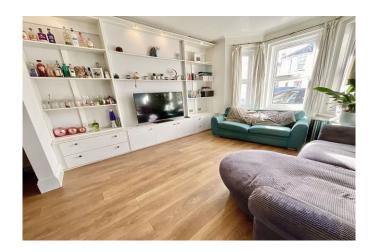

You enter through the front door into the hallway, which has a staircase leading to the first floor and doors to the main rooms. The sitting room, located at the front of the house, boasts a bay window and an archway that leads to the dining room. The modern kitchen breakfast room has been recently updated with a stylish range of wall and base units, including a built-in oven and hob. There is also a useful utility room with space for appliances and a sink unit, along with a contemporary ground floor shower room and WC.