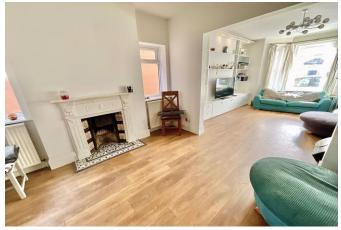

You enter through the front door into the hallway, which has a staircase leading to the first floor and doors to the main rooms. The sitting room, located at the front of the house, boasts a bay window and an archway that leads to the dining room. The modern kitchen breakfast room has been recently updated with a stylish range of wall and base units, including a built-in oven and hob. There is also a useful utility room with space for appliances and a sink unit, along with a contemporary ground floor shower room and WC.