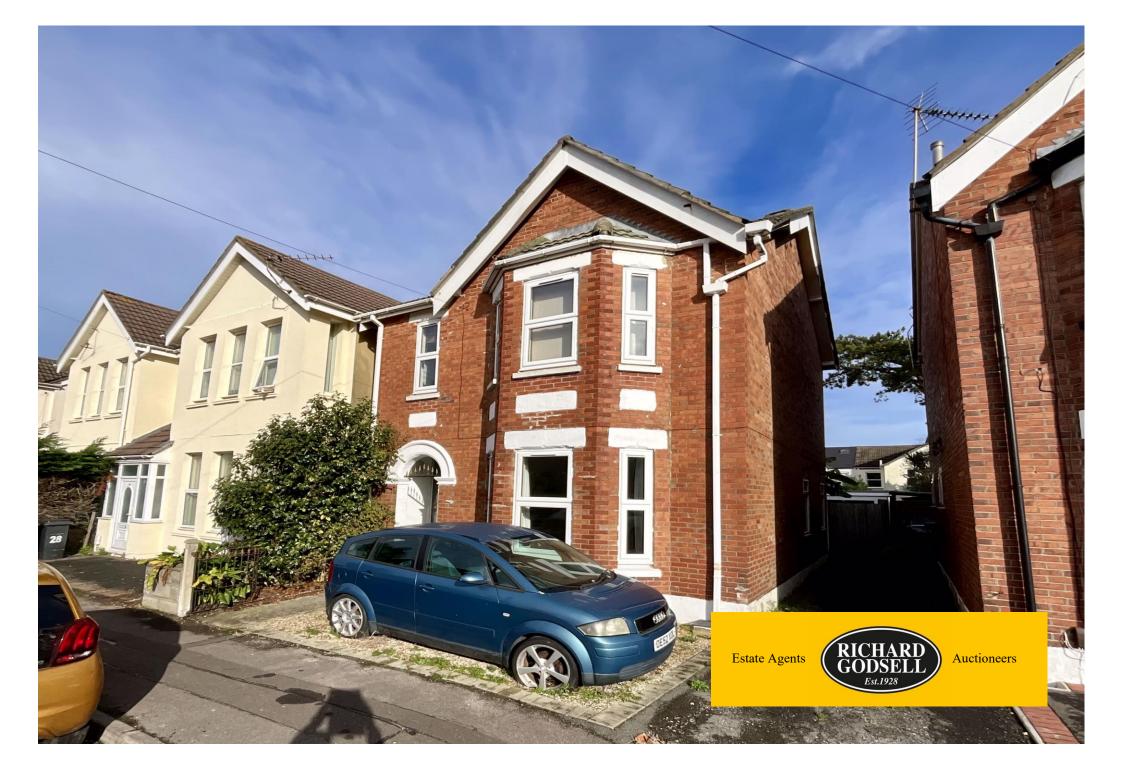

## Somerset Road, Pokesdown, Bournemouth, BH7 6JH £475,000 - Freehold

Four Bedroom Extended Detached Period Home | Entrance Hallway | Lounge | Dining Room | Kitchen Breakfast Room | Utility Shower Room & Wc | Landing | Four Bedrooms | Bathroom | Off Street Parking | Garage Via Shared Driveway | Rear Garden

This extended detached four-bedroom period house is conveniently located near local shops in Pokesdown and Boscombe, as well as being just a short walk from Pokesdown train station. It also offers easy access to local schools and transport links into Bournemouth. The property features UPVC double glazing, gas central heating, two reception rooms, modern kitchen breakfast room, ground floor shower room and WC, four bedrooms, and a modern family bathroom. Additionally, it includes off-street parking and garage. Viewing is highly recommended.