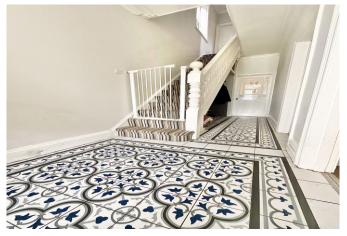

You enter through the front door into the hallway, which has a staircase leading to the first floor and doors to the main rooms. The sitting room, located at the front of the house, boasts a bay window and an archway that leads to the dining room. The modern kitchen breakfast room has been recently updated with a stylish range of wall and base units, including a built-in oven and hob. There is also a useful utility room with space for appliances and a sink unit, along with a contemporary ground floor shower room and WC.