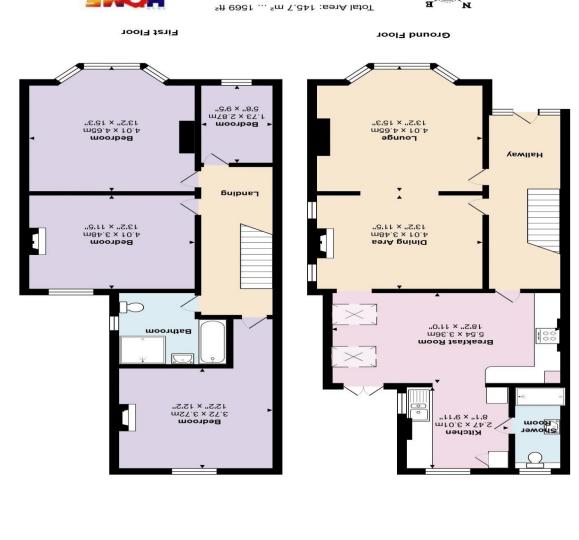

You enter through the front door into the hallway, which has a staircase leading to the first floor and doors to the main rooms. The sitting room, located at the front of the house, boasts a bay window and an archway that leads to the dining room. The modern kitchen breakfast room has been recently updated with a stylish range of wall and base units, including a built-in oven and hob. There is also a useful utility room with space for appliances and a sink unit, along with a contemporary ground floor shower room and WC.

Upstairs, the spacious landing leads to four bedrooms, three large doubles and a single bedroom. There is also a modern family bathroom featuring a bath, shower, WC, and basin, all complemented by stylish tiling.

Exterior: Off-street parking available for one car at the front.

Rear garden features a decking area and artificial lawn with gated side access to the garage. The garage is accessed via a shared driveway with double gates.