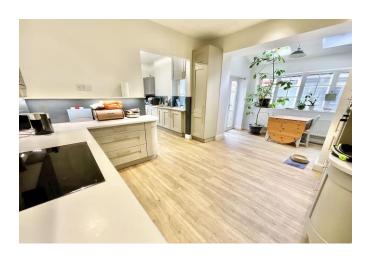

You enter through the front door into the hallway, which has a staircase leading to the first floor and doors to the main rooms. The sitting room, located at the front of the house, boasts a bay window and an archway that leads to the dining room. The modern kitchen breakfast room has been recently updated with a stylish range of wall and base units, including a built-in oven and hob. There is also a useful utility room with space for appliances and a sink unit, along with a contemporary ground floor shower room and WC.