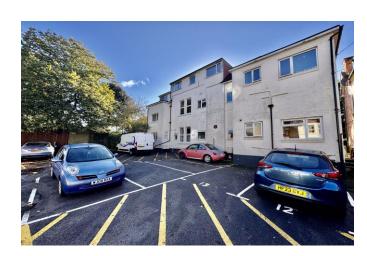

This cosy flat feature double glazing, 16ft studio room, fitted kitchen with built in oven and hob and space for washing machine, bathroom with three piece suite of bath, wc and toilet. There is allocated off street parking to the rear of the building. Vacant Possession.