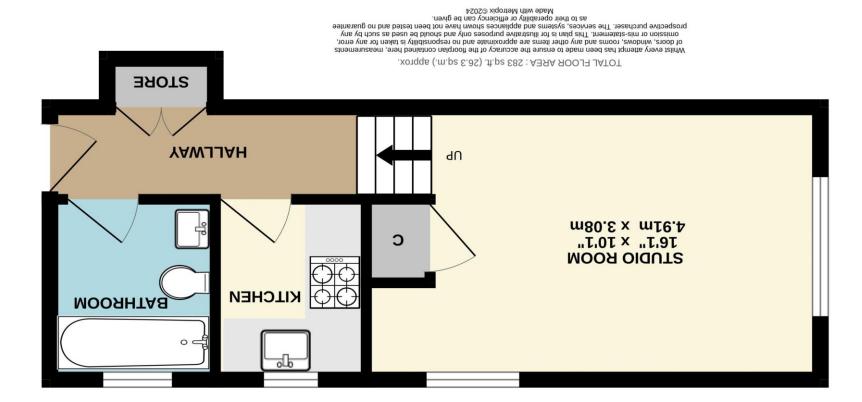

283 sq.ft. (26.3 sq.m.) approx. **CROUND FLOOR** 

Discisimer These particulars, whilst believed to be accurate are set out as a general outline only for guidances and specific fittings. Room sizes should not be relied upon for carried out a detailed survey nor tested the services, appliances and specific fittings. Room sizes should not be relied upon for carpets and furnishings. The measurements given are approximate. No person in this firms employment has the authority to make or give any representation or warranty in respect of the property.

This cosy flat feature double glazing, 16ft studio room, fitted kitchen with built in oven and hob and space for washing machine, bathroom with three piece suite of bath, wc and toilet. There is allocated off street parking to the rear of the building. Vacant Possession.