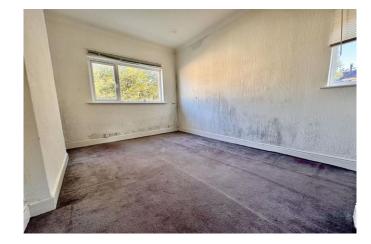

This cosy flat feature double glazing, 16ft studio room, fitted kitchen with built in oven and hob and space for washing machine, bathroom with three piece suite of bath, wc and toilet. There is allocated off street parking to the rear of the building. Vacant Possession.