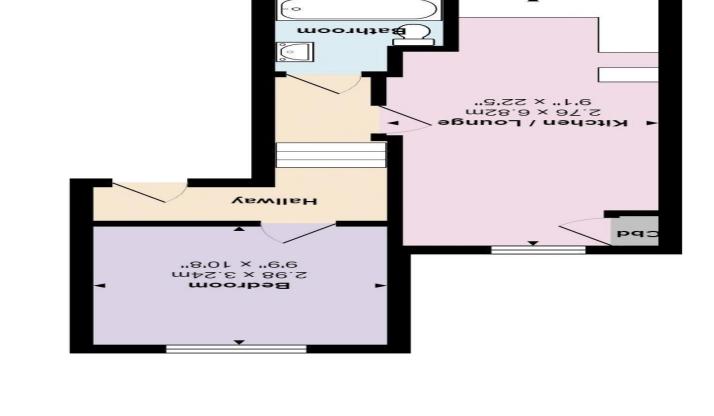

Total Area: 37.6  $m^2$  ...  $404\ ft^2$  All measurements are approximate and for display purposes only

Discisimer These particulars, whilst believed to be accurate are set out as a general outline only for guidances and specific fittings. Room sizes should not be relied upon for carpets and furnishings. The measurements given as statements given as detailed survey nor tested the services, appliances and specific fittings. Room sizes should not be relied upon for carpets and furnishings. The measurements given as detailed survey nor tested the services, appliances and specific fittings. Room sizes should not be relied upon for carpets and furnishings. The measurements given as a general out a detailed survey nor tested the services, appliances and specific fittings. Room sizes should not be relied upon for carpets and furnishings. The measurements given as a general out a detailed survey nor tested the services, appliances and specific fittings. Room sizes should not be relied upon for carpets and furnishings. The measurements given as a statements of the property.

## One Bedroom First floor Flat | UPVC Double Glazing | Well Maintained Block | Convenient Location | Available Now

Discover this charming one-bedroom flat for rent, perfectly positioned on the first floor of a well-maintained block on Pokesdown High Street. Boasting a secure entry phone entrance, a fitted kitchen with an oven, a stylish bathroom, carpets and blinds, UPVC double glazing, and gas central heating. This inviting space is ready to become your new home.