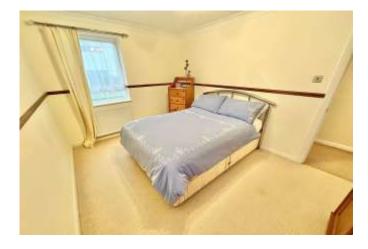

The apartment features UPVC double glazing, gas central heating, 10' modern kitchen with space for appliances, 19' x 12' lounge with double aspect and patio doors leading to the patio/terrace, which enjoys a secluded outlook and views to the sea. The 16' master bedroom benefits from patio doors leading to the terrace and a modern en-suite bathroom comprising of Laufen bathroom fittings (an extra deep bath with handheld shower, basin and w.c.) fitted with wall cabinets and underfloor heating; there are then two further good sized bedrooms and a modern family shower room.