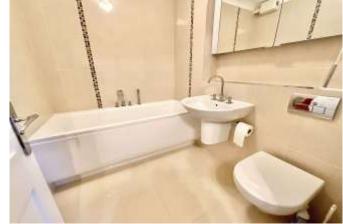

The apartment features UPVC double glazing, gas central heating, 10' modern kitchen with space for appliances, 19' x 12' lounge with double aspect and patio doors leading to the patio/terrace, which enjoys a secluded outlook and views to the sea. The 16' master bedroom benefits from patio doors leading to the terrace and a modern en-suite bathroom comprising of Laufen bathroom fittings (an extra deep bath with handheld shower, basin and w.c.) fitted with wall cabinets and underfloor heating; there are then two further good sized bedrooms and a modern family shower room.