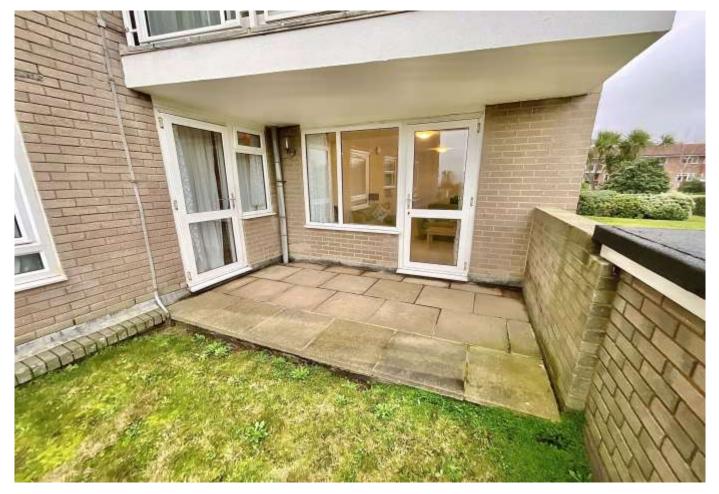

The apartment features UPVC double glazing, gas central heating, 10' modern kitchen with space for appliances, 19' x 12' lounge with double aspect and patio doors leading to the patio/terrace, which enjoys a secluded outlook and views to the sea. The 16' master bedroom benefits from patio doors leading to the terrace and a modern en-suite bathroom comprising of Laufen bathroom fittings (an extra deep bath with handheld shower, basin and w.c.) fitted with wall cabinets and underfloor heating; there are then two further good sized bedrooms and a modern family shower room.

Outside, there is secure underground parking, and apartment 28 has an allocated space for one car that also incorporates a bespoke wooden storage unit. Well-maintained communal grounds surround Ocean Heights. Imagine waking up in a tranquil flat with uninterrupted sea views, surrounded by serenity and no obstructive buildings. You also have exclusive access to the sea through the gardens via the rear gate.