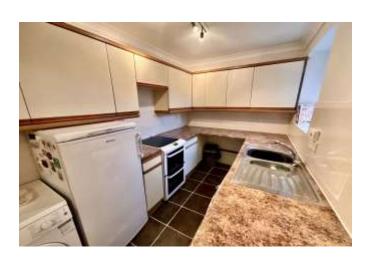

The apartment features UPVC double glazing, gas central heating, 10' modern kitchen with space for appliances, 19' x 12' lounge with double aspect and patio doors leading to the patio/terrace, which enjoys a secluded outlook and views to the sea. The 16' master bedroom benefits from patio doors leading to the terrace and a modern en-suite bathroom comprising of Laufen bathroom fittings (an extra deep bath with handheld shower, basin and w.c.) fitted with wall cabinets and underfloor heating; there are then two further good sized bedrooms and a modern family shower room.