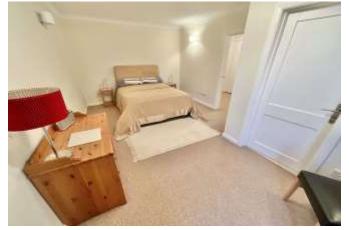

The apartment features UPVC double glazing, gas central heating, 10' modern kitchen with space for appliances, 19' x 12' lounge with double aspect and patio doors leading to the patio/terrace, which enjoys a secluded outlook and views to the sea. The 16' master bedroom benefits from patio doors leading to the terrace and a modern en-suite bathroom comprising of Laufen bathroom fittings (an extra deep bath with handheld shower, basin and w.c.) fitted with wall cabinets and underfloor heating; there are then two further good sized bedrooms and a modern family shower room.