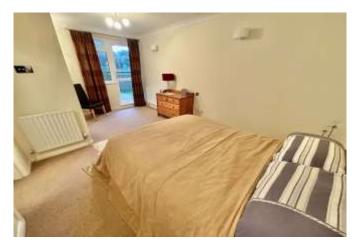

The apartment features UPVC double glazing, gas central heating, 10' modern kitchen with space for appliances, 19' x 12' lounge with double aspect and patio doors leading to the patio/terrace, which enjoys a secluded outlook and views to the sea. The 16' master bedroom benefits from patio doors leading to the terrace and a modern en-suite bathroom comprising of Laufen bathroom fittings (an extra deep bath with handheld shower, basin and w.c.) fitted with wall cabinets and underfloor heating; there are then two further good sized bedrooms and a modern family shower room.