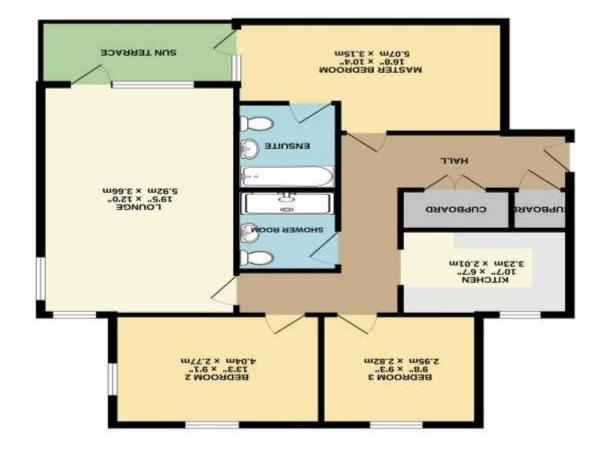

970 sd.ft. (84.6 sq.m.) approx.

3 Southbourne Grove • Southbourne • Bournemouth • BH6 3RE

The apartment features UPVC double glazing, gas central heating, 10' modern kitchen with space for appliances, 19' x 12' lounge with double aspect and patio doors leading to the patio/terrace, which enjoys a secluded outlook and views to the sea. The 16' master bedroom benefits from patio doors leading to the terrace and a modern en-suite bathroom comprising of Laufen bathroom fittings (an extra deep bath with handheld shower, basin and w.c.) fitted with wall cabinets and underfloor heating; there are then two further good sized bedrooms and a modern family shower room.

Outside, there is secure underground parking, and apartment 28 has an allocated space for one car that also incorporates a bespoke wooden storage unit. Well-maintained communal grounds surround Ocean Heights. Imagine waking up in a tranquil flat with uninterrupted sea views, surrounded by serenity and no obstructive buildings. You also have exclusive access to the sea through the gardens via the rear gate.