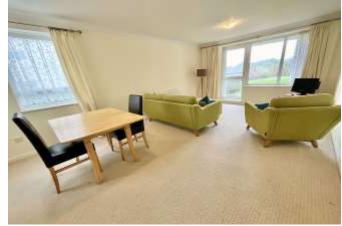

The apartment features UPVC double glazing, gas central heating, 10' modern kitchen with space for appliances, 19' x 12' lounge with double aspect and patio doors leading to the patio/terrace, which enjoys a secluded outlook and views to the sea. The 16' master bedroom benefits from patio doors leading to the terrace and a modern en-suite bathroom comprising of Laufen bathroom fittings (an extra deep bath with handheld shower, basin and w.c.) fitted with wall cabinets and underfloor heating; there are then two further good sized bedrooms and a modern family shower room.