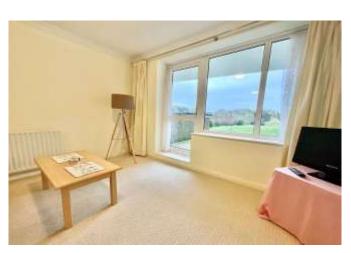

The apartment features UPVC double glazing, gas central heating, 10' modern kitchen with space for appliances, 19' x 12' lounge with double aspect and patio doors leading to the patio/terrace, which enjoys a secluded outlook and views to the sea. The 16' master bedroom benefits from patio doors leading to the terrace and a modern en-suite bathroom comprising of Laufen bathroom fittings (an extra deep bath with handheld shower, basin and w.c.) fitted with wall cabinets and underfloor heating; there are then two further good sized bedrooms and a modern family shower room.