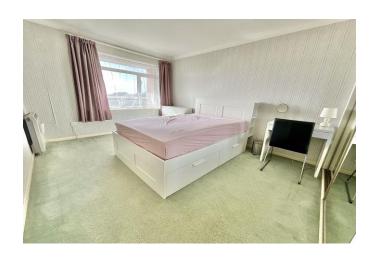

Access to the block is through the well-maintained communal entrance with an Entryphone system and lifts to all floors. The flat has a spacious hallway with three large storage cupboards, leading to the impressive double-aspect 22-foot reception room with a large front window and a door to the south-facing balcony. The 12-foot kitchen has a range of wall and base units, with space for appliances and a rear window. Both bedrooms are spacious and have fitted wardrobes. There is a modern shower room with a basin and stylish tiling, as well as a separate w/c.