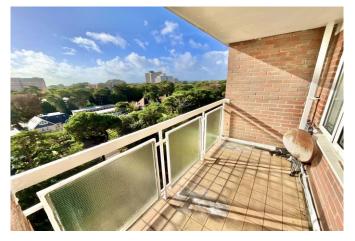

A spacious 8th-floor apartment with stunning sea views from the balcony, located in a very convenient area just a short drive from Bournemouth's town centre and a half-mile walk to the beautiful clifftop and sandy beaches. The property includes double glazing, a 22-foot reception room, a 12-foot kitchen, two double bedrooms, a shower room, separate toilet, secure underground parking, and well-tended communal grounds. No Chain - Viewing recommended.

Access to the block is through the well-maintained communal entrance with an Entryphone system and lifts to all floors. The flat has a spacious hallway with three large storage cupboards, leading to the impressive double-aspect 22-foot reception room with a large front window and a door to the south-facing balcony. The 12-foot kitchen has a range of wall and base units, with space for appliances and a rear window. Both bedrooms are spacious and have fitted wardrobes. There is a modern shower room with a basin and stylish tiling, as well as a separate w/c.