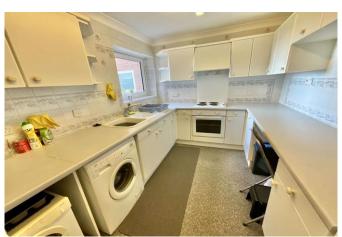

Access to the block is through the well-maintained communal entrance with an Entryphone system and lifts to all floors. The flat has a spacious hallway with three large storage cupboards, leading to the impressive double-aspect 22-foot reception room with a large front window and a door to the south-facing balcony. The 12-foot kitchen has a range of wall and base units, with space for appliances and a rear window. Both bedrooms are spacious and have fitted wardrobes. There is a modern shower room with a basin and stylish tiling, as well as a separate w/c.