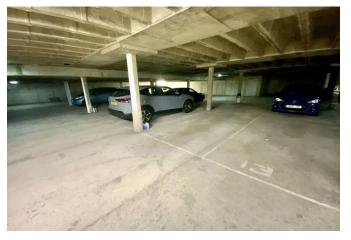

Underground Secure Parking - One space for car, plus bike storage. Visitors parking to rear.

Tenure: Leasehold Ground Rent: Peppercorn

Service Charge: Approx. £3,000 per annum

EPC Rating: D
Council Tax Band: C