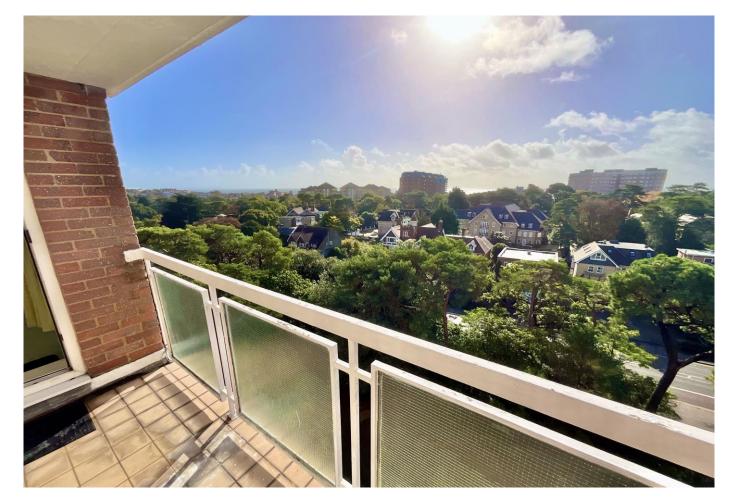

A spacious 8th-floor apartment with stunning sea views from the balcony, located in a very convenient area just a short drive from Bournemouth's town centre and a half-mile walk to the beautiful clifftop and sandy beaches. The property includes double glazing, a 22-foot reception room, a 12-foot kitchen, two double bedrooms, a shower room, separate toilet, secure underground parking, and well-tended communal grounds. No Chain - Viewing recommended.

Access to the block is through the well-maintained communal entrance with an Entryphone system and lifts to all floors. The flat has a spacious hallway with three large storage cupboards, leading to the impressive double-aspect 22-foot reception room with a large front window and a door to the south-facing balcony. The 12-foot kitchen has a range of wall and base units, with space for appliances and a rear window. Both bedrooms are spacious and have fitted wardrobes. There is a modern shower room with a basin and stylish tiling, as well as a separate w/c.