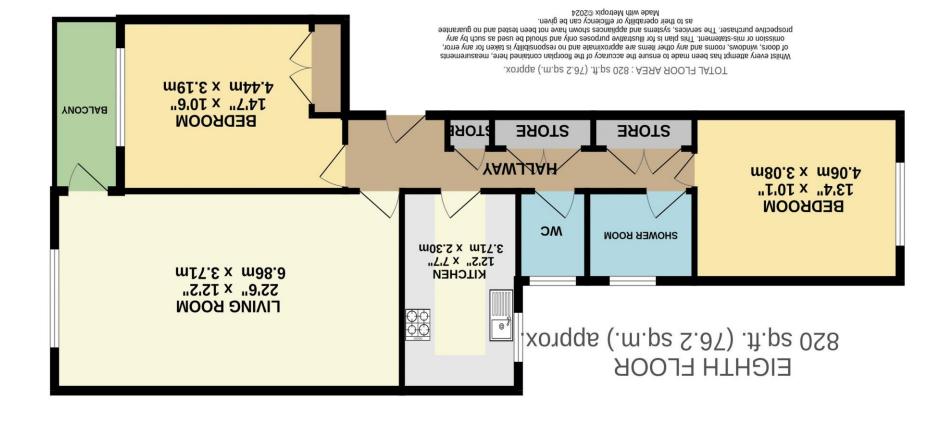

A spacious 8th-floor apartment with stunning sea views from the balcony, located in a very convenient area just a short drive from Bournemouth's town centre and a half-mile walk to the beautiful clifftop and sandy beaches. The property includes double glazing, a 22-foot reception room, a 12-foot kitchen, two double bedrooms, a shower room, separate toilet, secure underground parking, and well-tended communal grounds. No Chain - Viewing recommended.

Access to the block is through the well-maintained communal entrance with an Entryphone system and lifts to all floors. The flat has a spacious hallway with three large storage cupboards, leading to the impressive double-aspect 22-foot reception room with a large front window and a door to the south-facing balcony. The 12-foot kitchen has a range of wall and base units, with space for appliances and a rear window. Both bedrooms are spacious and have fitted wardrobes. There is a modern shower room with a basin and stylish tiling, as well as a separate w/c.