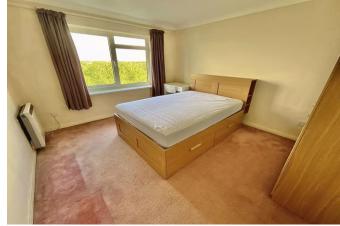

Access to the block is through the well-maintained communal entrance with an Entryphone system and lifts to all floors. The flat has a spacious hallway with three large storage cupboards, leading to the impressive double-aspect 22-foot reception room with a large front window and a door to the south-facing balcony. The 12-foot kitchen has a range of wall and base units, with space for appliances and a rear window. Both bedrooms are spacious and have fitted wardrobes. There is a modern shower room with a basin and stylish tiling, as well as a separate w/c.