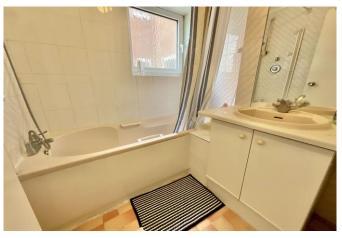

Access to the block is through the well-maintained communal entrance with an Entryphone system and lifts to all floors. The flat has a spacious hallway with three large storage cupboards, leading to the impressive double-aspect 22-foot reception room with a large front window and a door to the south-facing balcony. The 12-foot kitchen has a range of wall and base units, with space for appliances and a rear window. Both bedrooms are spacious and have fitted wardrobes. There is a modern shower room with a basin and stylish tiling, as well as a separate w/c.