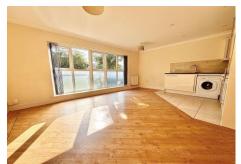

Enter via the communal entrance with secure Entryphone system; there are stairs and lifts to all floors. From the private hallway there are doors to all the main rooms. The impressive 18ft x 14ft south facing reception room has large windows overlooking the communal grounds and has stylish wood effect flooring. The modern kitchen area is fitted with a range of wall and base units with a built in oven and hob, fridge freezer, dishwasher and a washing machine.