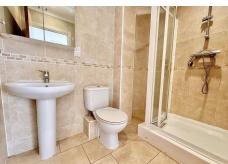

The master bedroom has fitted wardrobes and its own ensuite shower room and wc. The second bedroom is also a double size and the main bathroom is fitted with a modern three-piece suite of bath, wc and basin complimented by stylish tiling.