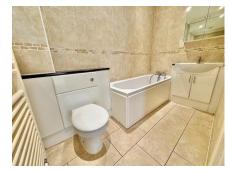

The master bedroom has fitted wardrobes and its own ensuite shower room and wc. The second bedroom is also a double size and the main bathroom is fitted with a modern three-piece suite of bath, wc and basin complimented by stylish tiling.