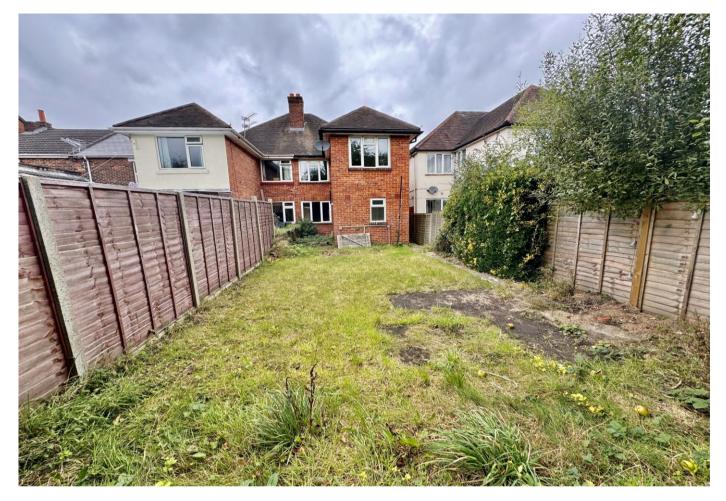

This deceptively spacious three double bedroom semi detached house is situated in a convenient position for local shops at Springbourne & Boscombe and has easy access into Bournemouth town centre via the A338. The property features double glazing, gas central heating, two reception rooms, downstairs w/c, three genuinely good sized bedrooms and a 60' rear garden. No Chain.

Outside, the rear garden extends to approx. 60' in length with a south facing aspect.

Council Tax Band: C EPC Rating: 62 | D

GROUND FLOOR 1ST FLOOR 465 sq.ft. (43.2 sq.m.) approx. 461 sq.ft. (42.8 sq.m.) approx