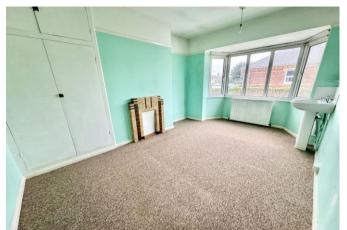

Enter via the front door into the hallway with stairs to the first floor and doors to the reception rooms. The lounge has a bay window to the front aspect and the separate dining room has a window overlooking the rear garden, a large understairs cupboard plus a door to the kitchen. The kitchen is fitted with a range of units and has space for appliances; there is a useful ground floor cloakroom and a door to the garden. Upstairs there are three excellent sized double bedrooms and a bathroom comprising of a bath and basin, plus a separate w/c.