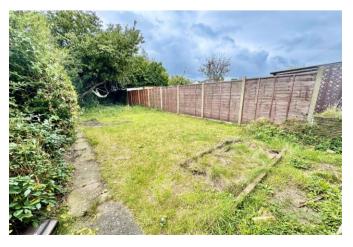

Outside, the rear garden extends to approx. 60' in length with a south facing aspect.

Council Tax Band: C EPC Rating: 62 | D

GROUND FLOOR 1ST FLOOR 465 sq.ft. (43.2 sq.m.) approx. 461 sq.ft. (42.8 sq.m.) approx