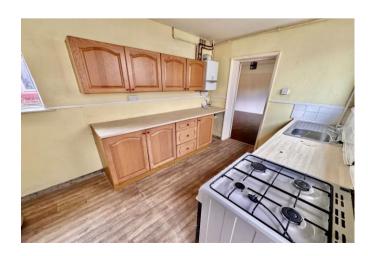

Enter via the front door into the hallway with stairs to the first floor and doors to the reception rooms. The lounge has a bay window to the front aspect and the separate dining room has a window overlooking the rear garden, a large understairs cupboard plus a door to the kitchen. The kitchen is fitted with a range of units and has space for appliances; there is a useful ground floor cloakroom and a door to the garden. Upstairs there are three excellent sized double bedrooms and a bathroom comprising of a bath and basin, plus a separate w/c.