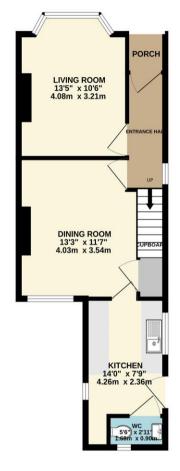

Enter via the front door into the hallway with stairs to the first floor and doors to the reception rooms. The lounge has a bay window to the front aspect and the separate dining room has a window overlooking the rear garden, a large understairs cupboard plus a door to the kitchen. The kitchen is fitted with a range of units and has space for appliances; there is a useful ground floor cloakroom and a door to the garden. Upstairs there are three excellent sized double bedrooms and a bathroom comprising of a bath and basin, plus a separate w/c.

Outside, the rear garden extends to approx. 60' in length with a south facing aspect.

Council Tax Band: C EPC Rating: 62 | D

GROUND FLOOR 1ST FLOOR 465 sq.ft. (43.2 sq.m.) approx. 461 sq.ft. (42.8 sq.m.) approx

TOTAL FLOOR AREA: 927.5 s.ft. (86.1.5 g.m.) approx.
White every disting that been made to ensure the accuracy of the broughts contained here, measurements of doors, vierdores, comes and any other terms are approximate and no responsibility is taken for any error, measurements or removalment. This plan is the lituralitive proposed only and should be used as such by any prospective purchaser. The sex described in the proposed of the proposed or the sex described and no guarantee was to their operations of efficiency can be given.