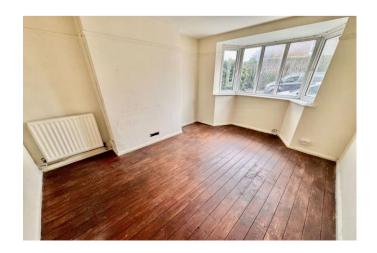

Enter via the front door into the hallway with stairs to the first floor and doors to the reception rooms. The lounge has a bay window to the front aspect and the separate dining room has a window overlooking the rear garden, a large understairs cupboard plus a door to the kitchen. The kitchen is fitted with a range of units and has space for appliances; there is a useful ground floor cloakroom and a door to the garden. Upstairs there are three excellent sized double bedrooms and a bathroom comprising of a bath and basin, plus a separate w/c.