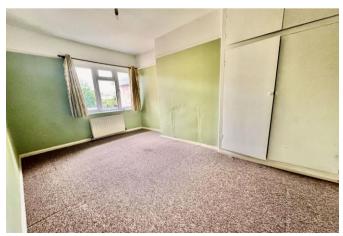

Enter via the front door into the hallway with stairs to the first floor and doors to the reception rooms. The lounge has a bay window to the front aspect and the separate dining room has a window overlooking the rear garden, a large understairs cupboard plus a door to the kitchen. The kitchen is fitted with a range of units and has space for appliances; there is a useful ground floor cloakroom and a door to the garden. Upstairs there are three excellent sized double bedrooms and a bathroom comprising of a bath and basin, plus a separate w/c.