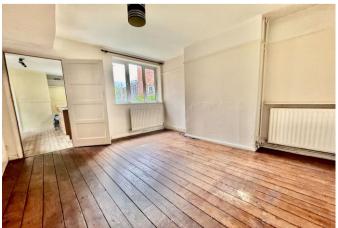

Enter via the front door into the hallway with stairs to the first floor and doors to the reception rooms. The lounge has a bay window to the front aspect and the separate dining room has a window overlooking the rear garden, a large understairs cupboard plus a door to the kitchen. The kitchen is fitted with a range of units and has space for appliances; there is a useful ground floor cloakroom and a door to the garden. Upstairs there are three excellent sized double bedrooms and a bathroom comprising of a bath and basin, plus a separate w/c.