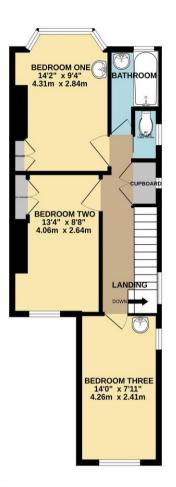

Enter via the front door into the hallway with stairs to the first floor and doors to the reception rooms. The lounge has a bay window to the front aspect and the separate dining room has a window overlooking the rear garden, a large understairs cupboard plus a door to the kitchen. The kitchen is fitted with a range of units and has space for appliances; there is a useful ground floor cloakroom and a door to the garden. Upstairs there are three excellent sized double bedrooms and a bathroom comprising of a bath and basin, plus a separate w/c.

TOTAL FLOOR AREA: 927.5 s.ft. (86.1.5 g.m.) approx.
White every disting that been made to ensure the accuracy of the broughts contained here, measurements of doors, vierdores, comes and any other terms are approximate and no responsibility is taken for any error, measurements or removalment. This plan is the lituralitive proposed only and should be used as such by any prospective purchaser. The sex described in the proposed of the proposed or the sex described and no guarantee was to their operations of efficiency can be given.