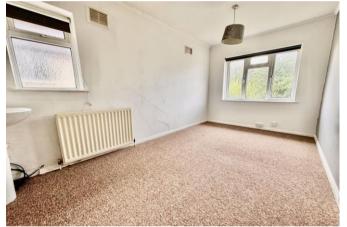

Enter via the front door into the hallway with stairs to the first floor and doors to the reception rooms. The lounge has a bay window to the front aspect and the separate dining room has a window overlooking the rear garden, a large understairs cupboard plus a door to the kitchen. The kitchen is fitted with a range of units and has space for appliances; there is a useful ground floor cloakroom and a door to the garden. Upstairs there are three excellent sized double bedrooms and a bathroom comprising of a bath and basin, plus a separate w/c.