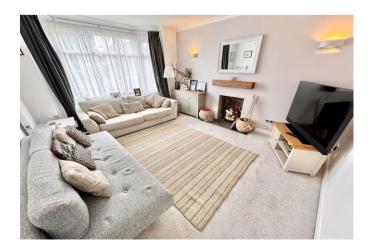

A spacious and well presented 1930's three bedroom detached house set in a good residential location within a short walk of good local schools, riverside walks along The Stour as well as the major employers of JP Morgan and Bournemouth Hospital; the A338 gives swift access into Bournemouth town centre. The property features double glazing, electric heating, 16' reception room with feature fireplace, open-plan kitchen/diner, conservatory, downstairs cloakroom, three excellent sized bedrooms, spacious bathroom, off street parking and driveway plus a good sized secluded and south facing rear garden. A great family home!

Enter via the storm porch and then into the hallway which has stairs rising to the first floor and a useful ground floor cloakroom. Doors then lead to the front reception room with feature fireplace and bay window, to the rear is the lovely open-plan kitchen/diner. The kitchen has been fitted with modern range of wall and base units with a central island unit with space for seating, range-style cooker and hob, wine cooler, washing machine and dishwasher. Double doors then lead to the UPVC conservatory and then the garden.