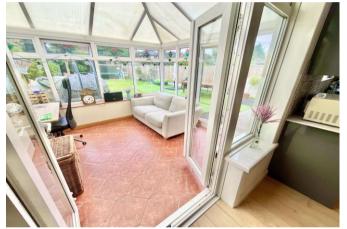

Enter via the storm porch and then into the hallway which has stairs rising to the first floor and a useful ground floor cloakroom. Doors then lead to the front reception room with feature fireplace and bay window, to the rear is the lovely open-plan kitchen/diner. The kitchen has been fitted with modern range of wall and base units with a central island unit with space for seating, range-style cooker and hob, wine cooler, washing machine and dishwasher. Double doors then lead to the UPVC conservatory and then the garden.

Outside, the frontage provides off street parking space for 2/3 cars. Gated side driveway leading to the rear. The rear garden enjoys a sunny yet secluded aspect, is mainly laid to lawn and extends to approx. 50' in length.