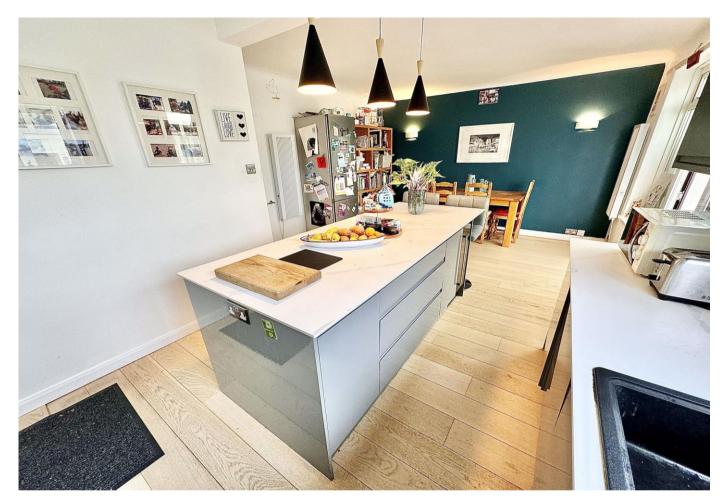

Enter via the storm porch and then into the hallway which has stairs rising to the first floor and a useful ground floor cloakroom. Doors then lead to the front reception room with feature fireplace and bay window, to the rear is the lovely open-plan kitchen/diner. The kitchen has been fitted with modern range of wall and base units with a central island unit with space for seating, range-style cooker and hob, wine cooler, washing machine and dishwasher. Double doors then lead to the UPVC conservatory and then the garden.