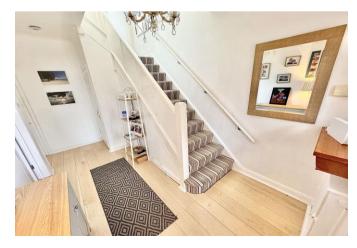

Enter via the storm porch and then into the hallway which has stairs rising to the first floor and a useful ground floor cloakroom. Doors then lead to the front reception room with feature fireplace and bay window, to the rear is the lovely open-plan kitchen/diner. The kitchen has been fitted with modern range of wall and base units with a central island unit with space for seating, range-style cooker and hob, wine cooler, washing machine and dishwasher. Double doors then lead to the UPVC conservatory and then the garden.

Upstairs there are three excellent bedrooms. Both the main bedroom and bedroom two have fitted wardrobes and bedroom three is a large single bedroom. The spacious bathroom currently has a double shower, basin, bidet and w/c.