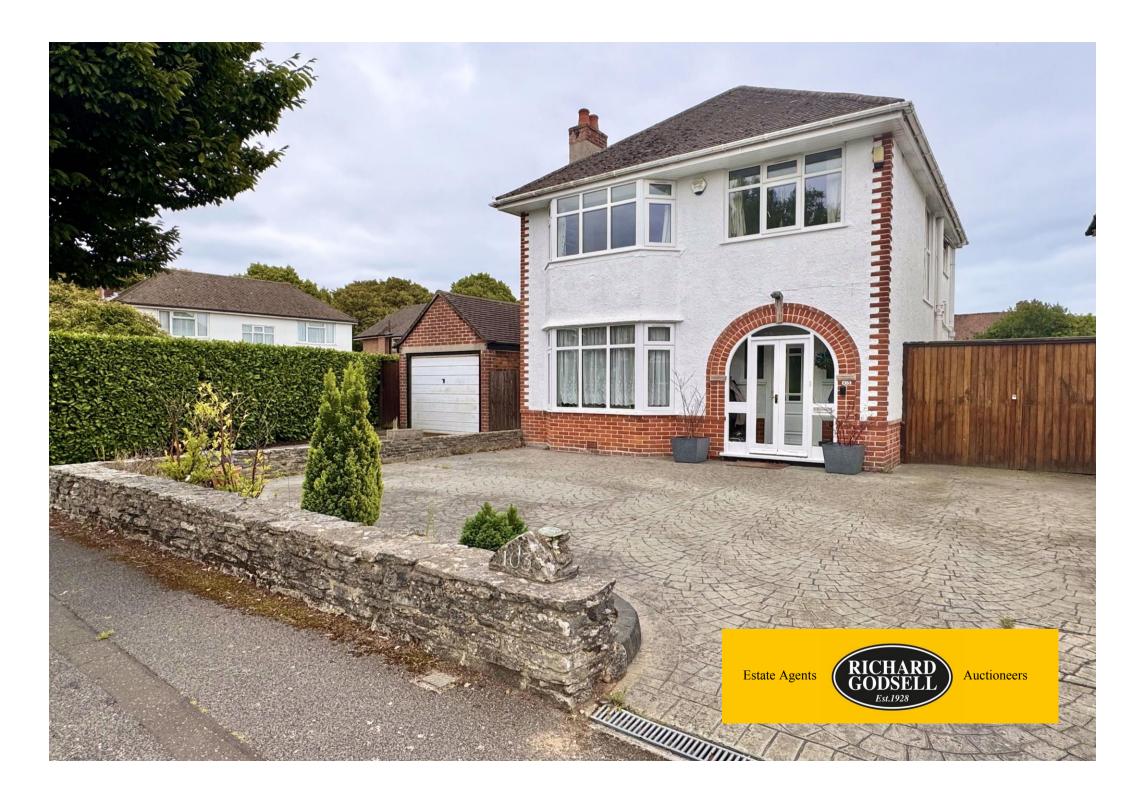

## Durrington Road, Boscombe East, Bournemouth, BH7 6PZ £550,000 - Freehold

1930's Three Bedroom Detached House | Porch | Hallway | Lounge | Downstairs W/C | Open-Plan Kitchen/Diner Conservatory | First Floor Landing | Three Bedrooms | Spacious Bathroom | Off Street Parking & Driveway Large Secluded Rear Garden

A spacious and well presented 1930's three bedroom detached house set in a good residential location within a short walk of good local schools, riverside walks along The Stour as well as the major employers of JP Morgan and Bournemouth Hospital; the A338 gives swift access into Bournemouth town centre. The property features double glazing, electric heating, 16' reception room with feature fireplace, open-plan kitchen/diner, conservatory, downstairs cloakroom, three excellent sized bedrooms, spacious bathroom, off street parking and driveway plus a good sized secluded and south facing rear garden. A great family home!

Outside, the frontage provides off street parking space for 2/3 cars. Gated side driveway leading to the rear. The rear garden enjoys a sunny yet secluded aspect, is mainly laid to lawn and extends to approx. 50' in length.