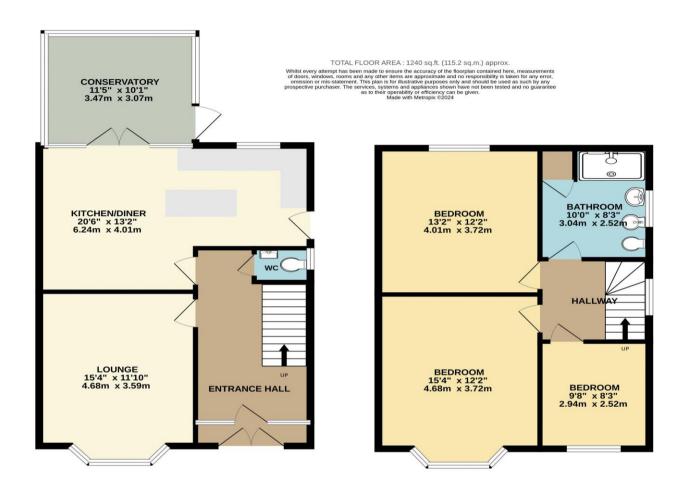

Enter via the storm porch and then into the hallway which has stairs rising to the first floor and a useful ground floor cloakroom. Doors then lead to the front reception room with feature fireplace and bay window, to the rear is the lovely open-plan kitchen/diner. The kitchen has been fitted with modern range of wall and base units with a central island unit with space for seating, range-style cooker and hob, wine cooler, washing machine and dishwasher. Double doors then lead to the UPVC conservatory and then the garden.

Upstairs there are three excellent bedrooms. Both the main bedroom and bedroom two have fitted wardrobes and bedroom three is a large single bedroom. The spacious bathroom currently has a double shower, basin, bidet and w/c.

Outside, the frontage provides off street parking space for 2/3 cars. Gated side driveway leading to the rear. The rear garden enjoys a sunny yet secluded aspect, is mainly laid to lawn and extends to approx. 50' in length.