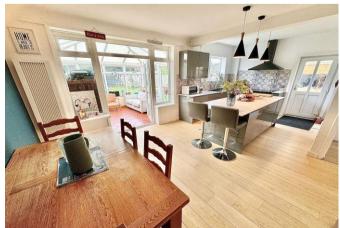

Enter via the storm porch and then into the hallway which has stairs rising to the first floor and a useful ground floor cloakroom. Doors then lead to the front reception room with feature fireplace and bay window, to the rear is the lovely open-plan kitchen/diner. The kitchen has been fitted with modern range of wall and base units with a central island unit with space for seating, range-style cooker and hob, wine cooler, washing machine and dishwasher. Double doors then lead to the UPVC conservatory and then the garden.