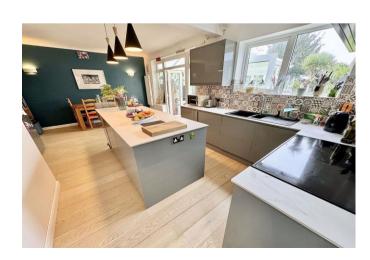

Enter via the storm porch and then into the hallway which has stairs rising to the first floor and a useful ground floor cloakroom. Doors then lead to the front reception room with feature fireplace and bay window, to the rear is the lovely open-plan kitchen/diner. The kitchen has been fitted with modern range of wall and base units with a central island unit with space for seating, range-style cooker and hob, wine cooler, washing machine and dishwasher. Double doors then lead to the UPVC conservatory and then the garden.