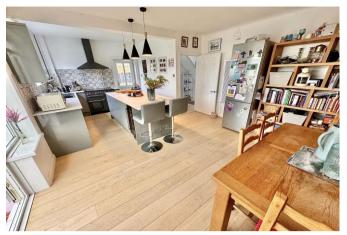

Enter via the storm porch and then into the hallway which has stairs rising to the first floor and a useful ground floor cloakroom. Doors then lead to the front reception room with feature fireplace and bay window, to the rear is the lovely open-plan kitchen/diner. The kitchen has been fitted with modern range of wall and base units with a central island unit with space for seating, range-style cooker and hob, wine cooler, washing machine and dishwasher. Double doors then lead to the UPVC conservatory and then the garden.