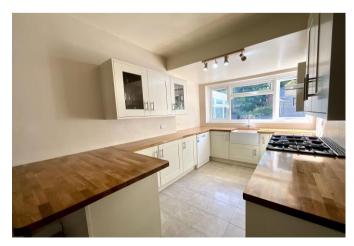

Enter into the spacious hallway with stairs to the first floor and doors to all rooms. To the front aspect is the 16' lounge/additional bedroom which has a large bay window. To the rear is the separate lounge which measures 14' in length, has a feature fireplace and French doors leading to a newly fitted conservatory enjoying views of the garden. The modern kitchen is fitted with a good range of shaker-style units and space for freestanding appliances. There is also a useful shower room on the ground floor. Upstairs there are three good sized bedrooms - two large doubles and a large single bedroom plus a wet room. Access to large loft space.