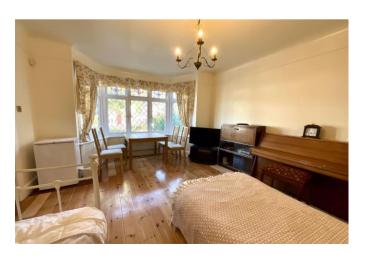

Enter into the spacious hallway with stairs to the first floor and doors to all rooms. To the front aspect is the 16' lounge/additional bedroom which has a large bay window. To the rear is the separate lounge which measures 14' in length, has a feature fireplace and French doors leading to a newly fitted conservatory enjoying views of the garden. The modern kitchen is fitted with a good range of shaker-style units and space for freestanding appliances. There is also a useful shower room on the ground floor. Upstairs there are three good sized bedrooms - two large doubles and a large single bedroom plus a wet room. Access to large loft space.