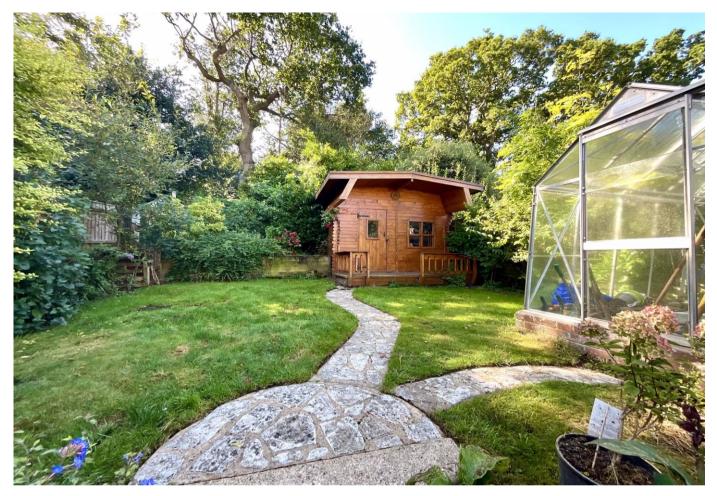

Outside, the front garden is retained by a low brick wall and there is a driveway with side access.

The lovely rear garden is mainly laid to lawn with mature borders to the rear. There is a garden shed and a pretty log cabin at the rear of the garden which has double doors.