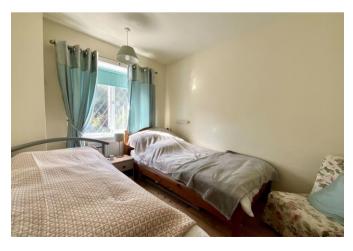

Enter into the spacious hallway with stairs to the first floor and doors to all rooms. To the front aspect is the 16' lounge/additional bedroom which has a large bay window. To the rear is the separate lounge which measures 14' in length, has a feature fireplace and French doors leading to a newly fitted conservatory enjoying views of the garden. The modern kitchen is fitted with a good range of shaker-style units and space for freestanding appliances. There is also a useful shower room on the ground floor. Upstairs there are three good sized bedrooms - two large doubles and a large single bedroom plus a wet room. Access to large loft space.