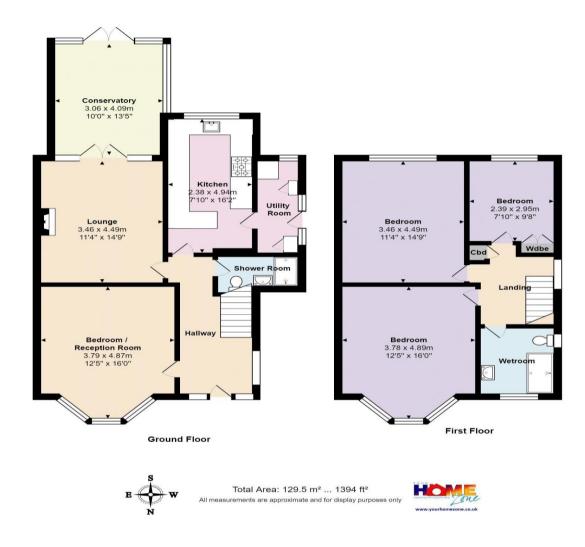

The property offers part double glazing, gas central heating, two separate reception rooms (or ground floor bedroom), newly fitted conservatory, additional ground floor shower room, three first floor bedrooms, rear garden and driveway. The upstairs accommodation of the property is now in need of some modernisation.

Enter into the spacious hallway with stairs to the first floor and doors to all rooms. To the front aspect is the 16' lounge/additional bedroom which has a large bay window. To the rear is the separate lounge which measures 14' in length, has a feature fireplace and French doors leading to a newly fitted conservatory enjoying views of the garden. The modern kitchen is fitted with a good range of shaker-style units and space for freestanding appliances. There is also a useful shower room on the ground floor. Upstairs there are three good sized bedrooms - two large doubles and a large single bedroom plus a wet room. Access to large loft space.