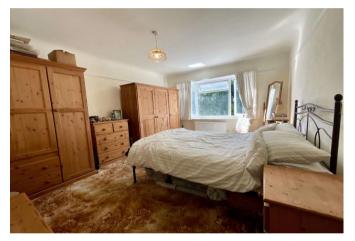

Enter into the spacious hallway with stairs to the first floor and doors to all rooms. To the front aspect is the 16' lounge/additional bedroom which has a large bay window. To the rear is the separate lounge which measures 14' in length, has a feature fireplace and French doors leading to a newly fitted conservatory enjoying views of the garden. The modern kitchen is fitted with a good range of shaker-style units and space for freestanding appliances. There is also a useful shower room on the ground floor. Upstairs there are three good sized bedrooms - two large doubles and a large single bedroom plus a wet room. Access to large loft space.