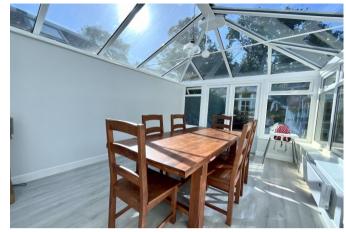

Enter into the spacious hallway with stairs to the first floor and doors to all rooms. To the front aspect is the 16' lounge/additional bedroom which has a large bay window. To the rear is the separate lounge which measures 14' in length, has a feature fireplace and French doors leading to a newly fitted conservatory enjoying views of the garden. The modern kitchen is fitted with a good range of shaker-style units and space for freestanding appliances. There is also a useful shower room on the ground floor. Upstairs there are three good sized bedrooms - two large doubles and a large single bedroom plus a wet room. Access to large loft space.