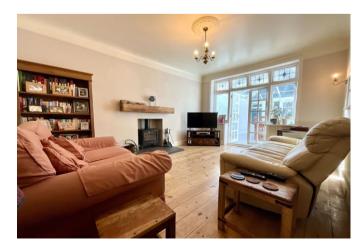

Enter into the spacious hallway with stairs to the first floor and doors to all rooms. To the front aspect is the 16' lounge/additional bedroom which has a large bay window. To the rear is the separate lounge which measures 14' in length, has a feature fireplace and French doors leading to a newly fitted conservatory enjoying views of the garden. The modern kitchen is fitted with a good range of shaker-style units and space for freestanding appliances. There is also a useful shower room on the ground floor. Upstairs there are three good sized bedrooms - two large doubles and a large single bedroom plus a wet room. Access to large loft space.