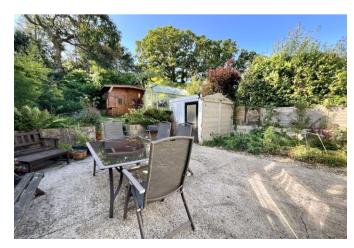

Outside, the front garden is retained by a low brick wall and there is a driveway with side access.

The lovely rear garden is mainly laid to lawn with mature borders to the rear. There is a garden shed and a pretty log cabin at the rear of the garden which has double doors.