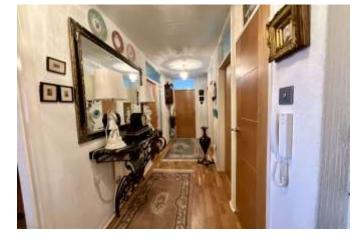

The private front door opens into a spacious hallway which has two useful storage cupboards and leads to the double aspect lounge/diner, measuring approx. 19'11 in length and has sliding doors to the private balcony - enjoying lovely views towards the sea. The kitchen is fitted with a range of modern gloss-white units having a built-in electric oven and gas hob, along with an integrated fridge/freezer and space for a washing machine.