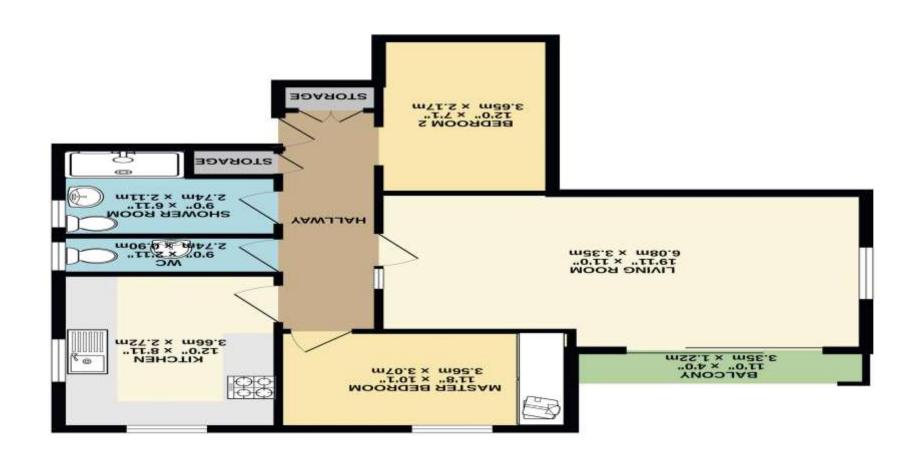

The private front door opens into a spacious hallway which has two useful storage cupboards and leads to the double aspect lounge/diner, measuring approx. 19'11 in length and has sliding doors to the private balcony - enjoying lovely views towards the sea. The kitchen is fitted with a range of modern gloss-white units having a built-in electric oven and gas hob, along with an integrated fridge/freezer and space for a washing machine.

The master bedroom has built-in wardrobes, and the second bedroom is also a double (but is currently being used as a dining room). There is a stylish modern shower room which has a three-piece suite, comprising of a full length walk-in shower, w/c and vanity unit with an inset basin; there is also an additional separate w/c.

Outside there are well maintained communal grounds and a garage in block.

Ground Rent - Nil Service Charge - £2,200.00 per annum Tenure: Leasehold - 148 years remaining EPC Rating - 79 | C