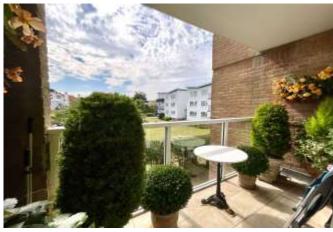

The private front door opens into a spacious hallway which has two useful storage cupboards and leads to the double aspect lounge/diner, measuring approx. 19'11 in length and has sliding doors to the private balcony - enjoying lovely views towards the sea. The kitchen is fitted with a range of modern gloss-white units having a built-in electric oven and gas hob, along with an integrated fridge/freezer and space for a washing machine.