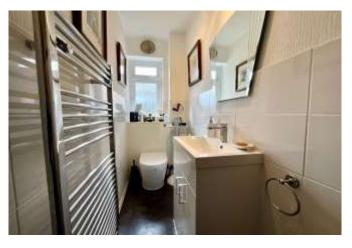

The master bedroom has built-in wardrobes, and the second bedroom is also a double (but is currently being used as a dining room). There is a stylish modern shower room which has a three-piece suite, comprising of a full length walk-in shower, w/c and vanity unit with an inset basin; there is also an additional separate w/c.