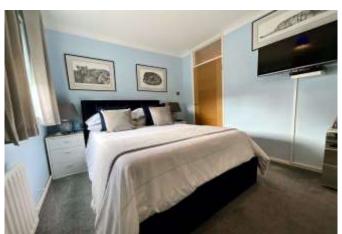

The master bedroom has built-in wardrobes, and the second bedroom is also a double (but is currently being used as a dining room). There is a stylish modern shower room which has a three-piece suite, comprising of a full length walk-in shower, w/c and vanity unit with an inset basin; there is also an additional separate w/c.