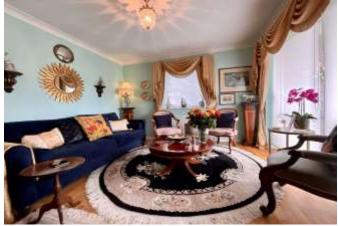

The private front door opens into a spacious hallway which has two useful storage cupboards and leads to the double aspect lounge/diner, measuring approx. 19'11 in length and has sliding doors to the private balcony - enjoying lovely views towards the sea. The kitchen is fitted with a range of modern gloss-white units having a built-in electric oven and gas hob, along with an integrated fridge/freezer and space for a washing machine.