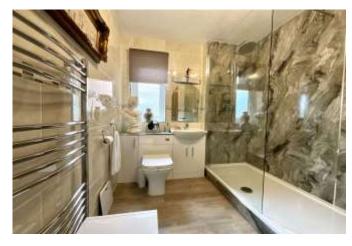

The master bedroom has built-in wardrobes, and the second bedroom is also a double (but is currently being used as a dining room). There is a stylish modern shower room which has a three-piece suite, comprising of a full length walk-in shower, w/c and vanity unit with an inset basin; there is also an additional separate w/c.