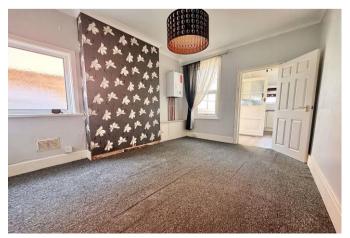

Enter into the spacious hallway with turning staircase to the first floor and doors to the main rooms. To the front is the main lounge with bay window, whilst to the rear there are two reception rooms (formerly one large room) and access to the kitchen. The kitchen is fitted with a range of wall and base units with worktops over and space for appliances plus there is a door to the useful sun room to the side which gives access to the rear garden. There is also a downstairs w/c.