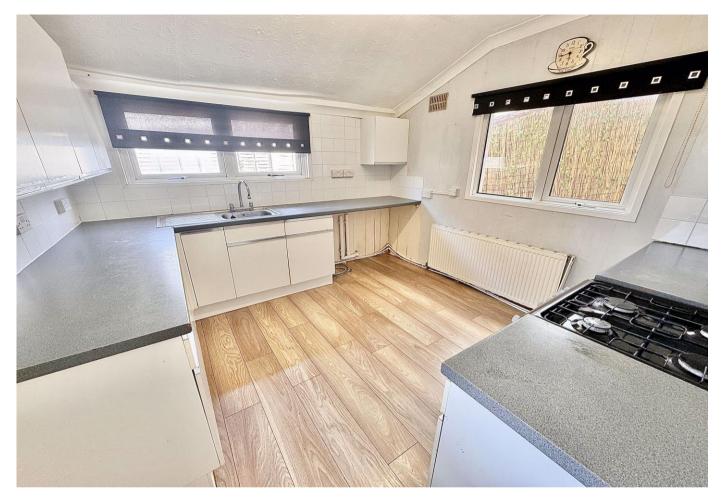

Enter into the spacious hallway with turning staircase to the first floor and doors to the main rooms. To the front is the main lounge with bay window, whilst to the rear there are two reception rooms (formerly one large room) and access to the kitchen. The kitchen is fitted with a range of wall and base units with worktops over and space for appliances plus there is a door to the useful sun room to the side which gives access to the rear garden. There is also a downstairs w/c.