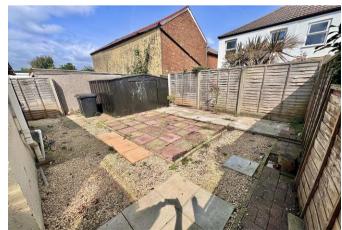

Upstairs there are three good sized double bedrooms and a shower room with w/c. Access to loft space from the bathroom.

Outside, at the front of the property there is off street parking for one small car - further space could be created by adapting the frontage. The rear garden is mainly paved for ease of maintenance, with a large garden shed.