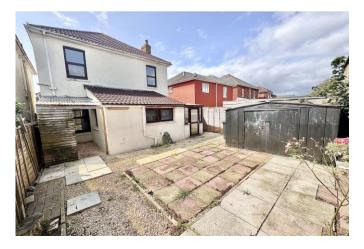

Upstairs there are three good sized double bedrooms and a shower room with w/c. Access to loft space from the bathroom.

Outside, at the front of the property there is off street parking for one small car - further space could be created by adapting the frontage. The rear garden is mainly paved for ease of maintenance, with a large garden shed.