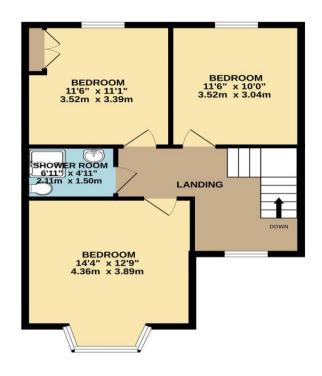

Upstairs there are three good sized double bedrooms and a shower room with w/c. Access to loft space from the bathroom.

Outside, at the front of the property there is off street parking for one small car - further space could be created by adapting the frontage. The rear garden is mainly paved for ease of maintenance, with a large garden shed.

Council Tax Band: C EPC Rating: 67 | D

TOTAL FLOOR AREA: 1288 sq.ft. (119.6 sq.m.) approx.

Whilst every attempt has been made to ensure the accuracy of the floorplan contained here, measurements of doors, windows, rooms and any other items are approximate and no responsibility is taken for any error, prospective purchaser. The services, systems and appliances shown have not been tested and no guarantee as to their operability or efficiency can be given.