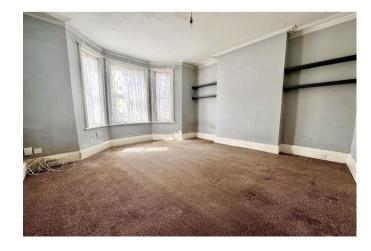

Enter into the spacious hallway with turning staircase to the first floor and doors to the main rooms. To the front is the main lounge with bay window, whilst to the rear there are two reception rooms (formerly one large room) and access to the kitchen. The kitchen is fitted with a range of wall and base units with worktops over and space for appliances plus there is a door to the useful sun room to the side which gives access to the rear garden. There is also a downstairs w/c.