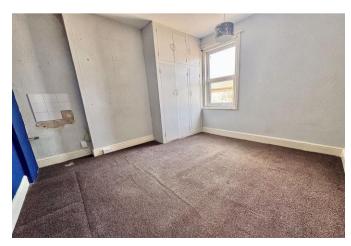

Upstairs there are three good sized double bedrooms and a shower room with w/c. Access to loft space from the bathroom.

Outside, at the front of the property there is off street parking for one small car - further space could be created by adapting the frontage. The rear garden is mainly paved for ease of maintenance, with a large garden shed.