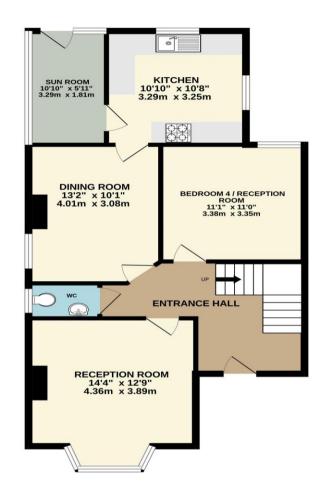

Enter into the spacious hallway with turning staircase to the first floor and doors to the main rooms. To the front is the main lounge with bay window, whilst to the rear there are two reception rooms (formerly one large room) and access to the kitchen. The kitchen is fitted with a range of wall and base units with worktops over and space for appliances plus there is a door to the useful sun room to the side which gives access to the rear garden. There is also a downstairs w/c.

Council Tax Band: C EPC Rating: 67 | D

TOTAL FLOOR AREA: 1288 sq.ft. (119.6 sq.m.) approx.

Whilst every attempt has been made to ensure the accuracy of the floorplan contained here, measurements of doors, windows, rooms and any other items are approximate and no responsibility is taken for any error, prospective purchaser. The services, systems and appliances shown have not been tested and no guarantee as to their operability or efficiency can be given.