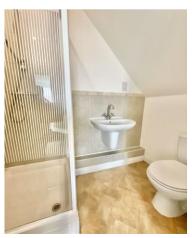

Enter via the recently updated communal hallway and stairs then lead to the second floor landing. From the private hallway doors lead to all the rooms. To the rear aspect is the 14' reception room with double aspect windows. The kitchen is fitted with a modern range of wall and base units having contrasting worksurfaces over with built-in oven, hob and extractor, fridge/freezer and space for the washing machine. All three bedrooms are an excellent size - The master bedroom has its own en-suite shower room and w/c. The main bathroom has a modern three piece suite of bath, w/c and basin with stylish tiling.