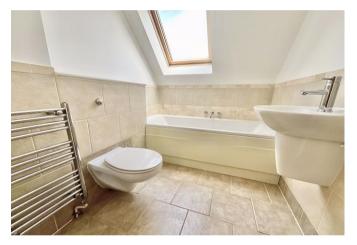

Enter via the recently updated communal hallway and stairs then lead to the second floor landing. From the private hallway doors lead to all the rooms. To the rear aspect is the 14' reception room with double aspect windows. The kitchen is fitted with a modern range of wall and base units having contrasting worksurfaces over with built-in oven, hob and extractor, fridge/freezer and space for the washing machine. All three bedrooms are an excellent size - The master bedroom has its own en-suite shower room and w/c. The main bathroom has a modern three piece suite of bath, w/c and basin with stylish tiling.