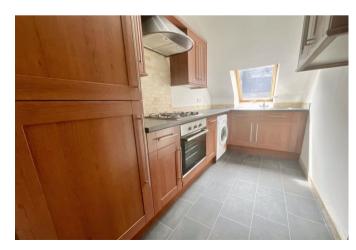

Enter via the recently updated communal hallway and stairs then lead to the second floor landing. From the private hallway doors lead to all the rooms. To the rear aspect is the 14' reception room with double aspect windows. The kitchen is fitted with a modern range of wall and base units having contrasting worksurfaces over with built-in oven, hob and extractor, fridge/freezer and space for the washing machine. All three bedrooms are an excellent size - The master bedroom has its own en-suite shower room and w/c. The main bathroom has a modern three piece suite of bath, w/c and basin with stylish tiling.