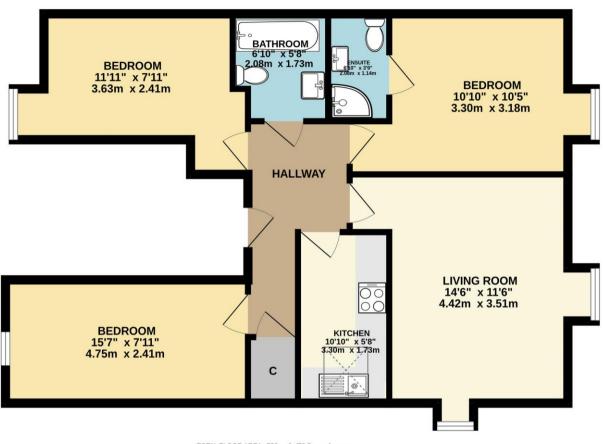

## SECOND FLOOR 759 sq.ft. (70.5 sq.m.) approx.

TOTAL FLOOR AREA: 759 sq.ft. (70.5 sq.m.) approx.

Whilst every attempt has been made to ensure the accuracy of the floorplan contained here, measurements of doors, windows, rooms and any other items are approximate and no responsibility is taken for any error, omission or mis-statement. This plan is for illustrative purposes only and should be used as such by any prospective purchaser. The services, systems and appliances shown have not been tested and no guarantee as to their operability or efficiency can be given.