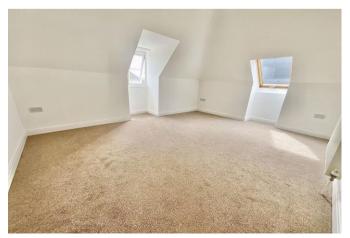

Enter via the recently updated communal hallway and stairs then lead to the second floor landing. From the private hallway doors lead to all the rooms. To the rear aspect is the 14' reception room with double aspect windows. The kitchen is fitted with a modern range of wall and base units having contrasting worksurfaces over with built-in oven, hob and extractor, fridge/freezer and space for the washing machine. All three bedrooms are an excellent size - The master bedroom has its own en-suite shower room and w/c. The main bathroom has a modern three piece suite of bath, w/c and basin with stylish tiling.