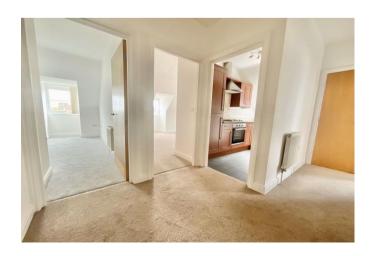

Enter via the recently updated communal hallway and stairs then lead to the second floor landing. From the private hallway doors lead to all the rooms. To the rear aspect is the 14' reception room with double aspect windows. The kitchen is fitted with a modern range of wall and base units having contrasting worksurfaces over with built-in oven, hob and extractor, fridge/freezer and space for the washing machine. All three bedrooms are an excellent size - The master bedroom has its own en-suite shower room and w/c. The main bathroom has a modern three piece suite of bath, w/c and basin with stylish tiling.