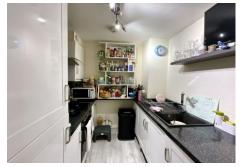

A secure communal entrance has stairs leading up to the first floor. The private entrance hallway has doors leading to all rooms; to the left is the lounge which is a good sized room and enjoys lots of natural light (this room is currently being used as an additional bedroom by the current tenant). The kitchen is fitted with a range of modern white shaker-style units, having an integrated fridge/freezer, built in oven, hob and extractor fan over.