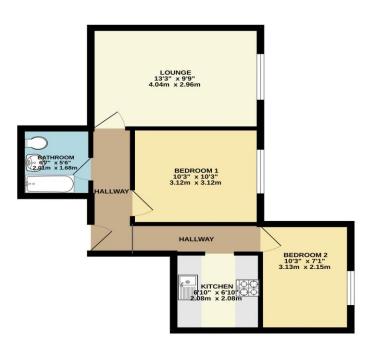

FIRST FLOOR 448 sq.ft. (41.6 sq.m.) approx.

Whilst every attempt has been made to ensure the accuracy of the floorplan contained here, measurements of doors, visidove, nooms and any other items are approximate and no responsibility is taken for any error, or doors, visidove, nooms and any other items are approximate and no responsibility to taken for any error, prospective purchaser. The services, systems and applicance shown have not been tested and no guarante as to time operationly or efficiency can be given.