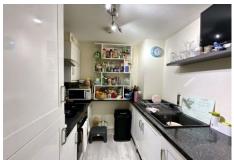

A secure communal entrance has stairs leading up to the first floor. The private entrance hallway has doors leading to all rooms; to the left is the lounge which is a good sized room and enjoys lots of natural light (this room is currently being used as an additional bedroom by the current tenant). The kitchen is fitted with a range of modern white shaker-style units, having an integrated fridge/freezer, built in oven, hob and extractor fan over.