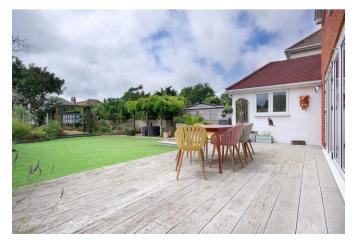

Outside, at the front of the property there is multiple off street parking for 4 cars, with a car port to the side. The landscaped rear garden extends to approx. 115' in length and enjoys a gloriously sunny southerly aspect. There is a large composite decking area and steps down to the artificial lawn with mature flower and shrub borders; walk through the arch to the rear where you will find the 6m x 4m garden room which has power & light which could be used as a office or workroom if desired.