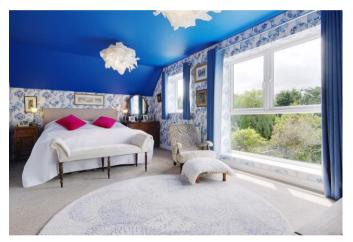

Enter via the lovely old character front door and into the hallway. To the left is the ground floor bedroom/study and to the right there is a useful ground floor shower room comprising of a shower cubicle, basin & w/c. A doorway then leads through to the living area - this 23' magnificent open-plan space has been redesigned and extended by the owners and features a sleek new kitchen featuring a central island unit plus a range of built-in appliances and quartz worksurfaces; there is plenty of room for a dining room table and chairs, plus a cosy seating area in front of the panoramic bi folding doors that lead to the patio. There is a spacious utility room with doors giving access to both the front and the rear of the property and a good range of cupboards with worksurfaces over, plus a built-in dishwasher and space for washing machine & fridge/freezer. Upstairs, from the landing there is an impressive 19' master bedroom with en-suite shower room, two further double bedrooms and luxurious bathroom with modern white three piece suite.