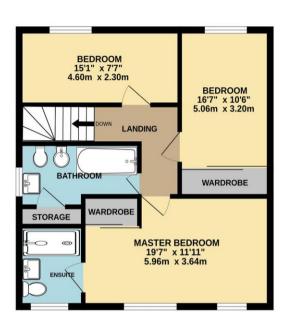

Enter via the lovely old character front door and into the hallway. To the left is the ground floor bedroom/study and to the right there is a useful ground floor shower room comprising of a shower cubicle, basin & w/c. A doorway then leads through to the living area - this 23' magnificent open-plan space has been redesigned and extended by the owners and features a sleek new kitchen featuring a central island unit plus a range of built-in appliances and quartz worksurfaces; there is plenty of room for a dining room table and chairs, plus a cosy seating area in front of the panoramic bi folding doors that lead to the patio. There is a spacious utility room with doors giving access to both the front and the rear of the property and a good range of cupboards with worksurfaces over, plus a built-in dishwasher and space for washing machine & fridge/freezer. Upstairs, from the landing there is an impressive 19' master bedroom with en-suite shower room, two further double bedrooms and luxurious bathroom with modern white three piece suite.

EPC Rating: 63 | D Council Tax Band: E

TOTAL FLOOR AREA: 1838sq.ft. (170.8 sq.m.) approx.

Whilst every attempt has been made to ensure the accuracy of the floorplan contained here, measurements of doors, windows, rooms and any other items are approximate and no responsibility is taken for any error, omission or mis-statement. This plan is for illustrative purposes only and should be used as such by any prospective purchaser. The services, systems and appliances shown have not been tested and no guarantee as to their operability or efficiency can be given. Made with Metropix ©2024