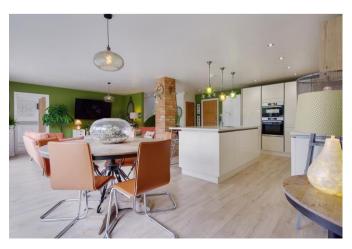

Enter via the lovely old character front door and into the hallway. To the left is the ground floor bedroom/study and to the right there is a useful ground floor shower room comprising of a shower cubicle, basin & w/c. A doorway then leads through to the living area - this 23' magnificent open-plan space has been redesigned and extended by the owners and features a sleek new kitchen featuring a central island unit plus a range of built-in appliances and quartz worksurfaces; there is plenty of room for a dining room table and chairs, plus a cosy seating area in front of the panoramic bi folding doors that lead to the patio. There is a spacious utility room with doors giving access to both the front and the rear of the property and a good range of cupboards with worksurfaces over, plus a built-in dishwasher and space for washing machine & fridge/freezer. Upstairs, from the landing there is an impressive 19' master bedroom with en-suite shower room, two further double bedrooms and luxurious bathroom with modern white three piece suite.