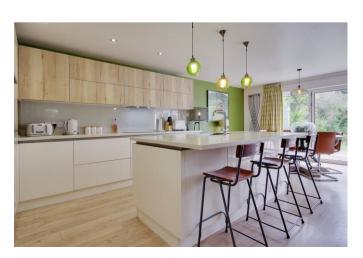

Enter via the lovely old character front door and into the hallway. To the left is the ground floor bedroom/study and to the right there is a useful ground floor shower room comprising of a shower cubicle, basin & w/c. A doorway then leads through to the living area - this 23' magnificent open-plan space has been redesigned and extended by the owners and features a sleek new kitchen featuring a central island unit plus a range of built-in appliances and quartz worksurfaces; there is plenty of room for a dining room table and chairs, plus a cosy seating area in front of the panoramic bi folding doors that lead to the patio. There is a spacious utility room with doors giving access to both the front and the rear of the property and a good range of cupboards with worksurfaces over, plus a built-in dishwasher and space for washing machine & fridge/freezer. Upstairs, from the landing there is an impressive 19' master bedroom with en-suite shower room, two further double bedrooms and luxurious bathroom with modern white three piece suite.