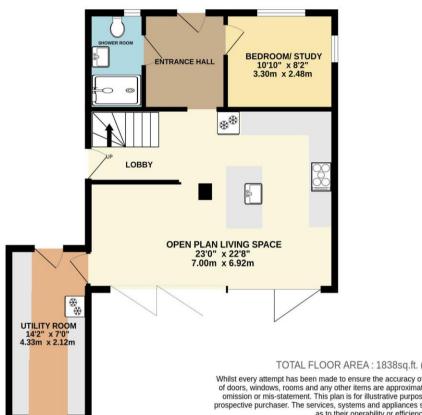

Enter via the lovely old character front door and into the hallway. To the left is the ground floor bedroom/study and to the right there is a useful ground floor shower room comprising of a shower cubicle, basin & w/c. A doorway then leads through to the living area - this 23' magnificent open-plan space has been redesigned and extended by the owners and features a sleek new kitchen featuring a central island unit plus a range of built-in appliances and quartz worksurfaces; there is plenty of room for a dining room table and chairs, plus a cosy seating area in front of the panoramic bi folding doors that lead to the patio. There is a spacious utility room with doors giving access to both the front and the rear of the property and a good range of cupboards with worksurfaces over, plus a built-in dishwasher and space for washing machine & fridge/freezer. Upstairs, from the landing there is an impressive 19' master bedroom with en-suite shower room, two further double bedrooms and luxurious bathroom with modern white three piece suite.

EPC Rating: 63 | D Council Tax Band: E

TOTAL FLOOR AREA: 1838sq.ft. (170.8 sq.m.) approx.

Whilst every attempt has been made to ensure the accuracy of the floorplan contained here, measurements of doors, windows, rooms and any other items are approximate and no responsibility is taken for any error, omission or mis-statement. This plan is for illustrative purposes only and should be used as such by any prospective purchaser. The services, systems and appliances shown have not been tested and no guarantee as to their operability or efficiency can be given. Made with Metropix ©2024