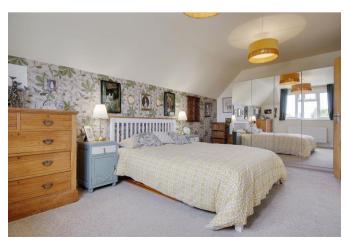

Enter via the lovely old character front door and into the hallway. To the left is the ground floor bedroom/study and to the right there is a useful ground floor shower room comprising of a shower cubicle, basin & w/c. A doorway then leads through to the living area - this 23' magnificent open-plan space has been redesigned and extended by the owners and features a sleek new kitchen featuring a central island unit plus a range of built-in appliances and quartz worksurfaces; there is plenty of room for a dining room table and chairs, plus a cosy seating area in front of the panoramic bi folding doors that lead to the patio. There is a spacious utility room with doors giving access to both the front and the rear of the property and a good range of cupboards with worksurfaces over, plus a built-in dishwasher and space for washing machine & fridge/freezer. Upstairs, from the landing there is an impressive 19' master bedroom with en-suite shower room, two further double bedrooms and luxurious bathroom with modern white three piece suite.