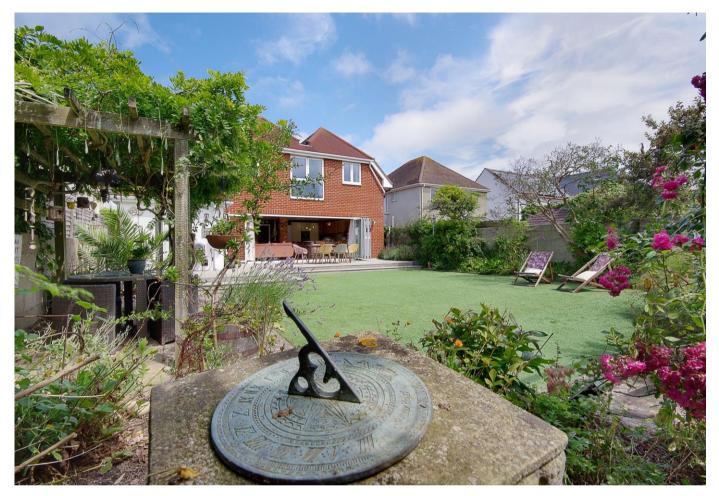

Outside, at the front of the property there is multiple off street parking for 4 cars, with a car port to the side. The landscaped rear garden extends to approx. 115' in length and enjoys a gloriously sunny southerly aspect. There is a large composite decking area and steps down to the artificial lawn with mature flower and shrub borders; walk through the arch to the rear where you will find the 6m x 4m garden room which has power & light which could be used as a office or workroom if desired.