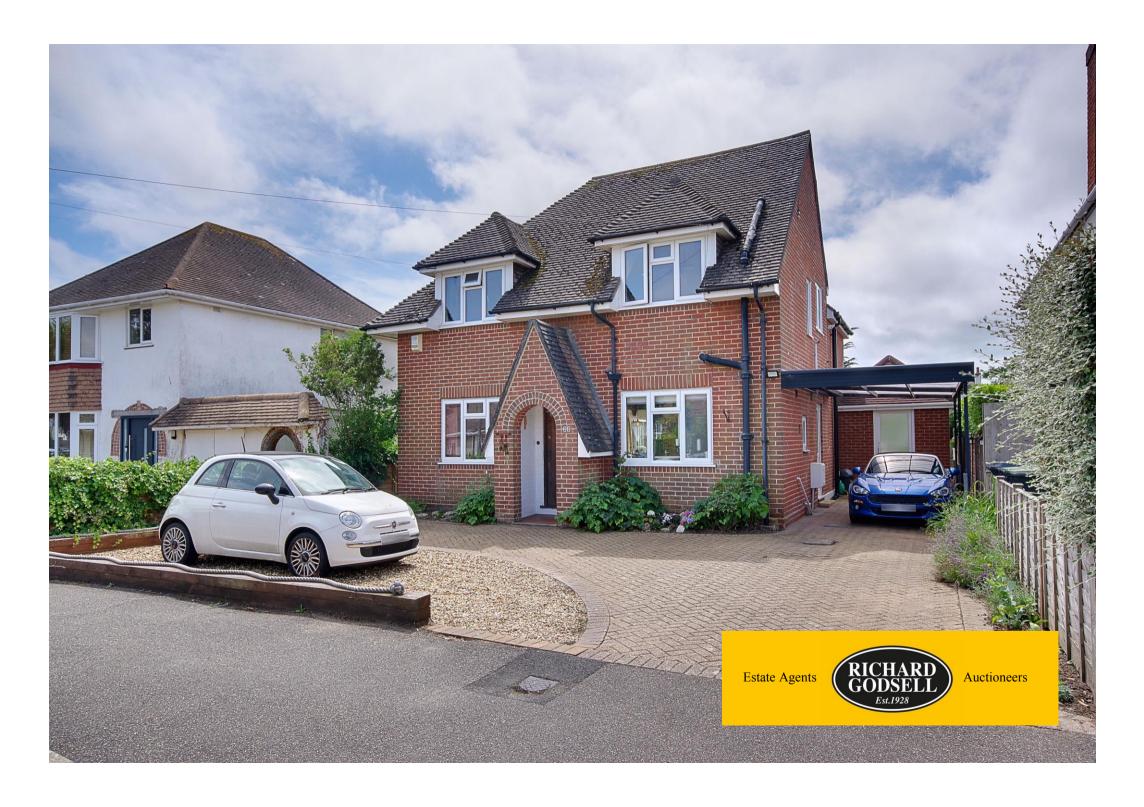

## Baring Road, Hengistbury Head, Bournemouth, BH6 4DT £1,000,000 - Freehold

Beautifully Refurbished Character Detached House in Prime Location Close to the Beach Hallway | Ground Floor Study/Bedroom Four | Superb Open-Plan Kitchen & Living Room | Utility Room Downstairs Shower Room | First Floor Landing | 19' Master Bedroom with En-Suite | Two Further Double Bedrooms Luxury Bathroom | Multiple Off Street Parking | Car Port | Approx. 115' Landscaped Rear Garden with Garden Room

A great opportunity to purchase a beautifully presented 3/4 bedroom detached house situated in one of Hengistbury Head's most sought after locations just 500 yards from the beach. The property has been extended and completely renovated by the current owners over the last few years and now boasts a long list of features including UPVC double glazing, gas central heating, ground floor bedroom/study, ground floor shower room, superb open-plan kitchen and living room, large utility room, master bedroom with en-suite, two further double bedrooms, luxury bathroom, multiple parking and carport, beautiful 115' rear garden and a Garden Room. Viewing recommended.

Outside, at the front of the property there is multiple off street parking for 4 cars, with a car port to the side. The landscaped rear garden extends to approx. 115' in length and enjoys a gloriously sunny southerly aspect. There is a large composite decking area and steps down to the artificial lawn with mature flower and shrub borders; walk through the arch to the rear where you will find the 6m x 4m garden room which has power & light which could be used as a office or workroom if desired.