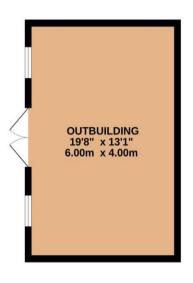

Outside, at the front of the property there is multiple off street parking for 4 cars, with a car port to the side. The landscaped rear garden extends to approx. 115' in length and enjoys a gloriously sunny southerly aspect. There is a large composite decking area and steps down to the artificial lawn with mature flower and shrub borders; walk through the arch to the rear where you will find the 6m x 4m garden room which has power & light which could be used as a office or workroom if desired.

EPC Rating: 63 | D Council Tax Band: E

TOTAL FLOOR AREA: 1838sq.ft. (170.8 sq.m.) approx.

Whilst every attempt has been made to ensure the accuracy of the floorplan contained here, measurements of doors, windows, rooms and any other items are approximate and no responsibility is taken for any error, omission or mis-statement. This plan is for illustrative purposes only and should be used as such by any prospective purchaser. The services, systems and appliances shown have not been tested and no guarantee as to their operability or efficiency can be given. Made with Metropix ©2024