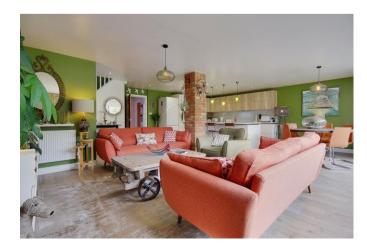

Enter via the lovely old character front door and into the hallway. To the left is the ground floor bedroom/study and to the right there is a useful ground floor shower room comprising of a shower cubicle, basin & w/c. A doorway then leads through to the living area - this 23' magnificent open-plan space has been redesigned and extended by the owners and features a sleek new kitchen featuring a central island unit plus a range of built-in appliances and quartz worksurfaces; there is plenty of room for a dining room table and chairs, plus a cosy seating area in front of the panoramic bi folding doors that lead to the patio. There is a spacious utility room with doors giving access to both the front and the rear of the property and a good range of cupboards with worksurfaces over, plus a built-in dishwasher and space for washing machine & fridge/freezer. Upstairs, from the landing there is an impressive 19' master bedroom with en-suite shower room, two further double bedrooms and luxurious bathroom with modern white three piece suite.