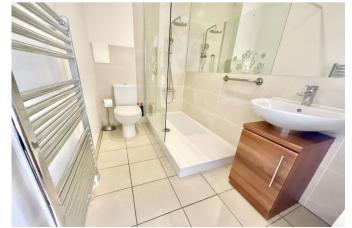

Enter via the front door into the hallway with storage cupboard and doors to all the rooms. To the front aspect is the modern kitchen with the full range of integrated appliances including cooker and hob, fridge/freezer, washing machine and dishwasher with contrasting worksurfaces over. The 15' reception room has French doors leading out to the garden. The master bedroom has its own en-suite shower room and w/c and the second bedroom fits a single bed or could be used as a study if preferred. The main bathroom is fitted with a modern walk in shower, w/c and basin with partly tiled walls.