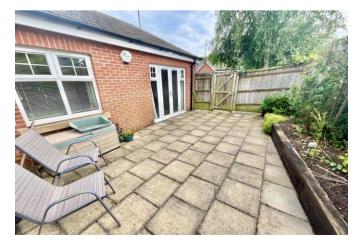

Outside, there is a private rear garden which enjoys a nice sunny aspect, arranged for ease of maintenance with patio area and raised borders. Allocated parking space for one car.

Tenure: Freehold Council Tax Band: C Service Charge for communal grounds: £344 per annum EPC Rating: 77 | C