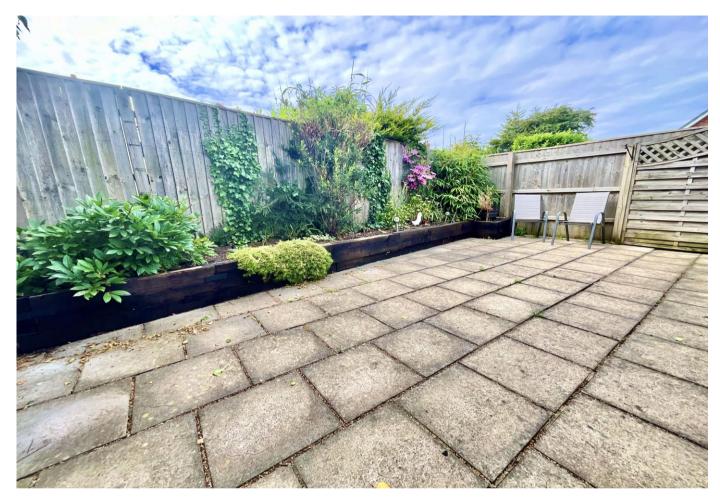

Outside, there is a private rear garden which enjoys a nice sunny aspect, arranged for ease of maintenance with patio area and raised borders. Allocated parking space for one car.

Tenure: Freehold Council Tax Band: C Service Charge for communal grounds: £344 per annum EPC Rating: 77 | C