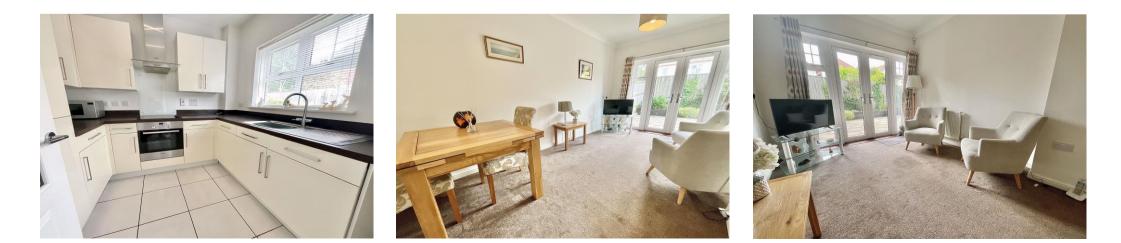

Enter via the front door into the hallway with storage cupboard and doors to all the rooms. To the front aspect is the modern kitchen with the full range of integrated appliances including cooker and hob, fridge/freezer, washing machine and dishwasher with contrasting worksurfaces over. The 15' reception room has French doors leading out to the garden. The master bedroom has its own en-suite shower room and w/c and the second bedroom fits a single bed or could be used as a study if preferred. The main bathroom is fitted with a modern walk in shower, w/c and basin with partly tiled walls.