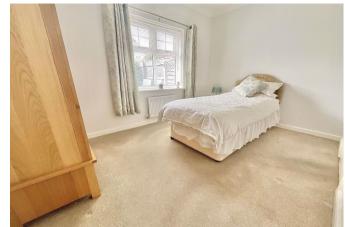

Enter via the front door into the hallway with storage cupboard and doors to all the rooms. To the front aspect is the modern kitchen with the full range of integrated appliances including cooker and hob, fridge/freezer, washing machine and dishwasher with contrasting worksurfaces over. The 15' reception room has French doors leading out to the garden. The master bedroom has its own en-suite shower room and w/c and the second bedroom fits a single bed or could be used as a study if preferred. The main bathroom is fitted with a modern walk in shower, w/c and basin with partly tiled walls.