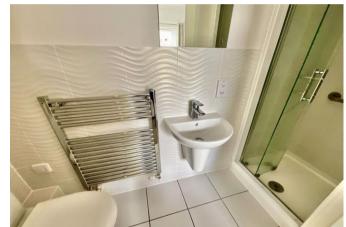

Enter via the front door into the hallway with storage cupboard and doors to all the rooms. To the front aspect is the modern kitchen with the full range of integrated appliances including cooker and hob, fridge/freezer, washing machine and dishwasher with contrasting worksurfaces over. The 15' reception room has French doors leading out to the garden. The master bedroom has its own en-suite shower room and w/c and the second bedroom fits a single bed or could be used as a study if preferred. The main bathroom is fitted with a modern walk in shower, w/c and basin with partly tiled walls.