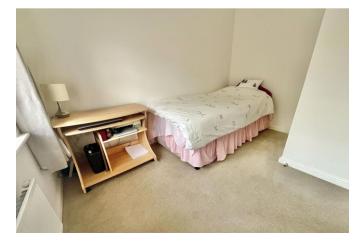

Enter via the front door into the hallway with storage cupboard and doors to all the rooms. To the front aspect is the modern kitchen with the full range of integrated appliances including cooker and hob, fridge/freezer, washing machine and dishwasher with contrasting worksurfaces over. The 15' reception room has French doors leading out to the garden. The master bedroom has its own en-suite shower room and w/c and the second bedroom fits a single bed or could be used as a study if preferred. The main bathroom is fitted with a modern walk in shower, w/c and basin with partly tiled walls.