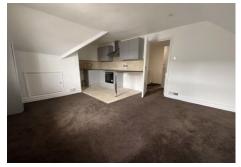

The flat features double glazing, gas central heating, a spacious open-plan living room/kitchen area which is newly fitted with modern grey kitchen units including a built-in oven, hob and extractor. There is a spacious double bedroom and modern bathroom which is also newly fitted with a white three piece suite, tiled floor and part tiled walls.

The flat has recently been re-decorated and re-carpeted throughout. No chain - Ideal first time buyer or investment purchase.

Lease: Approx. 83 years remaining Ground Rent: £50 per annum

Maintenance: Shared - as and when required Council Tax Band: B