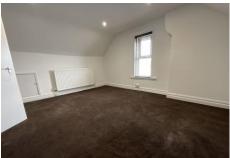

The flat features double glazing, gas central heating, a spacious open-plan living room/kitchen area which is newly fitted with modern grey kitchen units including a built-in oven, hob and extractor. There is a spacious double bedroom and modern bathroom which is also newly fitted with a white three piece suite, tiled floor and part tiled walls.

The flat has recently been re-decorated and re-carpeted throughout. No chain - Ideal first time buyer or investment purchase.

Lease: Approx. 83 years remaining Ground Rent: £50 per annum

Maintenance: Shared - as and when required Council Tax Band: B