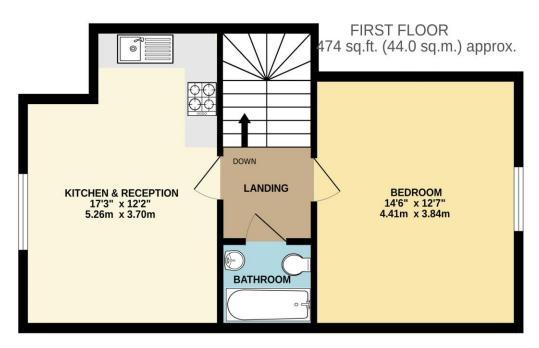

EPC Rating: 67| D

TOTAL FLOOR AREA: 474 sq.ft. (44.0 sq.m.) approx

Whilst every attempt has been made to ensure the accuracy of the floorplan contained here, measurement of doors, windows, rooms and any other terms are approximate and no responsibility is taken for any extension of the contract of the co