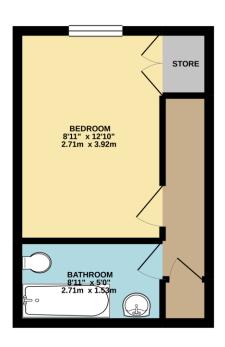

The property retains a large gravel area which can be used as off street parking for one car.

Lease: Approx. 101 years remaining.

Ground Rent: £200 per annum Maintenance: £464 per annum

GROUND FLOOR 239 sq.ft. (22.2 sq.m.) approx. 1ST FLOOR 211 sq.ft. (19.6 sq.m.) approx.

TOTAL FLOOR AREA: 449 sq.ft. (41.7 sq.m.) approx

wrints every attempt has been made to enaute the accuracy of the incorpant contained nete, measurement of doors, windows, crooms and any other items are approximate and no responsibility is taken for any error, omission or mis-statement. This plan is for illustrative purposes only and should be used as such by any prospective purchaser. The services, systems and appliances shown have not been tested and no guarante as to their operability or efficiency; can be given.