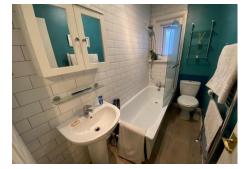

The property features UPVC double glazing, gas fired central heating, 13' reception room with double glazed patio doors leading to courtyard garden or parking area, modern kitchen with built-in oven and hob, double bedroom and modern bathroom. Loft space for storage.