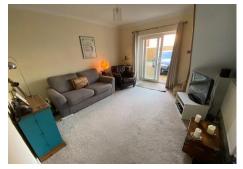

The property features UPVC double glazing, gas fired central heating, 13' reception room with double glazed patio doors leading to courtyard garden or parking area, modern kitchen with built-in oven and hob, double bedroom and modern bathroom. Loft space for storage.