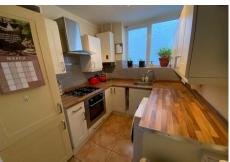

The property features UPVC double glazing, gas fired central heating, 13' reception room with double glazed patio doors leading to courtyard garden or parking area, modern kitchen with built-in oven and hob, double bedroom and modern bathroom. Loft space for storage.