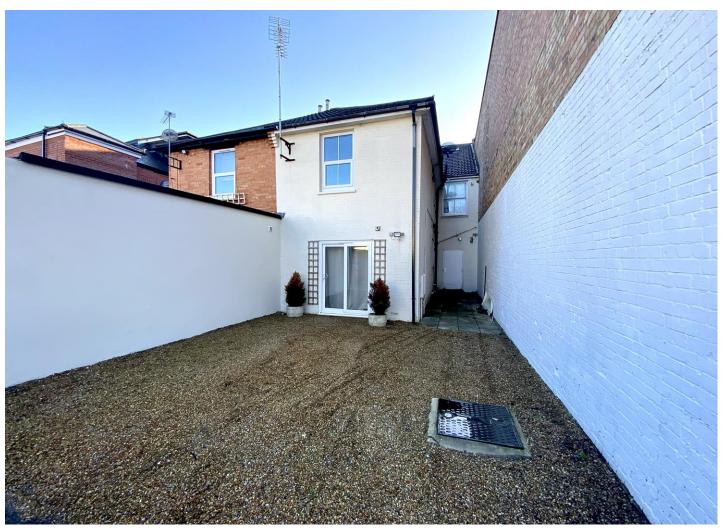

The property retains a large gravel area which can be used as off street parking for one car.

Lease: Approx. 101 years remaining.

Ground Rent: £200 per annum Maintenance: £464 per annum

GROUND FLOOR 239 sq.ft. (22.2 sq.m.) approx. 1ST FLOOR 211 sq.ft. (19.6 sq.m.) approx.