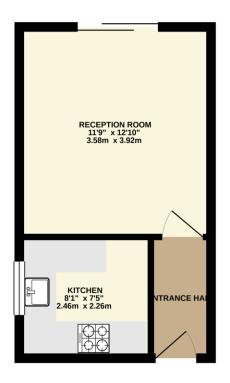

The property retains a large gravel area which can be used as off street parking for one car.

Lease: Approx. 101 years remaining.

Ground Rent: £200 per annum Maintenance: £464 per annum

GROUND FLOOR 239 sq.ft. (22.2 sq.m.) approx. 1ST FLOOR 211 sq.ft. (19.6 sq.m.) approx.

TOTAL FLOOR AREA: 449 sq.ft. (41.7 sq.m.) approx

wrints every attempt has been made to enaute the accuracy of the incorpant contained nete, measurement of doors, windows, crooms and any other items are approximate and no responsibility is taken for any error, omission or mis-statement. This plan is for illustrative purposes only and should be used as such by any prospective purchaser. The services, systems and appliances shown have not been tested and no guarante as to their operability or efficiency; can be given.