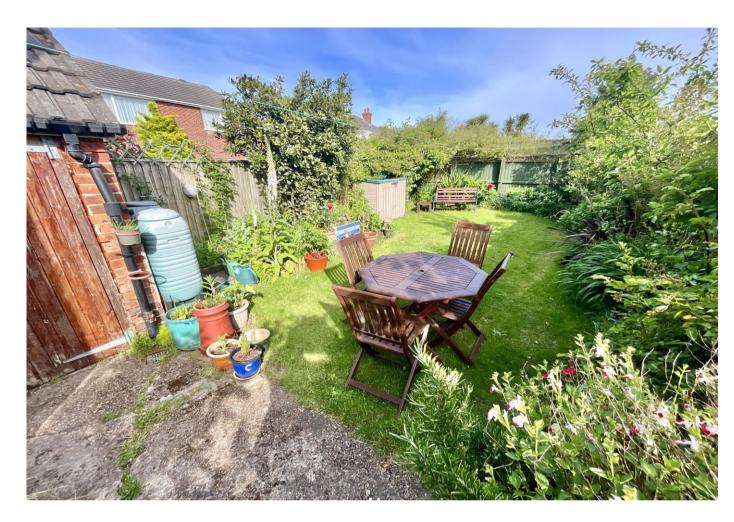

Outside, at the front of the property there is off street parking for 2 cars. Gated Side Access. The rear garden enjoys a sunny and secluded aspect, mainly laid to lawn with patio area and mature shrub borders. Three storage sheds.