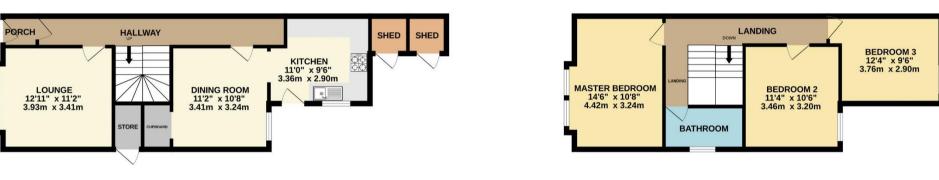

Enter via the front door into the hallway with a large storage cupboard. To the front aspect is the cosy front lounge with double glazed bay window. To the rear is the dining room with a large understairs pantry and is open-plan to the modern kitchen which is fitted with a good range of gloss fronted wall and base units, a built-in fridge/freezer, wall mounted boiler and door to the garden.

From the first floor landing there are three excellent sized bedrooms and a family bathroom comprising of a three piece suite of bath with shower, w/c and basin, with fully tiled walls and floor. Access to loft space from the landing.

Council Tax Band: C

EPC Rating: 61 | D

1ST FLOOR 532 sq.ft. (49.4 sq.m.) approx.

TOTAL FLOOR AREA : 1098 sq.ft. (102.0 sq.m.) approx.

Whilst every attempt has been made to ensure the accuracy of the floorplan contained here, measurements of doors, windows, rooms and any other items are approximate and no responsibility is taken for any error, omission or mis-statement. This plan is for illustrative purposes only and should be used as such by any prospective purchaser. The services, systems and appliances shown have not been tested and no guarantee as to their operability or efficiency can be given. Made with Metropix ©2024

Richard Godsell - Estate Agents - Auctioneers3 Southbourne Grove • Southbourne • Bournemouth • BH6 3RETel: 01202 424214 | Email: southbourne@richardgodsell.com

**GROUND FLOOR** 

566 sq.ft. (52.6 sq.m.) approx.