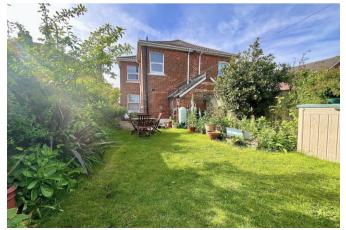

Outside, at the front of the property there is off street parking for 2 cars. Gated Side Access. The rear garden enjoys a sunny and secluded aspect, mainly laid to lawn with patio area and mature shrub borders. Three storage sheds.