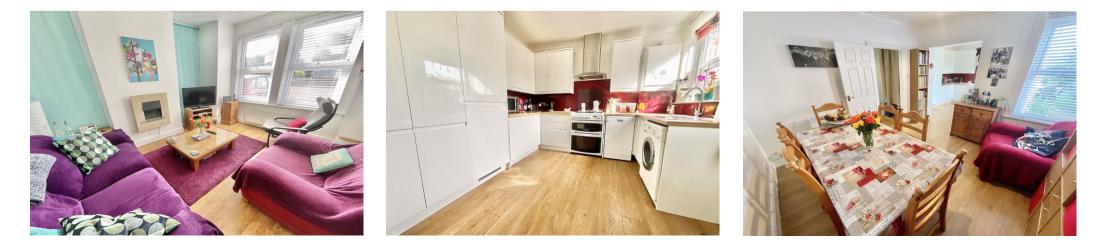

Enter via the front door into the hallway with a large storage cupboard. To the front aspect is the cosy front lounge with double glazed bay window. To the rear is the dining room with a large understairs pantry and is open-plan to the modern kitchen which is fitted with a good range of gloss fronted wall and base units, a built-in fridge/freezer, wall mounted boiler and door to the garden.