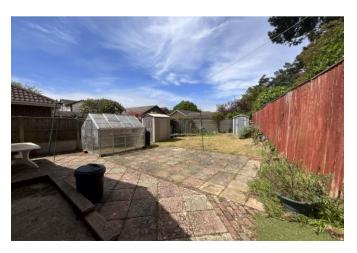

Outside, the front garden is laid to lawn and there is a driveway which provides off road parking and leads to the Garage. The enclosed rear garden is mainly laid to lawn with patio area, there is also a greenhouse.