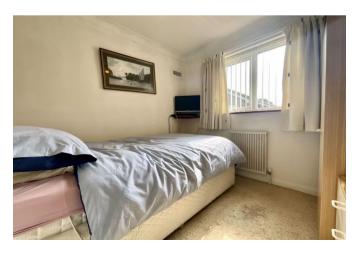

At the rear of the property, the master bedroom is a good sized double, benefits from built in wardrobes and a door leading out to the garden; the second bedroom also benefits from a built in wardrobe and a door leading out to the garden. The third bedroom is a single and overlooks the front garden. The modern bathroom has a three piece suite comprising of a 'P'-shaped bath, w/c and basin, and has a window for ventilation. Other benefits include gas central heating and double glazing.