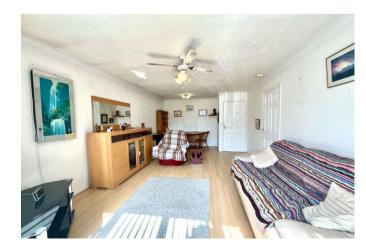

Enter the property into the hallway, to the right hand side is the kitchen which has a range of built in cupboards and a window overlooking the side (there is a free standing cooker, washing machine, freezer and an almost-new fridge, that the vendors will be happy to leave at no extra charge). The living room is an impressive 21' in length, has a bay window offering lots of natural light and a door leading to the inner hallway.