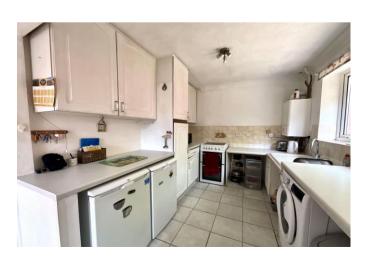

Enter the property into the hallway, to the right hand side is the kitchen which has a range of built in cupboards and a window overlooking the side (there is a free standing cooker, washing machine, freezer and an almost-new fridge, that the vendors will be happy to leave at no extra charge). The living room is an impressive 21' in length, has a bay window offering lots of natural light and a door leading to the inner hallway.