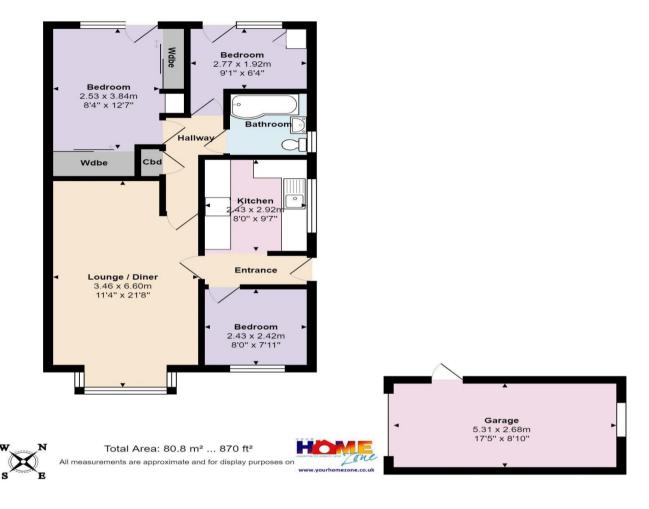

## Three Bedroom Detached Bungalow Entrance Hallway | Kitchen | 21' Lounge/Diner | Three Bedrooms | Modern Bathroom | Garage | Gardens

Offered to the market with no onward chain, this three bedroom detached bungalow is situated on a corner plot in the sought after location of Littledown, having easy access to riverside walks along The Stour, Christchurch Golf Club, Littledown Leisure Centre and the major employers of JP Morgan and Bournemouth Hospital. Bournemouth town centre is easily accessible via the A338 and the award winning beaches at Southbourne are also nearby.

Enter the property into the hallway, to the right hand side is the kitchen which has a range of built in cupboards and a window overlooking the side (there is a free standing cooker, washing machine, freezer and an almost-new fridge, that the vendors will be happy to leave at no extra charge). The living room is an impressive 21' in length, has a bay window offering lots of natural light and a door leading to the inner hallway.

At the rear of the property, the master bedroom is a good sized double, benefits from built in wardrobes and a door leading out to the garden; the second bedroom also benefits from a built in wardrobe and a door leading out to the garden. The third bedroom is a single and overlooks the front garden. The modern bathroom has a three piece suite comprising of a 'P'-shaped bath, w/c and basin, and has a window for ventilation. Other benefits include gas central heating and double glazing.

Outside, the front garden is laid to lawn and there is a driveway which provides off road parking and leads to the Garage. The enclosed rear garden is mainly laid to lawn with patio area, there is also a greenhouse.