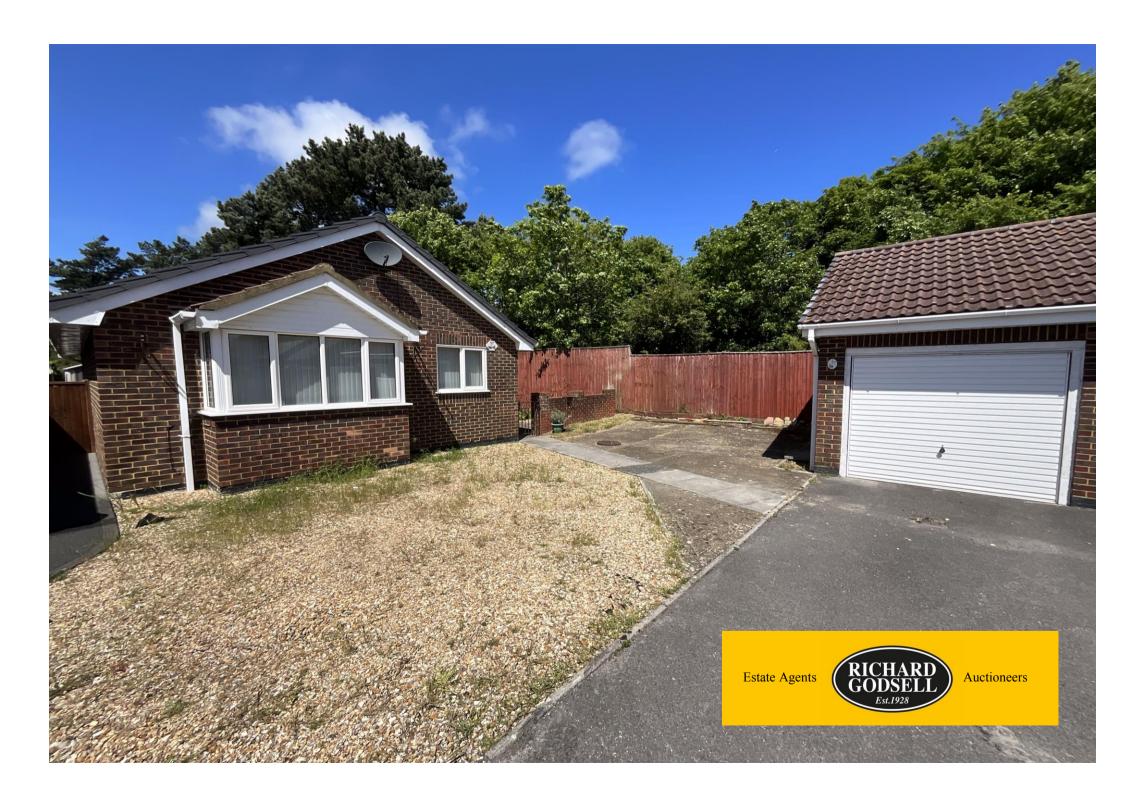

## Tan Howse Close, Littledown, Bournemouth, BH7 7HB £375,000 - Freehold

## Three Bedroom Detached Bungalow Entrance Hallway | Kitchen | 21' Lounge/Diner | Three Bedrooms | Modern Bathroom | Garage | Gardens

Offered to the market with no onward chain, this three bedroom detached bungalow is situated on a corner plot in the sought after location of Littledown, having easy access to riverside walks along The Stour, Christchurch Golf Club, Littledown Leisure Centre and the major employers of JP Morgan and Bournemouth Hospital. Bournemouth town centre is easily accessible via the A338 and the award winning beaches at Southbourne are also nearby.

Outside, the front garden is laid to lawn and there is a driveway which provides off road parking and leads to the Garage. The enclosed rear garden is mainly laid to lawn with patio area, there is also a greenhouse.

AGENT'S NOTE: There is enough space to extend to the rear and side (Subject to planning permission).

Council Tax Band: D EPC Rating: 71 | C

Disclaimer These particulars, whilst believed to be accurate are set out as a general outline only for guidance and do not constitute any part of an offer or contract. Intending purchasers should not rely on them as statements of representation of fact, but must satisfy themselves by inspection or otherwise as to their accuracy. We have not carried out a detailed survey nor tested the services, appliances and specific fittings. Room sizes should not be relied upon for carpets and furnishings. The measurements given are approximate. No person in this firms employment has the authority to make or give any representation or warranty in respect of the property.