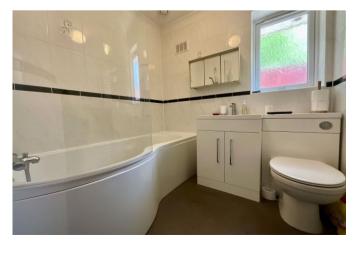

At the rear of the property, the master bedroom is a good sized double, benefits from built in wardrobes and a door leading out to the garden; the second bedroom also benefits from a built in wardrobe and a door leading out to the garden. The third bedroom is a single and overlooks the front garden. The modern bathroom has a three piece suite comprising of a 'P'-shaped bath, w/c and basin, and has a window for ventilation. Other benefits include gas central heating and double glazing.