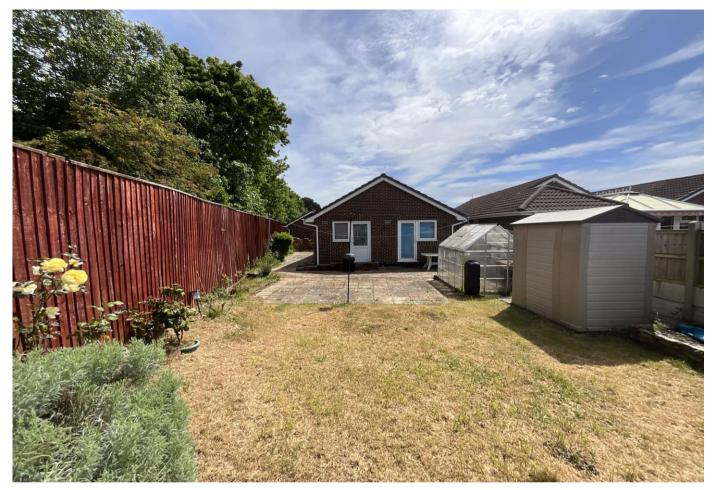

Outside, the front garden is laid to lawn and there is a driveway which provides off road parking and leads to the Garage. The enclosed rear garden is mainly laid to lawn with patio area, there is also a greenhouse.

AGENT'S NOTE: There is enough space to extend to the rear and side (Subject to planning permission).

Council Tax Band: D EPC Rating: 71 | C

Disclaimer These particulars, whilst believed to be accurate are set out as a general outline only for guidance and do not constitute any part of an offer or contract. Intending purchasers should not rely on them as statements of representation of fact, but must satisfy themselves by inspection or otherwise as to their accuracy. We have not carried out a detailed survey nor tested the services, appliances and specific fittings. Room sizes should not be relied upon for carpets and furnishings. The measurements given are approximate. No person in this firms employment has the authority to make or give any representation or warranty in respect of the property.