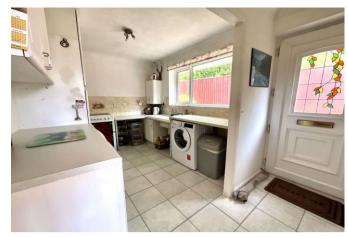

Enter the property into the hallway, to the right hand side is the kitchen which has a range of built in cupboards and a window overlooking the side (there is a free standing cooker, washing machine, freezer and an almost-new fridge, that the vendors will be happy to leave at no extra charge). The living room is an impressive 21' in length, has a bay window offering lots of natural light and a door leading to the inner hallway.