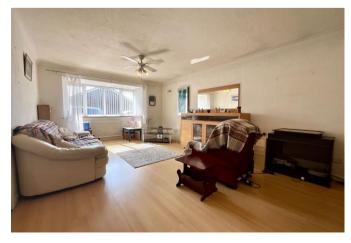

Enter the property into the hallway, to the right hand side is the kitchen which has a range of built in cupboards and a window overlooking the side (there is a free standing cooker, washing machine, freezer and an almost-new fridge, that the vendors will be happy to leave at no extra charge). The living room is an impressive 21' in length, has a bay window offering lots of natural light and a door leading to the inner hallway.