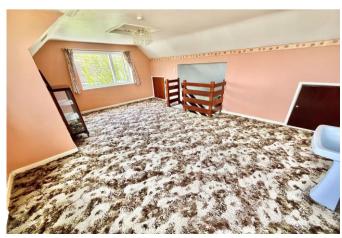

Enter via the porch into the main hallway with doors to all the rooms and stairs rising to the first floor. To the front is the spacious 22' x 17' L-shaped reception room with large windows to three sides. The kitchen has range of fitted units and a door to the side. There is shower room with basin and separate cloakroom plus a large double bedroom with doors leading to the elevated sun room which enjoys pleasant views over the garden. There is also a fourth bedroom/study on the ground floor.