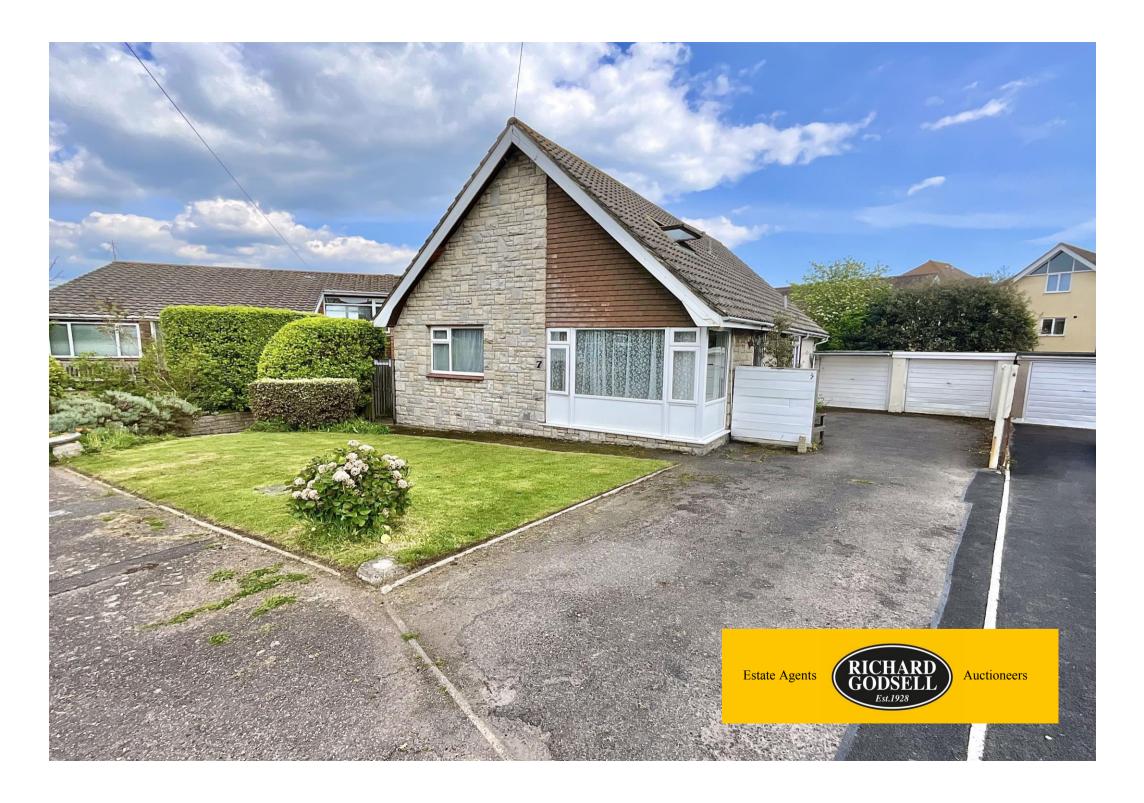

## Rockford Close, Southbourne, Bournemouth, BH6 4AZ £675,000 - Freehold

## **Four Bedroom Detached Chalet-Style Home**

Porch | Entrance Hallway | 21' x 17' L-Shaped Lounge/Dining Room | Kitchen | Ground Floor Bedroom | Sun Room Bathroom with Separate WC | Study/Bedroom 4 | Stairs to First Floor | Two Further Bedrooms with Lovely Views Shower Room | Driveway for 3/4 Cars | Double Garage | Gardens to Front, Side and Rear | No Chain

Located in a quiet cul de sac, this deceptively spacious four bedroom detached chalet-style house offers great potential to modernise and make the most of the lovely views over the surrounding area. The property features double glazing, gas central heating, impressive 21' x 17' triple aspect L-shaped lounge/dining room, two ground floor bedrooms, ground floor bathroom, two large first floor bedrooms with views of the Isle of Wight and Christchurch Priory, driveway for 3/4 cars and rarely available double garage plus secluded gardens to three sides. Viewing recommended.

Outside, the front garden is laid to lawn, a driveway provides off road parking for 3/4 cars and leads to the DOUBLE GARAGE which has twin up and over doors and courtesy door to garden. The property enjoys lovely gardens to three sides having a secluded aspect, mainly laid to lawn with mature tree and shrub borders. Garden shed.