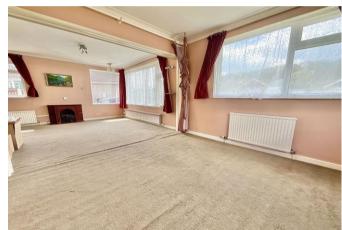

Enter via the porch into the main hallway with doors to all the rooms and stairs rising to the first floor. To the front is the spacious 22' x 17' L-shaped reception room with large windows to three sides. The kitchen has range of fitted units and a door to the side. There is shower room with basin and separate cloakroom plus a large double bedroom with doors leading to the elevated sun room which enjoys pleasant views over the garden. There is also a fourth bedroom/study on the ground floor.