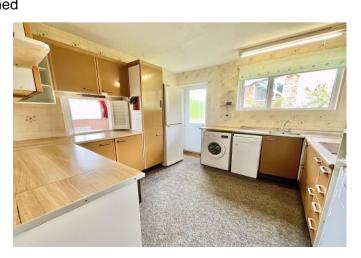

Enter via the porch into the main hallway with doors to all the rooms and stairs rising to the first floor. To the front is the spacious 22' x 17' L-shaped reception room with large windows to three sides. The kitchen has range of fitted units and a door to the side. There is shower room with basin and separate cloakroom plus a large double bedroom with doors leading to the elevated sun room which enjoys pleasant views over the garden. There is also a fourth bedroom/study on the ground floor.