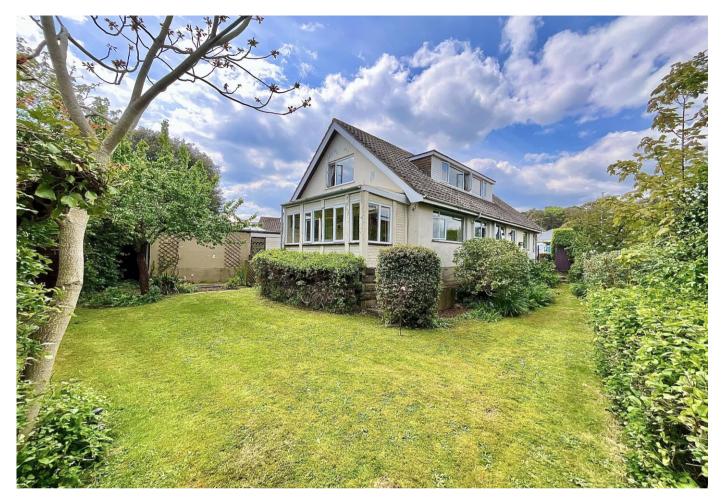

Located in a quiet cul de sac, this deceptively spacious four bedroom detached chalet-style house offers great potential to modernise and make the most of the lovely views over the surrounding area. The property features double glazing, gas central heating, impressive 21' x 17' triple aspect L-shaped lounge/dining room, two ground floor bedrooms, ground floor bathroom, two large first floor bedrooms with views of the Isle of Wight and Christchurch Priory, driveway for 3/4 cars and rarely available double garage plus secluded gardens to three sides. Viewing recommended.

Outside, the front garden is laid to lawn, a driveway provides off road parking for 3/4 cars and leads to the DOUBLE GARAGE which has twin up and over doors and courtesy door to garden. The property enjoys lovely gardens to three sides having a secluded aspect, mainly laid to lawn with mature tree and shrub borders. Garden shed.