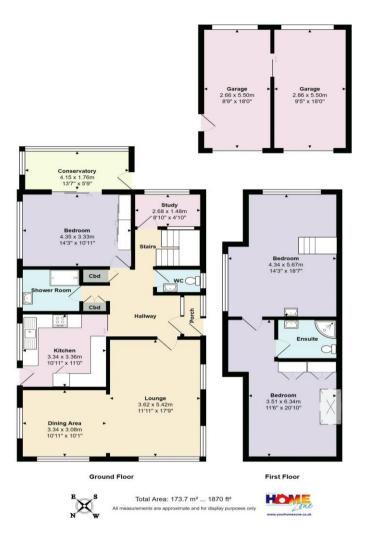

## **Four Bedroom Detached Chalet-Style Home**

Porch | Entrance Hallway | 21' x 17' L-Shaped Lounge/Dining Room | Kitchen | Ground Floor Bedroom | Sun Room Bathroom with Separate WC | Study/Bedroom 4 | Stairs to First Floor | Two Further Bedrooms with Lovely Views Shower Room | Driveway for 3/4 Cars | Double Garage | Gardens to Front, Side and Rear | No Chain

Located in a quiet cul de sac, this deceptively spacious four bedroom detached chalet-style house offers great potential to modernise and make the most of the lovely views over the surrounding area. The property features double glazing, gas central heating, impressive 21' x 17' triple aspect L-shaped lounge/dining room, two ground floor bedrooms, ground floor bathroom, two large first floor bedrooms with views of the Isle of Wight and Christchurch Priory, driveway for 3/4 cars and rarely available double garage plus secluded gardens to three sides. Viewing recommended.

Enter via the porch into the main hallway with doors to all the rooms and stairs rising to the first floor. To the front is the spacious 22' x 17' L-shaped reception room with large windows to three sides. The kitchen has range of fitted units and a door to the side. There is shower room with basin and separate cloakroom plus a large double bedroom with doors leading to the elevated sun room which enjoys pleasant views over the garden. There is also a fourth bedroom/study on the ground floor.

Stairs then lead up to the first floor where there are two further spacious double bedrooms with stunning views of the surrounding area; there is also a further shower room which has a three piece suite.

Outside, the front garden is laid to lawn, a driveway provides off road parking for 3/4 cars and leads to the DOUBLE GARAGE which has twin up and over doors and courtesy door to garden. The property enjoys lovely gardens to three sides having a secluded aspect, mainly laid to lawn with mature tree and shrub borders. Garden shed.