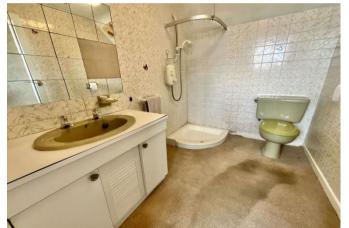

Enter via the porch into the main hallway with doors to all the rooms and stairs rising to the first floor. To the front is the spacious 22' x 17' L-shaped reception room with large windows to three sides. The kitchen has range of fitted units and a door to the side. There is shower room with basin and separate cloakroom plus a large double bedroom with doors leading to the elevated sun room which enjoys pleasant views over the garden. There is also a fourth bedroom/study on the ground floor.

Stairs then lead up to the first floor where there are two further spacious double bedrooms with stunning views of the surrounding area; there is also a further shower room which has a three piece suite.