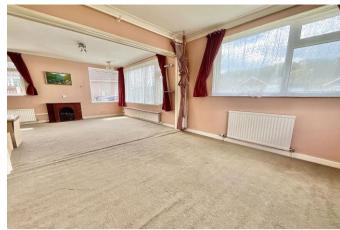

Enter via the porch into the main hallway with doors to all the rooms and stairs rising to the first floor. To the front is the spacious 22' x 17' L-shaped reception room with large windows to three sides. The kitchen has range of fitted units and a door to the side. There is shower room with basin and separate cloakroom plus a large double bedroom with doors leading to the elevated sun room which enjoys pleasant views over the garden. There is also a fourth bedroom/study on the ground floor.