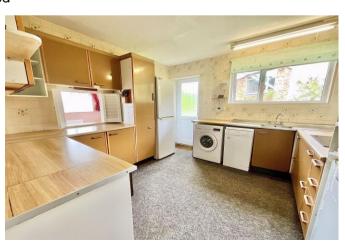

Enter via the porch into the main hallway with doors to all the rooms and stairs rising to the first floor. To the front is the spacious 22' x 17' L-shaped reception room with large windows to three sides. The kitchen has range of fitted units and a door to the side. There is shower room with basin and separate cloakroom plus a large double bedroom with doors leading to the elevated sun room which enjoys pleasant views over the garden. There is also a fourth bedroom/study on the ground floor.