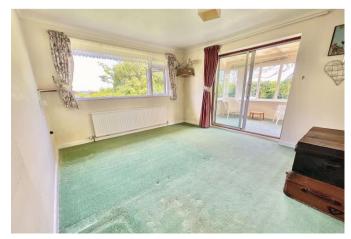

Enter via the porch into the main hallway with doors to all the rooms and stairs rising to the first floor. To the front is the spacious 22' x 17' L-shaped reception room with large windows to three sides. The kitchen has range of fitted units and a door to the side. There is shower room with basin and separate cloakroom plus a large double bedroom with doors leading to the elevated sun room which enjoys pleasant views over the garden. There is also a fourth bedroom/study on the ground floor.

Stairs then lead up to the first floor where there are two further spacious double bedrooms with stunning views of the surrounding area; there is also a further shower room which has a three piece suite.