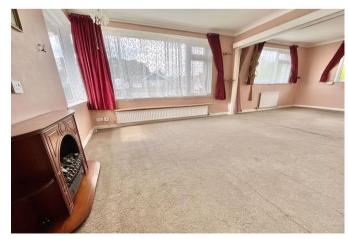

Enter via the porch into the main hallway with doors to all the rooms and stairs rising to the first floor. To the front is the spacious 22' x 17' L-shaped reception room with large windows to three sides. The kitchen has range of fitted units and a door to the side. There is shower room with basin and separate cloakroom plus a large double bedroom with doors leading to the elevated sun room which enjoys pleasant views over the garden. There is also a fourth bedroom/study on the ground floor.