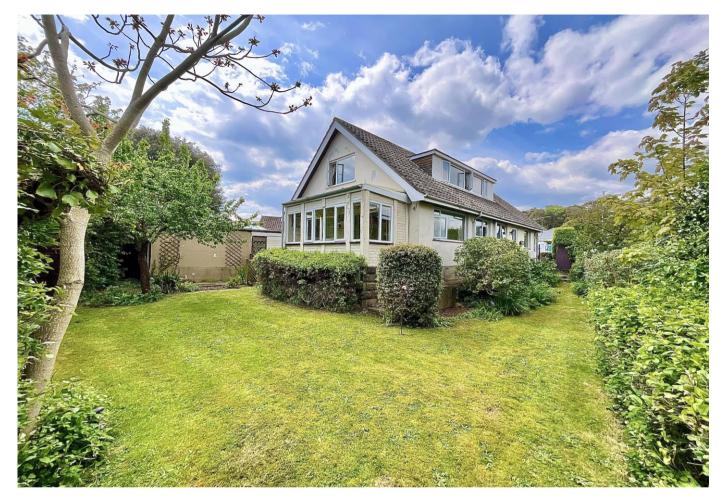

## Rockford Close, Southbourne, Bournemouth, BH6 4AZ £725,000 – Freehold

## **Four Bedroom Detached Chalet-Style Home**

Porch | Entrance Hallway | 21' x 17' L-Shaped Lounge/Dining Room | Kitchen | Ground Floor Bedroom | Sun Room Bathroom with Separate WC | Study/Bedroom 4 | Stairs to First Floor | Two Further Bedrooms with Lovely Views Shower Room | Driveway for 3/4 Cars | Double Garage | Gardens to Front, Side and Rear | No Chain

Located in a quiet cul de sac, this deceptively spacious four bedroom detached chalet-style house offers great potential to modernise and make the most of the lovely views over the surrounding area. The property features double glazing, gas central heating, impressive 21' x 17' triple aspect L-shaped lounge/dining room, two ground floor bedrooms, ground floor bathroom, two large first floor bedrooms with views of the Isle of Wight and Christchurch Priory, driveway for 3/4 cars and rarely available double garage plus secluded gardens to three sides. Viewing recommended.

Outside, the front garden is laid to lawn, a driveway provides off road parking for 3/4 cars and leads to the DOUBLE GARAGE which has twin up and over doors and courtesy door to garden. The property enjoys lovely gardens to three sides having a secluded aspect, mainly laid to lawn with mature tree and shrub borders. Garden shed.