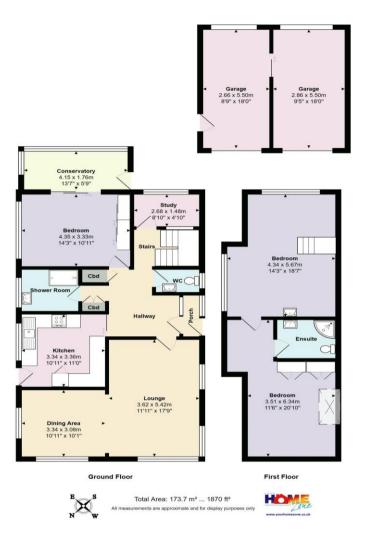

## **Four Bedroom Detached Chalet-Style Home**

Porch | Entrance Hallway | 21' x 17' L-Shaped Lounge/Dining Room | Kitchen | Ground Floor Bedroom | Sun Room Bathroom with Separate WC | Study/Bedroom 4 | Stairs to First Floor | Two Further Bedrooms with Lovely Views Shower Room | Driveway for 3/4 Cars | Double Garage | Gardens to Front, Side and Rear | No Chain

Located in a quiet cul de sac, this deceptively spacious four bedroom detached chalet-style house offers great potential to modernise and make the most of the lovely views over the surrounding area. The property features double glazing, gas central heating, impressive 21' x 17' triple aspect L-shaped lounge/dining room, two ground floor bedrooms, ground floor bathroom, two large first floor bedrooms with views of the Isle of Wight and Christchurch Priory, driveway for 3/4 cars and rarely available double garage plus secluded gardens to three sides. Viewing recommended.

Enter via the porch into the main hallway with doors to all the rooms and stairs rising to the first floor. To the front is the spacious 22' x 17' L-shaped reception room with large windows to three sides. The kitchen has range of fitted units and a door to the side. There is shower room with basin and separate cloakroom plus a large double bedroom with doors leading to the elevated sun room which enjoys pleasant views over the garden. There is also a fourth bedroom/study on the ground floor.

Stairs then lead up to the first floor where there are two further spacious double bedrooms with stunning views of the surrounding area; there is also a further shower room which has a three piece suite.

Outside, the front garden is laid to lawn, a driveway provides off road parking for 3/4 cars and leads to the DOUBLE GARAGE which has twin up and over doors and courtesy door to garden. The property enjoys lovely gardens to three sides having a secluded aspect, mainly laid to lawn with mature tree and shrub borders. Garden shed.