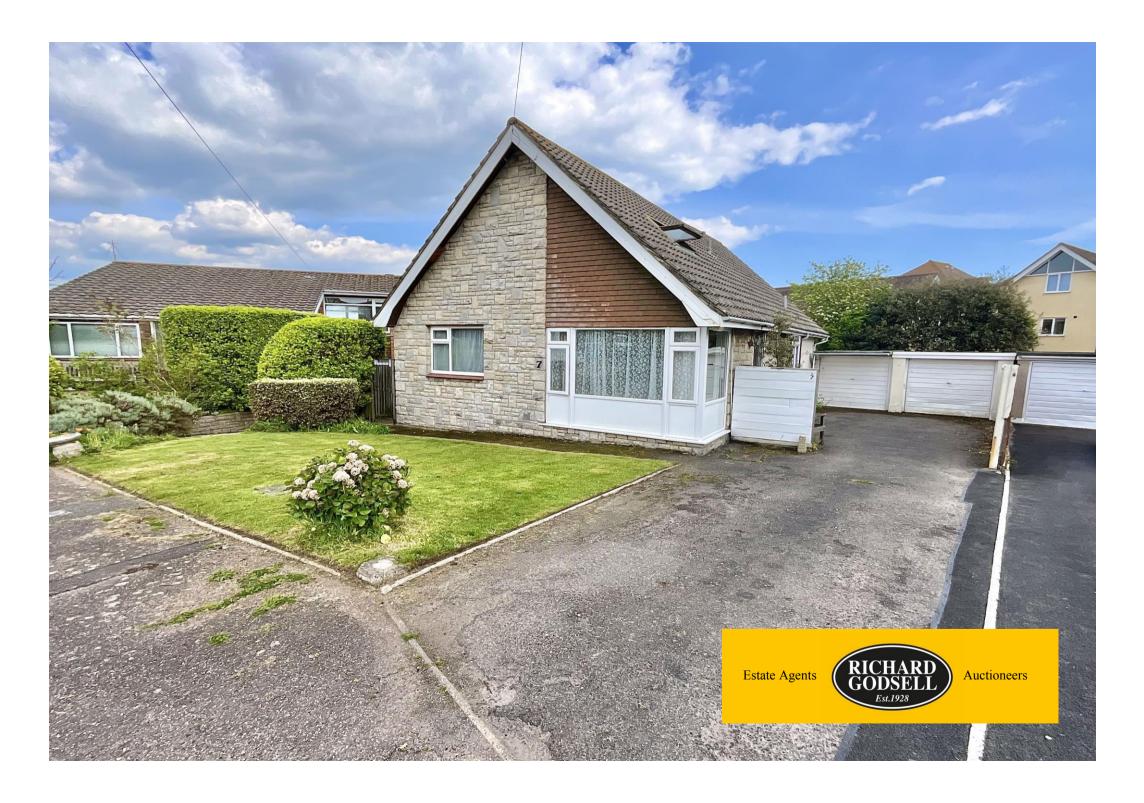

## Rockford Close, Southbourne, Bournemouth, BH6 4AZ £725,000 – Freehold

## **Four Bedroom Detached Chalet-Style Home**

Porch | Entrance Hallway | 21' x 17' L-Shaped Lounge/Dining Room | Kitchen | Ground Floor Bedroom | Sun Room Bathroom with Separate WC | Study/Bedroom 4 | Stairs to First Floor | Two Further Bedrooms with Lovely Views Shower Room | Driveway for 3/4 Cars | Double Garage | Gardens to Front, Side and Rear | No Chain

Located in a quiet cul de sac, this deceptively spacious four bedroom detached chalet-style house offers great potential to modernise and make the most of the lovely views over the surrounding area. The property features double glazing, gas central heating, impressive 21' x 17' triple aspect L-shaped lounge/dining room, two ground floor bedrooms, ground floor bathroom, two large first floor bedrooms with views of the Isle of Wight and Christchurch Priory, driveway for 3/4 cars and rarely available double garage plus secluded gardens to three sides. Viewing recommended.