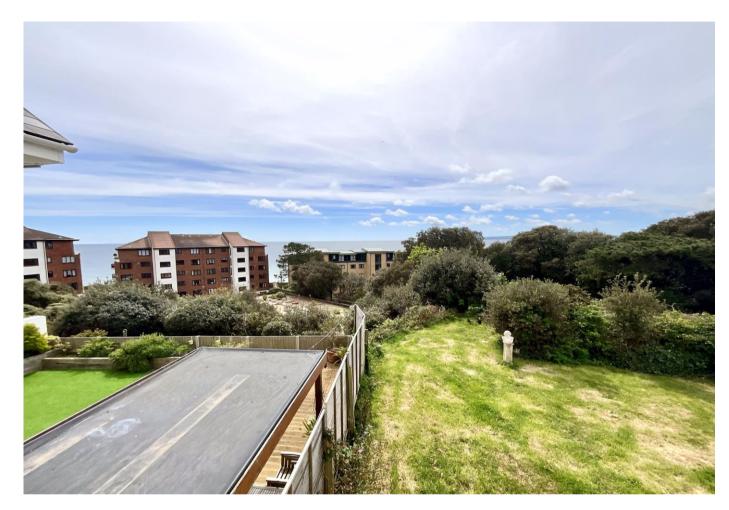

Outside, off street parking for 4 cars to the front. The south facing rear garden enjoys sea views, extends to approx. 35' in length and has a large lawn area.