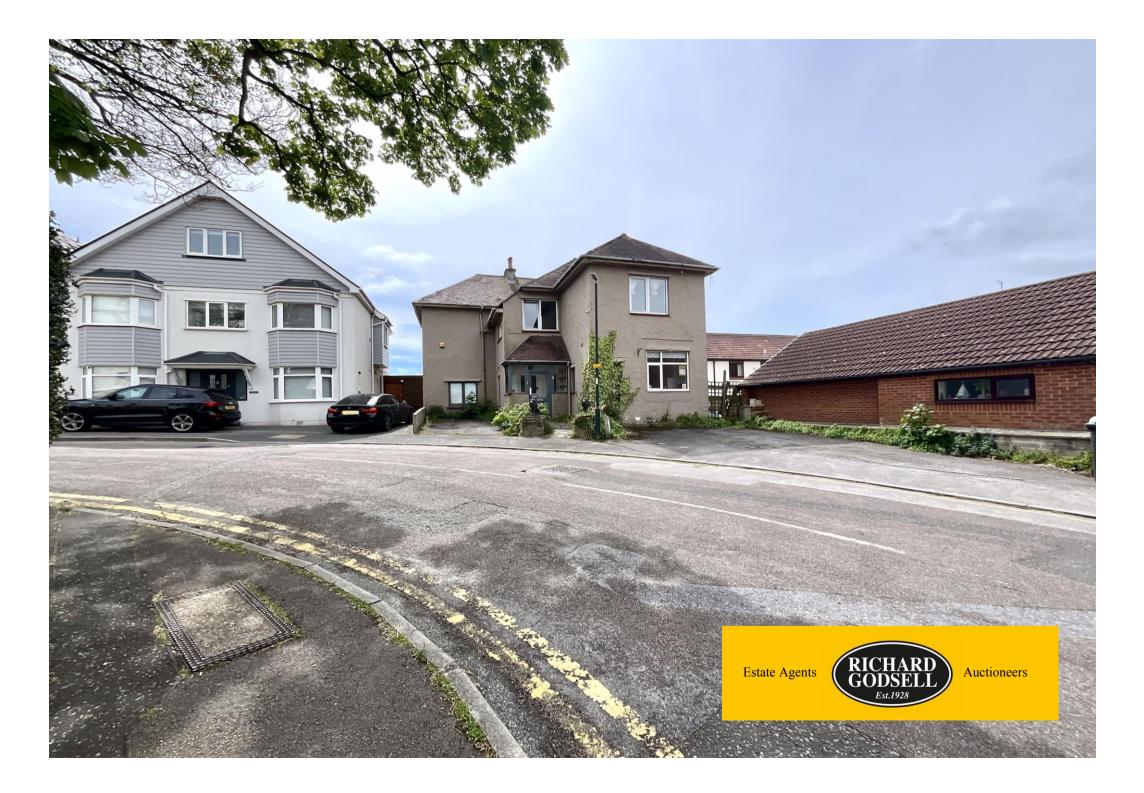

## Michelgrove Road, Boscombe Spa, Bournemouth, BH5 1JH £700,000 – Freehold

## Three Bedroom Detached House with Sea Views Porch | Entrance Hallway | Downstairs WC | Kitchen/Breakfast Room | Lounge | Dining Room First Floor Landing | Three Double Bedrooms | En-Suite Shower Room | Family Bathroom | Off Road Parking South Facing Rear Garden with Sea Views | No Chain

A rare opportunity to purchase a spacious detached house set in an enviable position overlooking Boscombe Spa and enjoying sea views from the rear. The property was originally built as a four bedroom home but has now been adapted to form three double bedrooms and two bathrooms. Benefits include gas central heating, double glazing, character features, two separate reception rooms, 12' kitchen/breakfast room, off street parking and a garden.