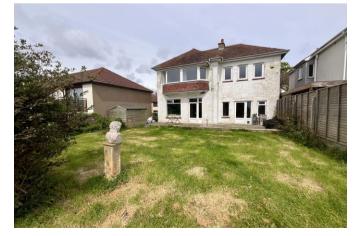

A rare opportunity to purchase a spacious detached house set in an enviable position overlooking Boscombe Spa and enjoying sea views from the rear. The property was originally built as a four bedroom home but has now been adapted to form three double bedrooms and two bathrooms. Benefits include gas central heating, double glazing, character features, two separate reception rooms, 12' kitchen/breakfast room, off street parking and a garden.

Outside, off street parking for 4 cars to the front. The south facing rear garden enjoys sea views, extends to approx. 35' in length and has a large lawn area.