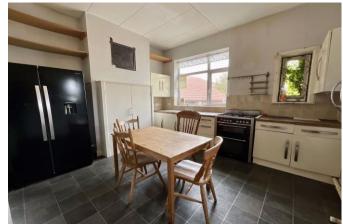

AGENTS NOTE: Neighbouring properties have extended into the loft space to create second floor accommodation and have added balconies at this level to make the most of the stunning sea views.

Enter the house via the porch and into the spacious main hallway with staircase to the first floor, two storage cupboards and a useful downstairs cloakroom. There are two separate reception rooms to the rear - a 16' dining room with fireplace and French door leading out to the garden plus a 17' x 13' lounge which also has a French door giving access to the garden. The 12' kitchen/breakfast room faces the front aspect and is fitted with a range of units.