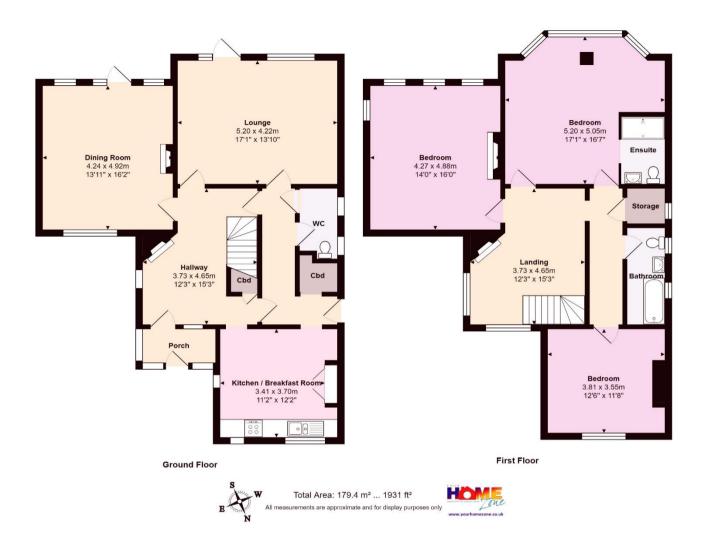

A rare opportunity to purchase a spacious detached house set in an enviable position overlooking Boscombe Spa and enjoying sea views from the rear. The property was originally built as a four bedroom home but has now been adapted to form three double bedrooms and two bathrooms. Benefits include gas central heating, double glazing, character features, two separate reception rooms, 12' kitchen/breakfast room, off street parking and a garden.

AGENTS NOTE: Neighbouring properties have extended into the loft space to create second floor accommodation and have added balconies at this level to make the most of the stunning sea views.

Enter the house via the porch and into the spacious main hallway with staircase to the first floor, two storage cupboards and a useful downstairs cloakroom. There are two separate reception rooms to the rear - a 16' dining room with fireplace and French door leading out to the garden plus a 17' x 13' lounge which also has a French door giving access to the garden. The 12' kitchen/breakfast room faces the front aspect and is fitted with a range of units.

Upstairs, from the generous landing there are now three large bedrooms. The 17' master bedroom (formerly two rooms) has a large bay window with sea views and its own en-suite shower room with w/c. Bedrooms two and three are both excellent sized doubles and there is a family bathroom comprising of a three piece suite of bath, basin and w/c. Access to loft from the landing - There is potential to extend into the loft to create second floor accommodation (STPP).

Outside, off street parking for 4 cars to the front. The south facing rear garden enjoys sea views, extends to approx. 35' in length and has a large lawn area.