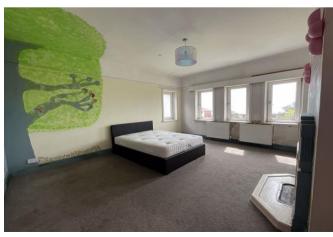

Upstairs, from the generous landing there are now three large bedrooms. The 17' master bedroom (formerly two rooms) has a large bay window with sea views and its own en-suite shower room with w/c. Bedrooms two and three are both excellent sized doubles and there is a family bathroom comprising of a three piece suite of bath, basin and w/c. Access to loft from the landing - There is potential to extend into the loft to create second floor accommodation (STPP).