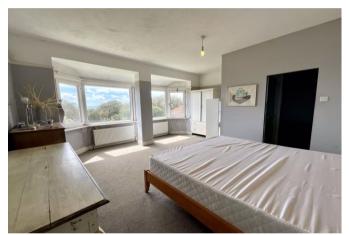

Upstairs, from the generous landing there are now three large bedrooms. The 17' master bedroom (formerly two rooms) has a large bay window with sea views and its own en-suite shower room with w/c. Bedrooms two and three are both excellent sized doubles and there is a family bathroom comprising of a three piece suite of bath, basin and w/c. Access to loft from the landing - There is potential to extend into the loft to create second floor accommodation (STPP).