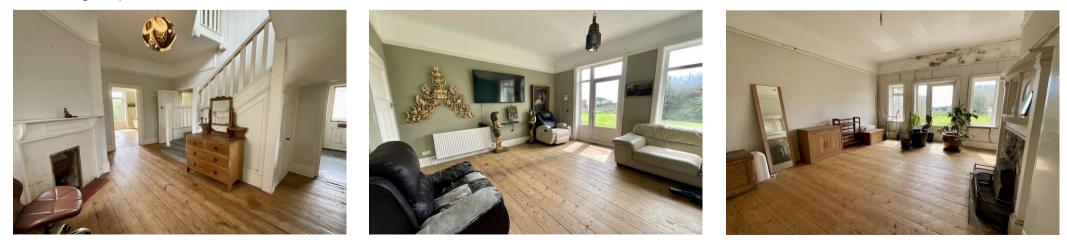

AGENTS NOTE: Neighbouring properties have extended into the loft space to create second floor accommodation and have added balconies at this level to make the most of the stunning sea views.

Enter the house via the porch and into the spacious main hallway with staircase to the first floor, two storage cupboards and a useful downstairs cloakroom. There are two separate reception rooms to the rear - a 16' dining room with fireplace and French door leading out to the garden plus a 17' x 13' lounge which also has a French door giving access to the garden. The 12' kitchen/breakfast room faces the front aspect and is fitted with a range of units.