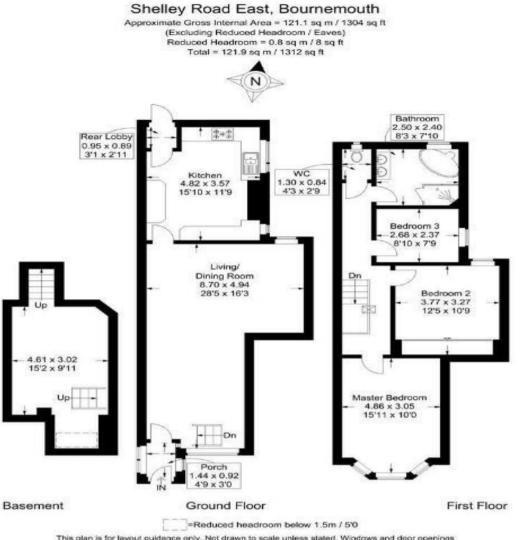

Enter via the porch into the impressive open plan 28' reception room with window to the front aspect and painted floorboards; a concealed hatch leads to the bonus basement room which can be used for storage or gym etc. The modern kitchen is fitted with a range of wall and base units, built in oven and hob and space for all appliances; a rear lobby then leads to the garden. Upstairs there are three bedrooms and modern bathroom with jacuzzi bath, walk-in shower cubicle and double sink unit plus a separate cloakroom. Access to loft space from the landing.

Council Tax Band: C

EPC Rating: 49 | E

This plan is for layout guidance only. Not drawn to scale unless stated. Windows and door openings are approximate. Whilst every care is taken in the preparation of this plan, please check all dimensions, shapes and compass bearings before making any decisions reliant upon them.