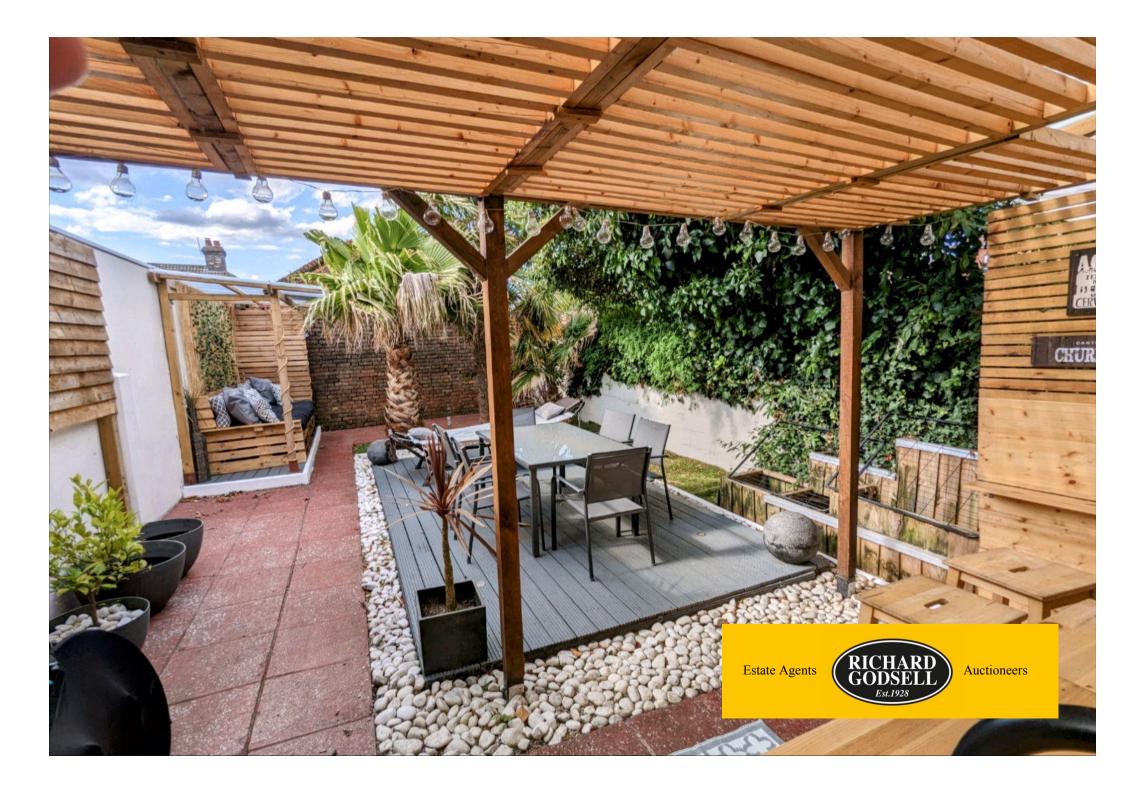

Outside, the landscaped garden has a contemporary feel with a decking area providing space for a table and chairs, plus a further seating area at the rear of the garden. There is a feature, covered outside kitchen area - the ideal entertaining spot! At the front of the property is a small paved garden area.