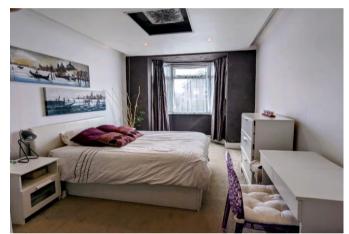

Enter via the porch into the impressive open plan 28' reception room with window to the front aspect and painted floorboards; a concealed hatch leads to the bonus basement room which can be used for storage or gym etc. The modern kitchen is fitted with a range of wall and base units, built in oven and hob and space for all appliances; a rear lobby then leads to the garden. Upstairs there are three bedrooms and modern bathroom with jacuzzi bath, walk-in shower cubicle and double sink unit plus a separate cloakroom. Access to loft space from the landing.