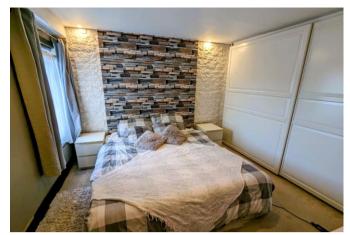

Enter via the porch into the impressive open plan 28' reception room with window to the front aspect and painted floorboards; a concealed hatch leads to the bonus basement room which can be used for storage or gym etc. The modern kitchen is fitted with a range of wall and base units, built in oven and hob and space for all appliances; a rear lobby then leads to the garden. Upstairs there are three bedrooms and modern bathroom with jacuzzi bath, walk-in shower cubicle and double sink unit plus a separate cloakroom. Access to loft space from the landing.