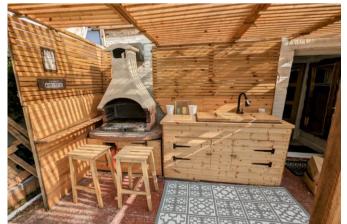

Outside, the landscaped garden has a contemporary feel with a decking area providing space for a table and chairs, plus a further seating area at the rear of the garden. There is a feature, covered outside kitchen area - the ideal entertaining spot! At the front of the property is a small paved garden area.