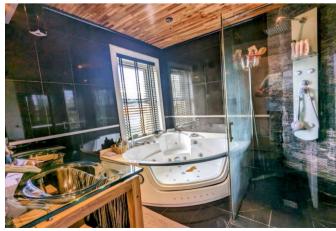

Enter via the porch into the impressive open plan 28' reception room with window to the front aspect and painted floorboards; a concealed hatch leads to the bonus basement room which can be used for storage or gym etc. The modern kitchen is fitted with a range of wall and base units, built in oven and hob and space for all appliances; a rear lobby then leads to the garden. Upstairs there are three bedrooms and modern bathroom with jacuzzi bath, walk-in shower cubicle and double sink unit plus a separate cloakroom. Access to loft space from the landing.