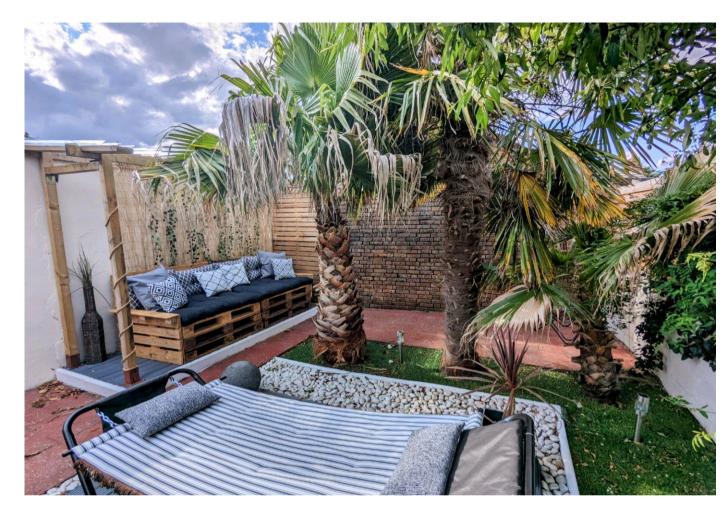

Outside, the landscaped garden has a contemporary feel with a decking area providing space for a table and chairs, plus a further seating area at the rear of the garden. There is a feature, covered outside kitchen area - the ideal entertaining spot! At the front of the property is a small paved garden area.