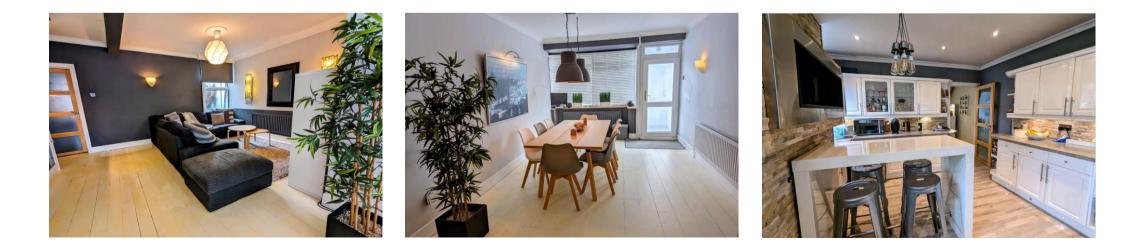

Enter via the porch into the impressive open plan 28' reception room with window to the front aspect and painted floorboards; a concealed hatch leads to the bonus basement room which can be used for storage or gym etc. The modern kitchen is fitted with a range of wall and base units, built in oven and hob and space for all appliances; a rear lobby then leads to the garden. Upstairs there are three bedrooms and modern bathroom with jacuzzi bath, walk-in shower cubicle and double sink unit plus a separate cloakroom. Access to loft space from the landing.