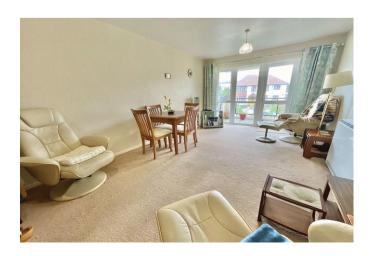

Enter via the secure communal entrance, stairs rise to the first floor and the private front door to the apartment. Inside, the entrance hallway has doors to all the rooms. To the front aspect is the impressive 19' reception room with French doors leading out to the balcony which enjoys sea glimpses and has space for a table and chairs. The kitchen has a range of wall & base units with space for appliances and has a window overlooking the rear.