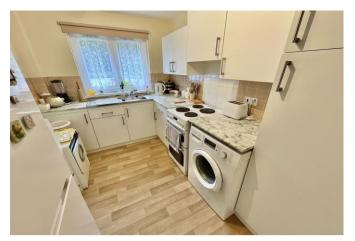

Enter via the secure communal entrance, stairs rise to the first floor and the private front door to the apartment. Inside, the entrance hallway has doors to all the rooms. To the front aspect is the impressive 19' reception room with French doors leading out to the balcony which enjoys sea glimpses and has space for a table and chairs. The kitchen has a range of wall & base units with space for appliances and has a window overlooking the rear.