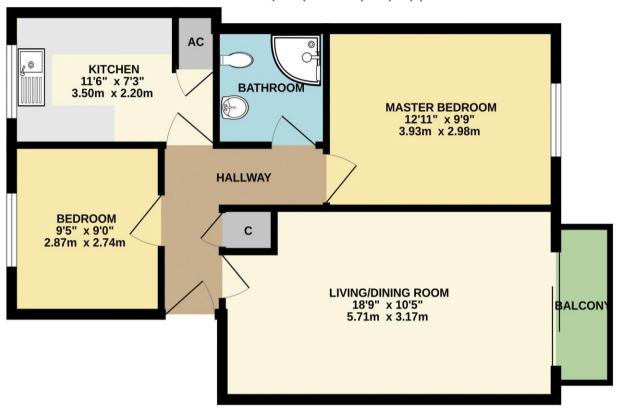

## FIRST FLOOR 572 sq.ft. (53.1 sq.m.) approx.

TOTAL FLOOR AREA: 572 sq.ft. (53.1 sq.m.) approx.

Whilst every attempt has been made to ensure the accuracy of the floorplan contained here, measurements of doors, windows, rooms and any other items are approximate and no responsibility is taken for any error, omission or mis-statement. This plan is for illustrative purposes only and should be used as such by any prospective purchaser. The services, systems and appliances shown have not been tested and no guarantee as to their operability or efficiency and be given.

Made with Metropix © 2024

Disclaimer These particulars, whilst believed to be accurate are set out as a general outline only for guidance and do not constitute any part of an offer or contract. Intending purchasers should not rely on them as statements of representation of fact, but must satisfy themselves by inspection or otherwise as to their accuracy. We have not carried out a detailed survey nor tested the services, appliances and specific fittings. Room sizes should not be relied upon for carpets and furnishings. The measurements given are approximate. No person in this firms employment has the authority to make or give any representation or warranty in respect of the property.