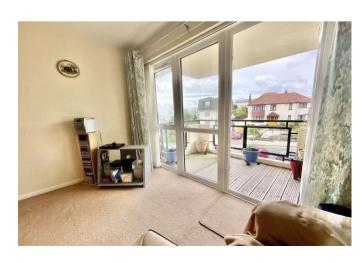

Enter via the secure communal entrance, stairs rise to the first floor and the private front door to the apartment. Inside, the entrance hallway has doors to all the rooms. To the front aspect is the impressive 19' reception room with French doors leading out to the balcony which enjoys sea glimpses and has space for a table and chairs. The kitchen has a range of wall & base units with space for appliances and has a window overlooking the rear.