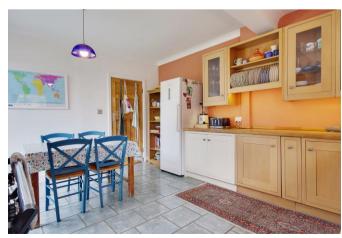

Enter via the porch and into the spacious entrance hallway. To the front aspect is the 16' reception room with fireplace and large bay window overlooking Fishermans Walk; to the rear is the separate dining room which also has a feature fireplace, bay window and French doors leading out to the garden. The 15' kitchen/breakfast room is fitted with a good range of wall and base units, having solid wood worksurfaces over and a free standing range-style cooker; a cupboard houses the brand new gas boiler and French doors lead out to the patio.