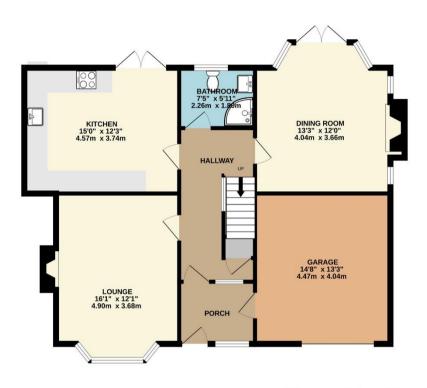

Council Tax Band: F

EPC Rating: 86 | B

GROUND FLOOR 1ST FLOOR

Whilst every attempt has been made to ensure the accuracy of the floorplan contained here, measurements of doors, windows, rooms and any other items are approximate and no responsibility is taken for any error, omission or mis-statement. This plan is for illustrative purposes only and should be used as such by any prospective purchaser. The services, systems and appliances shown have not been tested and no guarantee as to their operability or efficiency can be given.

Made with Metropix ©2024

Disclaimer These particulars, whilst believed to be accurate are set out as a general outline only for guidance and do not constitute any part of an offer or contract. Intending purchasers should not rely on them as statements of representation of fact, but must satisfy themselves by inspection or otherwise as to their accuracy. We have not carried out a detailed survey nor tested the services, appliances and specific fittings. Room sizes should not be relied upon for carpets and furnishings. The measurements given are approximate. No person in this firms employment has the authority to make or give any representation or warranty in respect of the property.