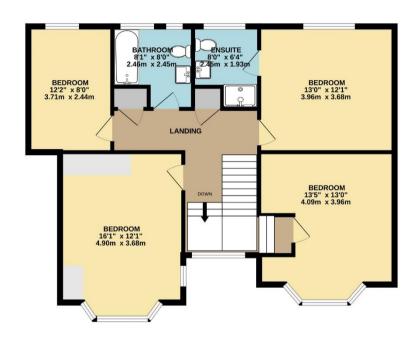

From the first floor landing there are four excellent bedrooms - the 16' master bedroom has sea glimpses from the bay window, bedroom two has its own modern en-suite shower room and both bedrooms 3 & 4 are good sized doubles. There is a further family bathroom with a modern three piece suite comprising of a bath with shower over, w/c and basin within a built in vanity unit.

Council Tax Band: F

EPC Rating: 86 | B

GROUND FLOOR 1ST FLOOR

Whilst every attempt has been made to ensure the accuracy of the floorplan contained here, measurements of doors, windows, rooms and any other items are approximate and no responsibility is taken for any error, omission or mis-statement. This plan is for illustrative purposes only and should be used as such by any prospective purchaser. The services, systems and appliances shown have not been tested and no guarantee as to their operability or efficiency can be given.

Made with Metropix ©2024

Disclaimer These particulars, whilst believed to be accurate are set out as a general outline only for guidance and do not constitute any part of an offer or contract. Intending purchasers should not rely on them as statements of representation of fact, but must satisfy themselves by inspection or otherwise as to their accuracy. We have not carried out a detailed survey nor tested the services, appliances and specific fittings. Room sizes should not be relied upon for carpets and furnishings. The measurements given are approximate. No person in this firms employment has the authority to make or give any representation or warranty in respect of the property.