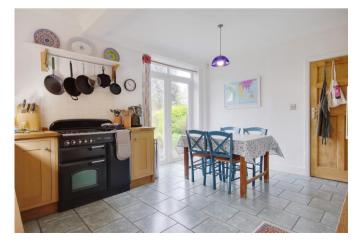

Enter via the porch and into the spacious entrance hallway. To the front aspect is the 16' reception room with fireplace and large bay window overlooking Fishermans Walk; to the rear is the separate dining room which also has a feature fireplace, bay window and French doors leading out to the garden. The 15' kitchen/breakfast room is fitted with a good range of wall and base units, having solid wood worksurfaces over and a free standing range-style cooker; a cupboard houses the brand new gas boiler and French doors lead out to the patio.