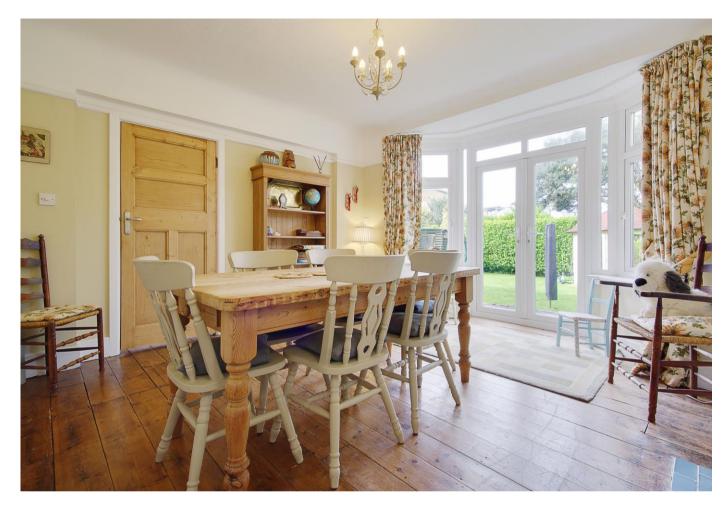

Enter via the porch and into the spacious entrance hallway. To the front aspect is the 16' reception room with fireplace and large bay window overlooking Fishermans Walk; to the rear is the separate dining room which also has a feature fireplace, bay window and French doors leading out to the garden. The 15' kitchen/breakfast room is fitted with a good range of wall and base units, having solid wood worksurfaces over and a free standing range-style cooker; a cupboard houses the brand new gas boiler and French doors lead out to the patio.