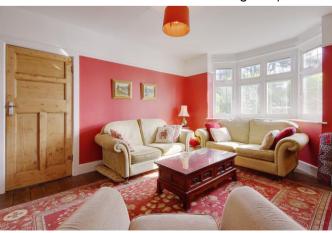

Enter via the porch and into the spacious entrance hallway. To the front aspect is the 16' reception room with fireplace and large bay window overlooking Fishermans Walk; to the rear is the separate dining room which also has a feature fireplace, bay window and French doors leading out to the garden. The 15' kitchen/breakfast room is fitted with a good range of wall and base units, having solid wood worksurfaces over and a free standing range-style cooker; a cupboard houses the brand new gas boiler and French doors lead out to the patio.