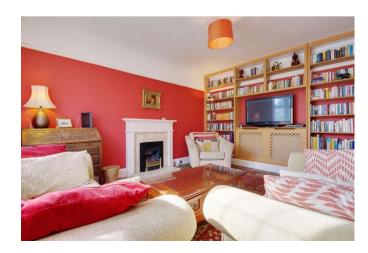

Enter via the porch and into the spacious entrance hallway. To the front aspect is the 16' reception room with fireplace and large bay window overlooking Fishermans Walk; to the rear is the separate dining room which also has a feature fireplace, bay window and French doors leading out to the garden. The 15' kitchen/breakfast room is fitted with a good range of wall and base units, having solid wood worksurfaces over and a free standing range-style cooker; a cupboard houses the brand new gas boiler and French doors lead out to the patio.