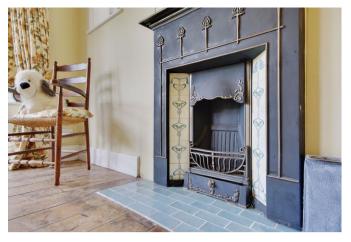

Enter via the porch and into the spacious entrance hallway. To the front aspect is the 16' reception room with fireplace and large bay window overlooking Fishermans Walk; to the rear is the separate dining room which also has a feature fireplace, bay window and French doors leading out to the garden. The 15' kitchen/breakfast room is fitted with a good range of wall and base units, having solid wood worksurfaces over and a free standing range-style cooker; a cupboard houses the brand new gas boiler and French doors lead out to the patio.