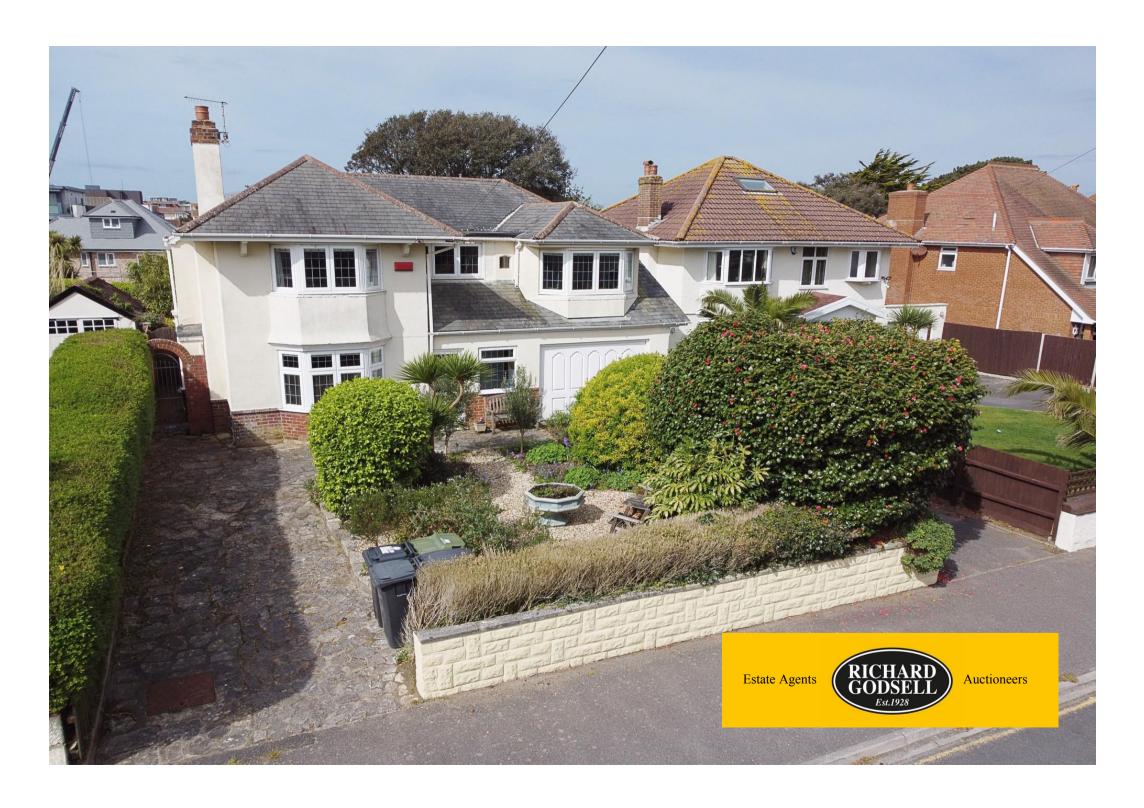

## Portman Crescent, Portman Estate, Bournemouth, BH5 2ER Guide Price £975,000 - Freehold

Character Four Bedroom, Three Bathroom Detached House just 100 yards from Seafront
Entrance Porch | Hallway | Lounge | Dining Room | Kitchen/Breakfast Room | Ground Floor Shower Room/Utility
First Floor Landing | Four Double Bedrooms | Two First Floor Bathrooms | Garage/Store & Multiple Parking
Sunny Aspect Rear Garden | No Chain

A rare opportunity to purchase a four bedroom, three bathroom character detached house set in a superb location opposite the picturesque wooded Fishermans Walk, just 100 yards from the stunning clifftops and safe sandy beaches below; Southbourne Grove with its array of restaurants, independent shops and cafes is just 500 yards in the opposite direction. The property features solar panels (owned, not leased), double glazing, gas central heating, two separate reception rooms, 15' kitchen/breakfast room, ground floor shower room/utility, four double bedrooms and two first floor bathrooms (one en-suite). Outside the property enjoys a sunny west facing rear garden, garage and driveway. NOTE: The solar panels brought an income of £1,668 in 2023.

Outside, There is a well maintained front garden, laid to shingle, mature shrubs and tropical palms; a driveway provides off road parking for 2 vehicles and leads to the GARAGE with up and over door. There is a second driveway which provides further off parking. The rear garden enjoys a sunny west facing aspect, mainly laid to lawn with mature shrubs and a patio area - there is also a useful Summerhouse in the corner of the garden.