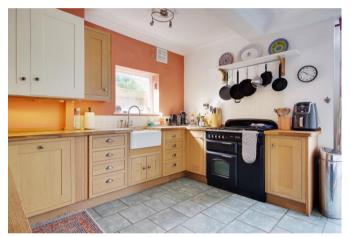

Enter via the porch and into the spacious entrance hallway. To the front aspect is the 16' reception room with fireplace and large bay window overlooking Fishermans Walk; to the rear is the separate dining room which also has a feature fireplace, bay window and French doors leading out to the garden. The 15' kitchen/breakfast room is fitted with a good range of wall and base units, having solid wood worksurfaces over and a free standing range-style cooker; a cupboard houses the brand new gas boiler and French doors lead out to the patio.