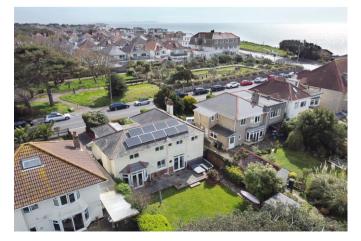

A rare opportunity to purchase a four bedroom, three bathroom character detached house set in a superb location opposite the picturesque wooded Fishermans Walk, just 100 yards from the stunning clifftops and safe sandy beaches below; Southbourne Grove with its array of restaurants, independent shops and cafes is just 500 yards in the opposite direction. The property features solar panels (owned, not leased), double glazing, gas central heating, two separate reception rooms, 15' kitchen/breakfast room, ground floor shower room/utility, four double bedrooms and two first floor bathrooms (one en-suite). Outside the property enjoys a sunny west facing rear garden, garage and driveway. NOTE: The solar panels brought an income of £1,668 in 2023.

Outside, There is a well maintained front garden, laid to shingle, mature shrubs and tropical palms; a driveway provides off road parking for 2 vehicles and leads to the GARAGE with up and over door. There is a second driveway which provides further off parking. The rear garden enjoys a sunny west facing aspect, mainly laid to lawn with mature shrubs and a patio area - there is also a useful Summerhouse in the corner of the garden.