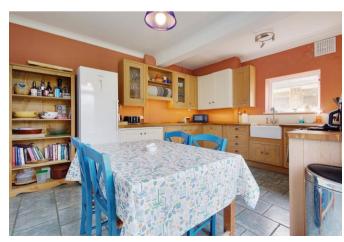

Enter via the porch and into the spacious entrance hallway. To the front aspect is the 16' reception room with fireplace and large bay window overlooking Fishermans Walk; to the rear is the separate dining room which also has a feature fireplace, bay window and French doors leading out to the garden. The 15' kitchen/breakfast room is fitted with a good range of wall and base units, having solid wood worksurfaces over and a free standing range-style cooker; a cupboard houses the brand new gas boiler and French doors lead out to the patio.