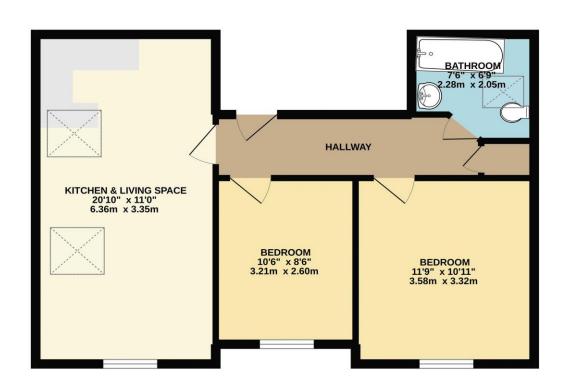

Hector Lodge, 40 Ashley Road, Boscombe, Bournemouth.
BH1 4FF
£230,000 Leasehold

Modern Two Bedroom Second Floor Flat | Communal Entrance & Stairs to Second Floor Hallway | Open Plan Kitchen & Living Room | Two Bedrooms | Bathroom Allocated Parking | No Chain

## £230,000 Leasehold

A modern, two bedroom second floor apartment situated in a most convenient location for Boscombe's shopping parade and access to Kings Park. Built approximately 4 years ago this smart apartment features a 20' open-plan kitchen and living space, two good sized bedrooms, modern bathroom suite with bath/shower, wc and basin, gas central heating & UPVC double glazing.

EPC Rating: 82 | B

563 sq.ft. (52.3 sq.m.) approx.

TOTAL FLOOR AREA: 563 sq.ft. (52.3 sq.m.) approx.

Whits every attempt has been made to ensure the accuracy of the floorplan contained here, measurement of droxs, windows, crosms and synther items are approximate and no repossibility is taken for any error, omission or mis-statement. This plan is for flustrative purposes only and should be used as such by any prospective purchaser. The sevent systems and appliances shown have to been tested and no guarante as to their operability or efficiency can be given.