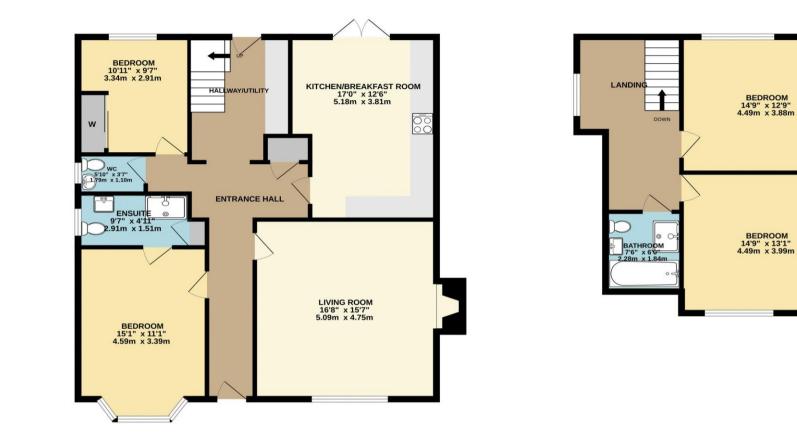

Council Tax Band: D

EPC Rating: 68 | D

GROUND FLOOR

**1ST FLOOR** 

Whilst every attempt has been made to ensure the accuracy of the floorplan contained here, measurements of doors, windows, rooms and any other items are approximate and no responsibility its taken for any error, omission or mis-statement. This plan is for illustrative purposes only and should be used as such by any prospective purchaser. The services, systems and appliances shown have not been tested and no guarantee as to their operability or efficiency can be given. Made with Metropix ©2024