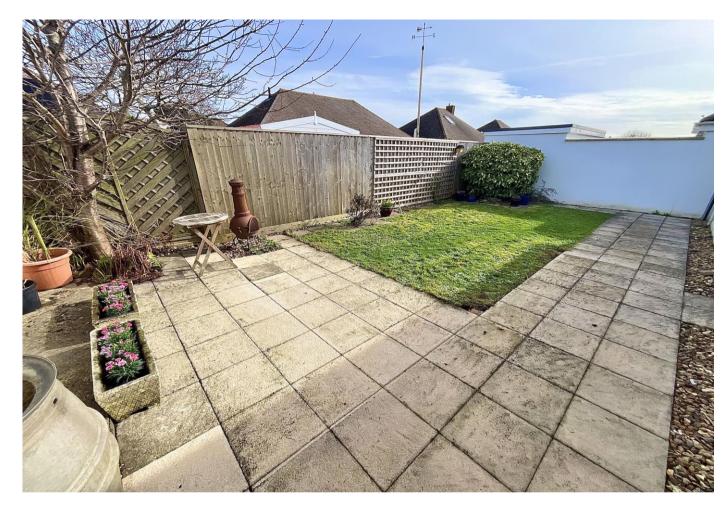

Upstairs, from the spacious landing there are two generous double bedrooms and a modern four piece bathroom suite comprising of a bath, shower cubicle, w/c and basin again with stylish tiling.

Outside, there is multiple off street parking to the front of the property for 2/3 cars. A timber built shed with double doors leads to the detached garage - which has been converted into a USEFUL OFFICE ROOM with its own w/c. There is a low maintenance rear garden mainly laid to lawn with patio area.