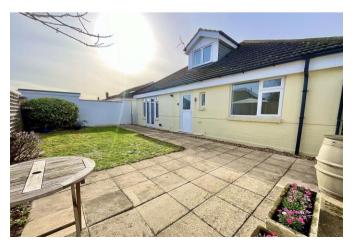

Upstairs, from the spacious landing there are two generous double bedrooms and a modern four piece bathroom suite comprising of a bath, shower cubicle, w/c and basin again with stylish tiling.

Outside, there is multiple off street parking to the front of the property for 2/3 cars. A timber built shed with double doors leads to the detached garage - which has been converted into a USEFUL OFFICE ROOM with its own w/c. There is a low maintenance rear garden mainly laid to lawn with patio area.