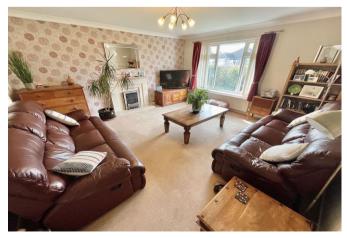

Enter via the front door into the hallway. To the front aspect is the spacious 16' x 15' reception room with feature fireplace and window to the front aspect. The kitchen/diner is fitted with an extensive range of wall and base units with contrasting work surfaces over and a range of built-in appliances including oven and hob, fridge/freezer plus space for a washing machine and lots of space for a table and chairs; French doors then lead out to the patio. There are two double bedrooms on the ground floor - the first is to the front aspect, has a bay window and a door leading to the shower room which has a has a large walk-in shower, w/c and basin with stylish tiling. The second bedroom is to the rear of the property, and there is also an additional w/c. A further room to the rear of the property has stairs to the first floor and a door leading out to the garden along with fitted units and is used as a utility space.