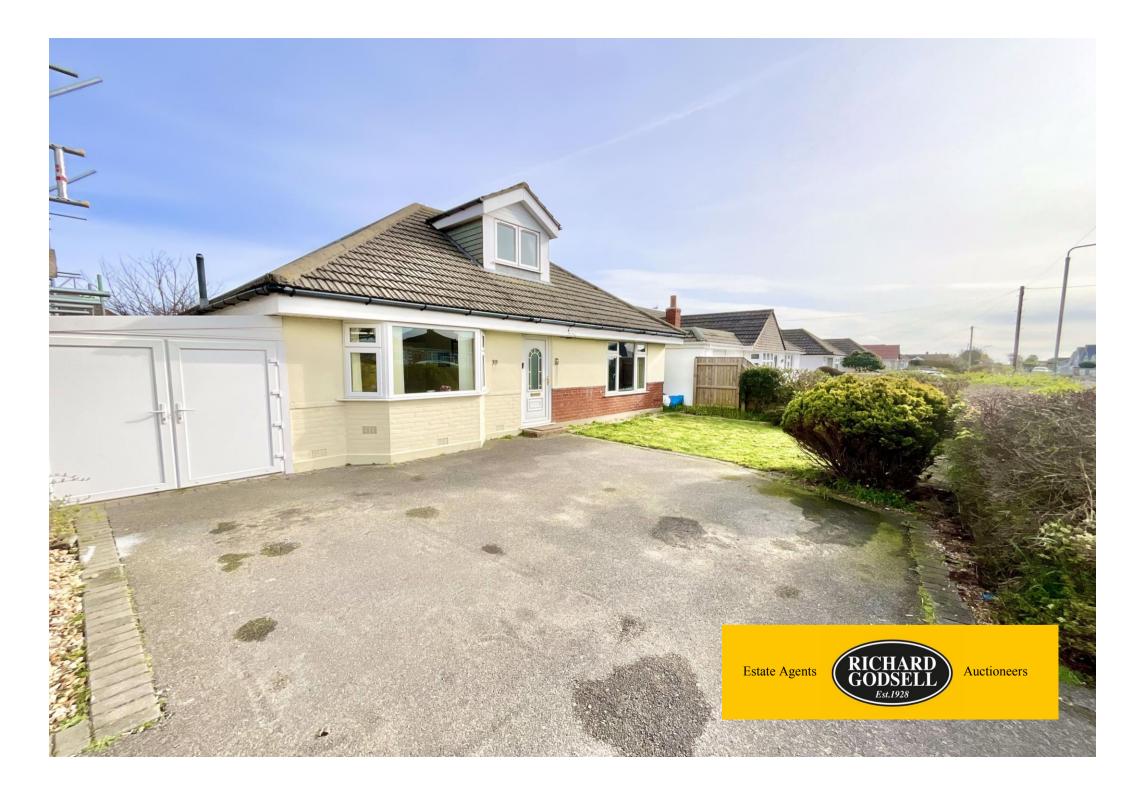

## Thornbury Road, Hengistbury Head, Bournemouth, BH6 4HU Offers in Excess of £685,000 – Freehold

A deceptively spacious four bedroom, two bathroom detached bungalow situated in a quiet location in the heart of Hengistbury head just a few minutes walk from the picturesque coastline at Hengistbury Head and Southbourne, as well as walks along the River Stour to Christchurch Harbour. The bungalow is offered for sale in good condition throughout and boasts UPVC double glazing, gas central heating, 16' x 15' reception room, two ground floor bedrooms, impressive 17' kitchen/diner, modern ground floor shower room and additional cloakroom, two double first floor bedrooms and a modern four piece bathroom suite, multiple off street parking, garage converted into an office with w/c, and a low maintenance rear garden. Viewing highly recommended.

Upstairs, from the spacious landing there are two generous double bedrooms and a modern four piece bathroom suite comprising of a bath, shower cubicle, w/c and basin again with stylish tiling.

Outside, there is multiple off street parking to the front of the property for 2/3 cars. A timber built shed with double doors leads to the detached garage - which has been converted into a USEFUL OFFICE ROOM with its own w/c. There is a low maintenance rear garden mainly laid to lawn with patio area.