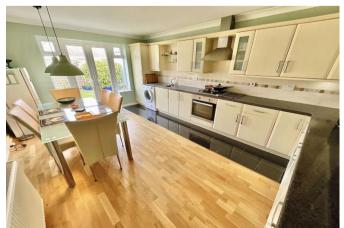

Enter via the front door into the hallway. To the front aspect is the spacious 16' x 15' reception room with feature fireplace and window to the front aspect. The kitchen/diner is fitted with an extensive range of wall and base units with contrasting work surfaces over and a range of built-in appliances including oven and hob, fridge/freezer plus space for a washing machine and lots of space for a table and chairs; French doors then lead out to the patio. There are two double bedrooms on the ground floor - the first is to the front aspect, has a bay window and a door leading to the shower room which has a has a large walk-in shower, w/c and basin with stylish tiling. The second bedroom is to the rear of the property, and there is also an additional w/c. A further room to the rear of the property has stairs to the first floor and a door leading out to the garden along with fitted units and is used as a utility space.