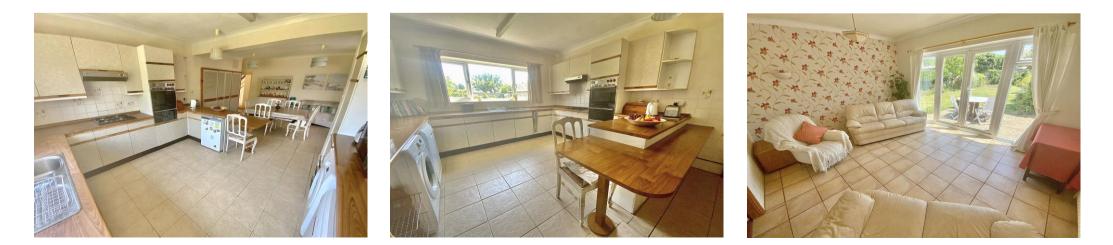

Enter via the porch into the main hallway - there is a turning staircase to the first floor and a useful ground floor cloakroom, plus doors to all the main rooms. To the front is the separate dining room/study with a bay window. To the rear is the original lounge, now extended to provide a spacious 24' room with French doors; also at the rear of the property is the the impressive 24' kitchen/breakfast room which is fitted with a range of wall and base units with breakfast bar and ample space for table and chairs.