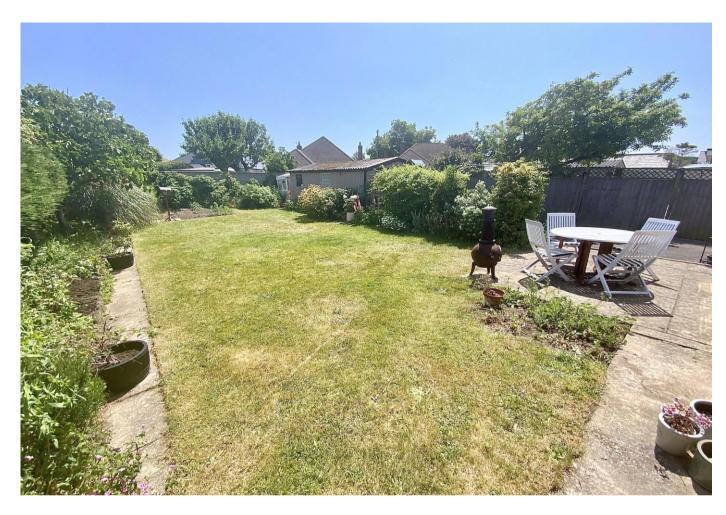

On the first four are four original bedrooms plus a bathroom and separate w/c. The second floor extension provides two further bedrooms and another bathroom.

Outside, the front garden is laid to lawn with side driveway leading to the garage, and providing further off road parking. The sunny, yet secluded rear garden measures approx. 70' in length and is mainly laid to lawn with mature shrub borders. Garage: The detached garage measures 20' in length and is accessed via a long driveway at the side of the house.