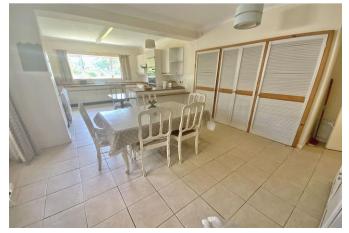

Enter via the porch into the main hallway - there is a turning staircase to the first floor and a useful ground floor cloakroom, plus doors to all the main rooms. To the front is the separate dining room/study with a bay window. To the rear is the original lounge, now extended to provide a spacious 24' room with French doors; also at the rear of the property is the the impressive 24' kitchen/breakfast room which is fitted with a range of wall and base units with breakfast bar and ample space for table and chairs.