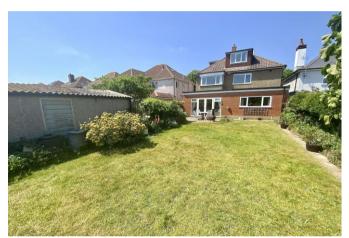

A handsome six bedroom detached house of 2200 sqft, situated in a popular tree lined road and benefiting from spacious accommodation - having been extended to the rear and the second floor. Benefits include double glazing, gas central heating, 24' extended lounge, separate dining room, 24' kitchen/breakfast room, downstairs w/c, four first floor bedrooms plus two second floor bedrooms & two bathrooms and a superb rear garden. Viewing recommended.

On the first four are four original bedrooms plus a bathroom and separate w/c. The second floor extension provides two further bedrooms and another bathroom.

Outside, the front garden is laid to lawn with side driveway leading to the garage, and providing further off road parking. The sunny, yet secluded rear garden measures approx. 70' in length and is mainly laid to lawn with mature shrub borders. Garage: The detached garage measures 20' in length and is accessed via a long driveway at the side of the house.