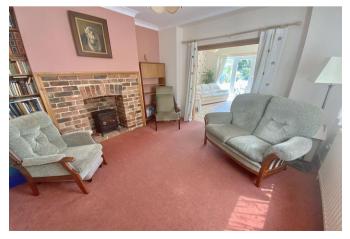

Enter via the porch into the main hallway - there is a turning staircase to the first floor and a useful ground floor cloakroom, plus doors to all the main rooms. To the front is the separate dining room/study with a bay window. To the rear is the original lounge, now extended to provide a spacious 24' room with French doors; also at the rear of the property is the the impressive 24' kitchen/breakfast room which is fitted with a range of wall and base units with breakfast bar and ample space for table and chairs.