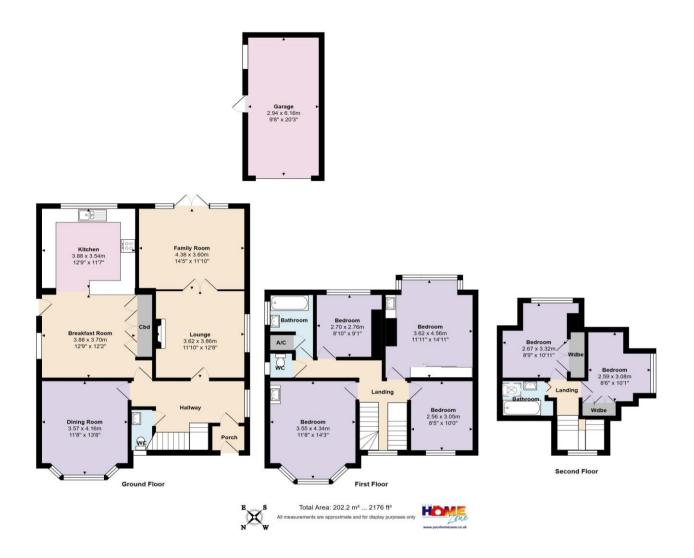

A handsome six bedroom detached house of 2200 sqft, situated in a popular tree lined road and benefiting from spacious accommodation - having been extended to the rear and the second floor. Benefits include double glazing, gas central heating, 24' extended lounge, separate dining room, 24' kitchen/breakfast room, downstairs w/c, four first floor bedrooms plus two second floor bedrooms & two bathrooms and a superb rear garden. Viewing recommended.

Enter via the porch into the main hallway - there is a turning staircase to the first floor and a useful ground floor cloakroom, plus doors to all the main rooms. To the front is the separate dining room/study with a bay window. To the rear is the original lounge, now extended to provide a spacious 24' room with French doors; also at the rear of the property is the the impressive 24' kitchen/breakfast room which is fitted with a range of wall and base units with breakfast bar and ample space for table and chairs.

On the first four are four original bedrooms plus a bathroom and separate w/c. The second floor extension provides two further bedrooms and another bathroom.

Outside, the front garden is laid to lawn with side driveway leading to the garage, and providing further off road parking. The sunny, yet secluded rear garden measures approx. 70' in length and is mainly laid to lawn with mature shrub borders. Garage: The detached garage measures 20' in length and is accessed via a long driveway at the side of the house.