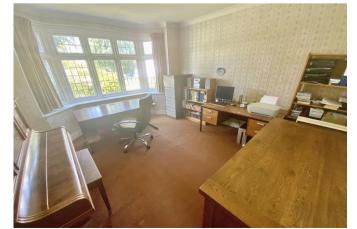

Enter via the porch into the main hallway - there is a turning staircase to the first floor and a useful ground floor cloakroom, plus doors to all the main rooms. To the front is the separate dining room/study with a bay window. To the rear is the original lounge, now extended to provide a spacious 24' room with French doors; also at the rear of the property is the the impressive 24' kitchen/breakfast room which is fitted with a range of wall and base units with breakfast bar and ample space for table and chairs.