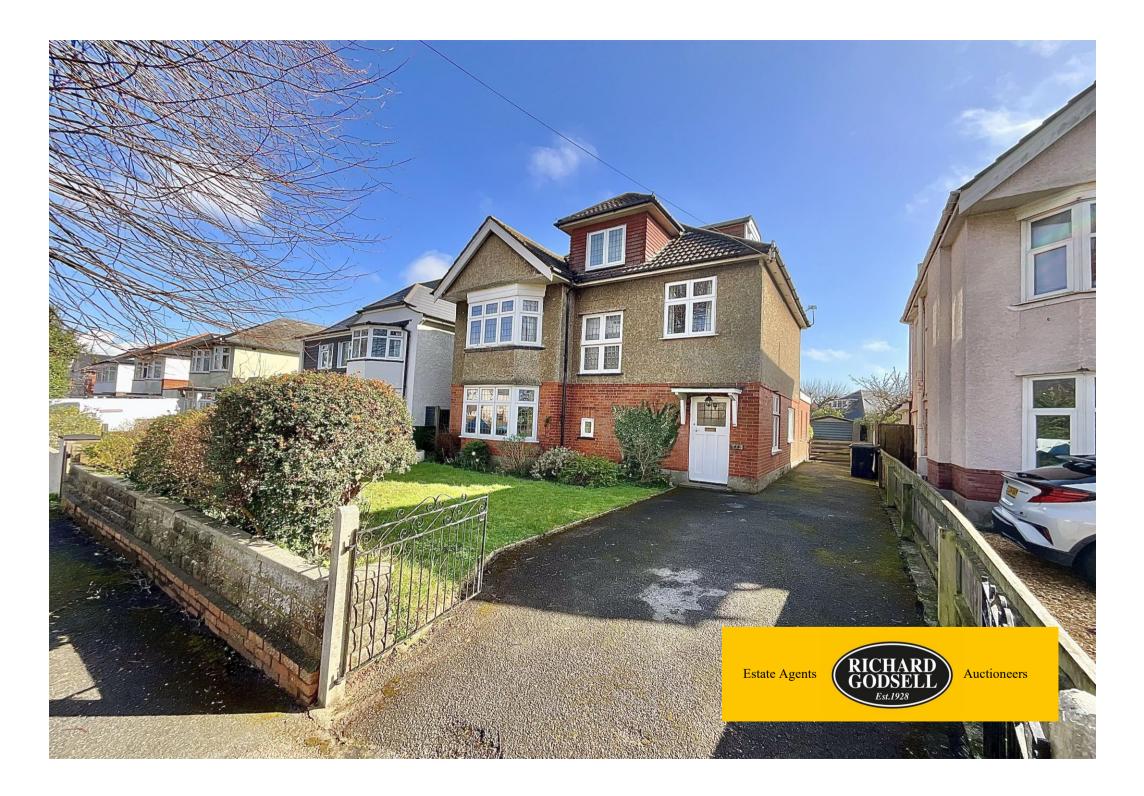

## Watcombe Road, Southbourne, Bournemouth, BH6 3LX Guide Price £775,000 £800,000 – Freehold

Six Bedroom Detached House in Premier Location | Porch | Hallway | Downstairs W/C | Lounge & Rear Extension Reception Room/Study | Kitchen/Breakfast Room | First Floor Landing | Four Bedrooms | Bathroom & Separate W/C Stairs to Second Floor | Two Further Bedrooms | Second Bathroom | 20' Garage & Long Driveway | Lovely Rear Gardens

A handsome six bedroom detached house of 2200 sqft, situated in a popular tree lined road and benefiting from spacious accommodation - having been extended to the rear and the second floor. Benefits include double glazing, gas central heating, 24' extended lounge, separate dining room, 24' kitchen/breakfast room, downstairs w/c, four first floor bedrooms plus two second floor bedrooms & two bathrooms and a superb rear garden. Viewing recommended.