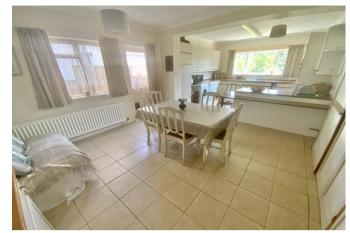

Enter via the porch into the main hallway - there is a turning staircase to the first floor and a useful ground floor cloakroom, plus doors to all the main rooms. To the front is the separate dining room/study with a bay window. To the rear is the original lounge, now extended to provide a spacious 24' room with French doors; also at the rear of the property is the the impressive 24' kitchen/breakfast room which is fitted with a range of wall and base units with breakfast bar and ample space for table and chairs.