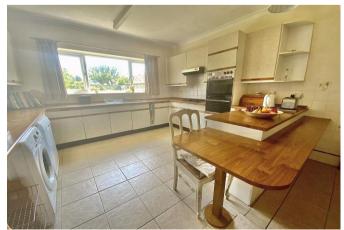

Enter via the porch into the main hallway - there is a turning staircase to the first floor and a useful ground floor cloakroom, plus doors to all the main rooms. To the front is the separate dining room/study with a bay window. To the rear is the original lounge, now extended to provide a spacious 24' room with French doors; also at the rear of the property is the the impressive 24' kitchen/breakfast room which is fitted with a range of wall and base units with breakfast bar and ample space for table and chairs.