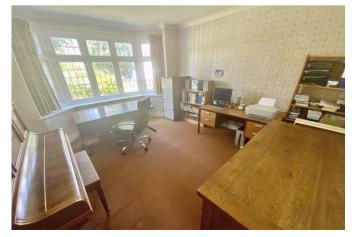

Enter via the porch into the main hallway - there is a turning staircase to the first floor and a useful ground floor cloakroom, plus doors to all the main rooms. To the front is the separate dining room/study with a bay window. To the rear is the original lounge, now extended to provide a spacious 24' room with French doors; also at the rear of the property is the the impressive 24' kitchen/breakfast room which is fitted with a range of wall and base units with breakfast bar and ample space for table and chairs.