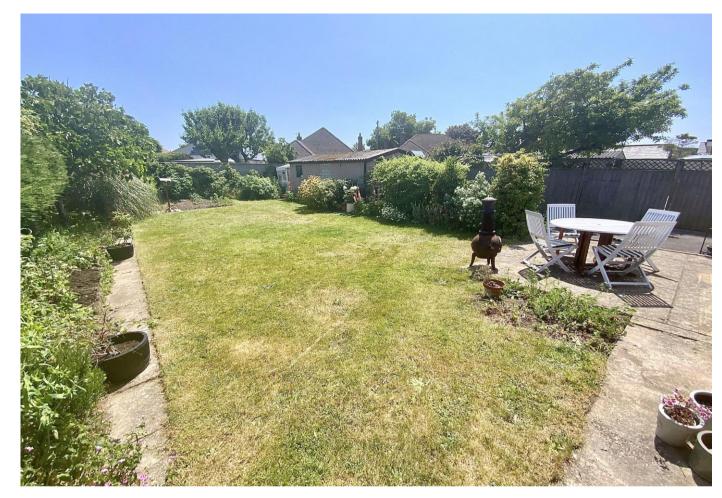

On the first four are four original bedrooms plus a bathroom and separate w/c. The second floor extension provides two further bedrooms and another bathroom.

Outside, the front garden is laid to lawn with side driveway leading to the garage, and providing further off road parking. The sunny, yet secluded rear garden measures approx. 70' in length and is mainly laid to lawn with mature shrub borders. Garage: The detached garage measures 20' in length and is accessed via a long driveway at the side of the house.