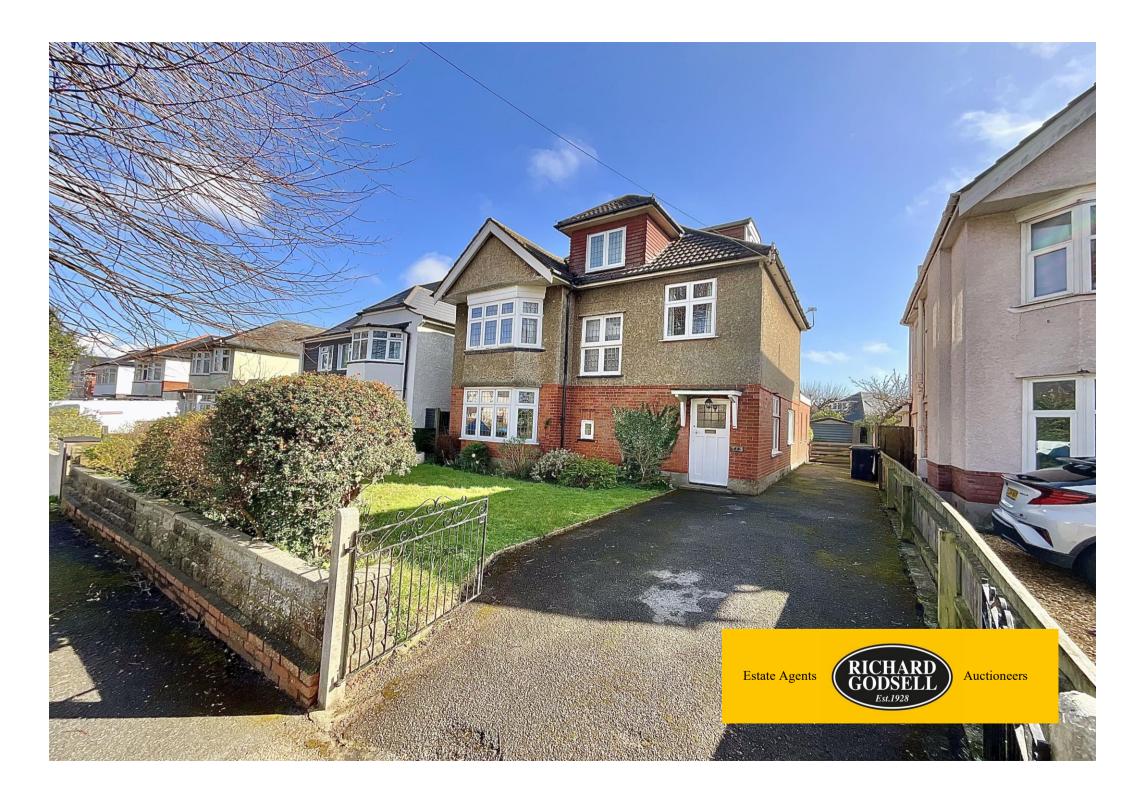

## Watcombe Road, Southbourne, Bournemouth, BH6 3LX £810,000 – Freehold

Six Bedroom Detached House in Premier Location | Porch | Hallway | Downstairs W/C | Lounge & Rear Extension Reception Room/Study | Kitchen/Breakfast Room | First Floor Landing | Four Bedrooms | Bathroom & Separate W/C Stairs to Second Floor | Two Further Bedrooms | Second Bathroom | 20' Garage & Long Driveway | Lovely Rear Gardens

A handsome six bedroom detached house of 2200 sqft, situated in a popular tree lined road and benefiting from spacious accommodation - having been extended to the rear and the second floor. Benefits include double glazing, gas central heating, 24' extended lounge, separate dining room, 24' kitchen/breakfast room, downstairs w/c, four first floor bedrooms plus two second floor bedrooms & two bathrooms and a superb rear garden. Viewing recommended.