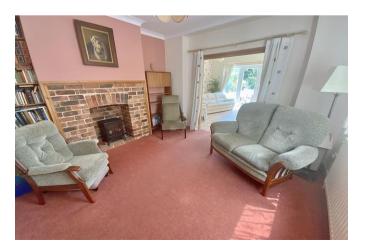

Enter via the porch into the main hallway - there is a turning staircase to the first floor and a useful ground floor cloakroom, plus doors to all the main rooms. To the front is the separate dining room/study with a bay window. To the rear is the original lounge, now extended to provide a spacious 24' room with French doors; also at the rear of the property is the the impressive 24' kitchen/breakfast room which is fitted with a range of wall and base units with breakfast bar and ample space for table and chairs.