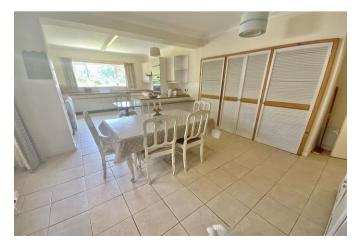

Enter via the porch into the main hallway - there is a turning staircase to the first floor and a useful ground floor cloakroom, plus doors to all the main rooms. To the front is the separate dining room/study with a bay window. To the rear is the original lounge, now extended to provide a spacious 24' room with French doors; also at the rear of the property is the the impressive 24' kitchen/breakfast room which is fitted with a range of wall and base units with breakfast bar and ample space for table and chairs.