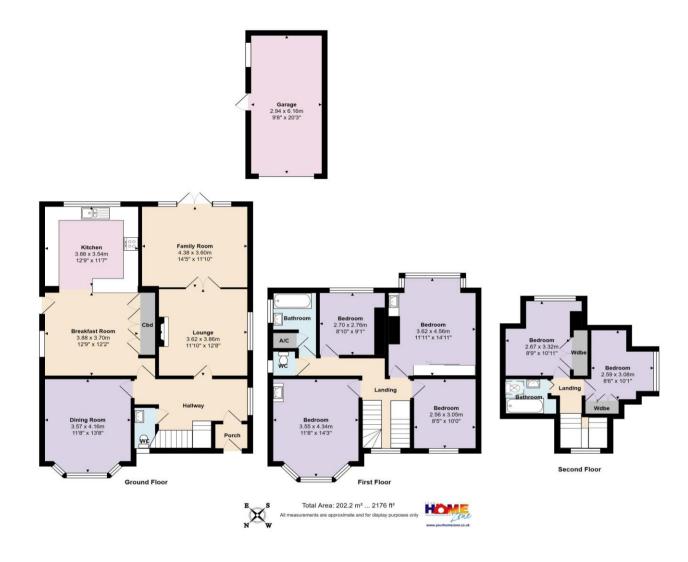

A handsome six bedroom detached house of 2200 sqft, situated in a popular tree lined road and benefiting from spacious accommodation - having been extended to the rear and the second floor. Benefits include double glazing, gas central heating, 24' extended lounge, separate dining room, 24' kitchen/breakfast room, downstairs w/c, four first floor bedrooms plus two second floor bedrooms & two bathrooms and a superb rear garden. Viewing recommended.

On the first four are four original bedrooms plus a bathroom and separate w/c. The second floor extension provides two further bedrooms and another bathroom.

Outside, the front garden is laid to lawn with side driveway leading to the garage, and providing further off road parking. The sunny, yet secluded rear garden measures approx. 70' in length and is mainly laid to lawn with mature shrub borders. Garage: The detached garage measures 20' in length and is accessed via a long driveway at the side of the house.