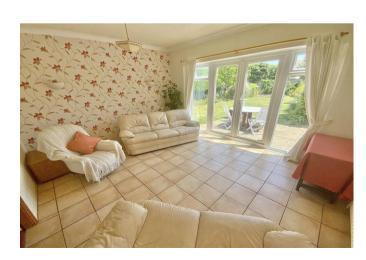

Enter via the porch into the main hallway - there is a turning staircase to the first floor and a useful ground floor cloakroom, plus doors to all the main rooms. To the front is the separate dining room/study with a bay window. To the rear is the original lounge, now extended to provide a spacious 24' room with French doors; also at the rear of the property is the the impressive 24' kitchen/breakfast room which is fitted with a range of wall and base units with breakfast bar and ample space for table and chairs.