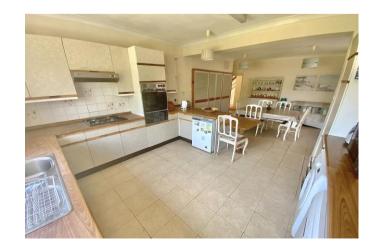

Enter via the porch into the main hallway - there is a turning staircase to the first floor and a useful ground floor cloakroom, plus doors to all the main rooms. To the front is the separate dining room/study with a bay window. To the rear is the original lounge, now extended to provide a spacious 24' room with French doors; also at the rear of the property is the the impressive 24' kitchen/breakfast room which is fitted with a range of wall and base units with breakfast bar and ample space for table and chairs.