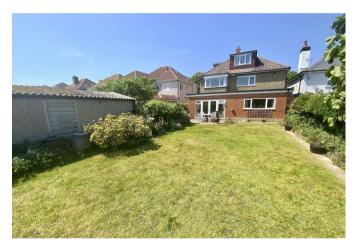

A handsome six bedroom detached house of 2200 sqft, situated in a popular tree lined road and benefiting from spacious accommodation - having been extended to the rear and the second floor. Benefits include double glazing, gas central heating, 24' extended lounge, separate dining room, 24' kitchen/breakfast room, downstairs w/c, four first floor bedrooms plus two second floor bedrooms & two bathrooms and a superb rear garden. Viewing recommended.

On the first four are four original bedrooms plus a bathroom and separate w/c. The second floor extension provides two further bedrooms and another bathroom.

Outside, the front garden is laid to lawn with side driveway leading to the garage, and providing further off road parking. The sunny, yet secluded rear garden measures approx. 70' in length and is mainly laid to lawn with mature shrub borders. Garage: The detached garage measures 20' in length and is accessed via a long driveway at the side of the house.