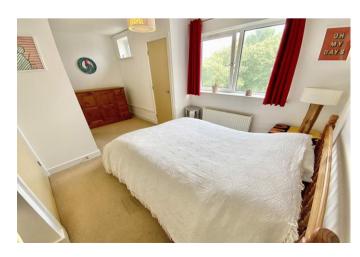

Take the stairs to the second floor; the private entrance hallway has two large storage cupboards and doors to all rooms. The bright and spacious 22' open-plan reception room & kitchen has French doors overlooking the green and beautifully maintained communal grounds and gardens with a Juliet style balcony. The kitchen is fitted with a modern range of wall and base units with built-in oven and hob, fridge/freezer and washing machine. The 15' master bedroom has its own en-suite shower room and w/c plus built-in wardrobes, the second bedroom is a good sized room. The main bathroom has a three piece suite of bath with overhead shower, basin and w/c with white tiling.