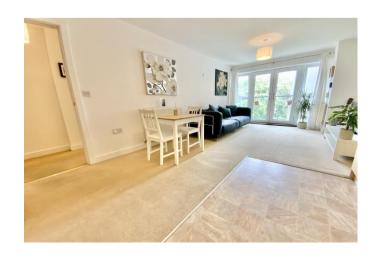

Take the stairs to the second floor; the private entrance hallway has two large storage cupboards and doors to all rooms. The bright and spacious 22' open-plan reception room & kitchen has French doors overlooking the green and beautifully maintained communal grounds and gardens with a Juliet style balcony. The kitchen is fitted with a modern range of wall and base units with built-in oven and hob, fridge/freezer and washing machine. The 15' master bedroom has its own en-suite shower room and w/c plus built-in wardrobes, the second bedroom is a good sized room. The main bathroom has a three piece suite of bath with overhead shower, basin and w/c with white tiling.