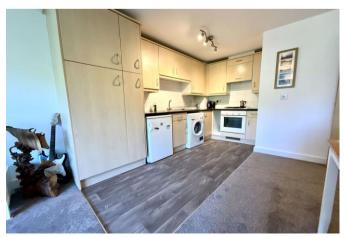

Take the stairs to the second floor; the private entrance hallway has two large storage cupboards and doors to all rooms. The bright and spacious 22' open-plan reception room & kitchen has French doors overlooking the green and beautifully maintained communal grounds and gardens with a Juliet style balcony. The kitchen is fitted with a modern range of wall and base units with built-in oven and hob, fridge/freezer and washing machine. The 15' master bedroom has its own en-suite shower room and w/c plus built-in wardrobes, the second bedroom is a good sized room. The main bathroom has a three piece suite of bath with overhead shower, basin and w/c with white tiling.