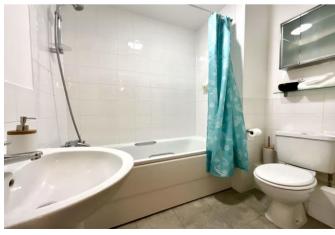

Take the stairs to the second floor; the private entrance hallway has two large storage cupboards and doors to all rooms. The bright and spacious 22' open-plan reception room & kitchen has French doors overlooking the green and beautifully maintained communal grounds and gardens with a Juliet style balcony. The kitchen is fitted with a modern range of wall and base units with built-in oven and hob, fridge/freezer and washing machine. The 15' master bedroom has its own en-suite shower room and w/c plus built-in wardrobes, the second bedroom is a good sized room. The main bathroom has a three piece suite of bath with overhead shower, basin and w/c with white tiling.