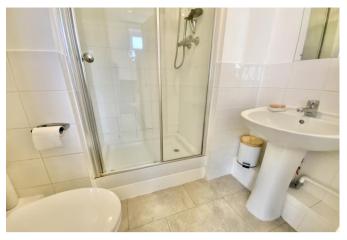

Take the stairs to the second floor; the private entrance hallway has two large storage cupboards and doors to all rooms. The bright and spacious 22' open-plan reception room & kitchen has French doors overlooking the green and beautifully maintained communal grounds and gardens with a Juliet style balcony. The kitchen is fitted with a modern range of wall and base units with built-in oven and hob, fridge/freezer and washing machine. The 15' master bedroom has its own en-suite shower room and w/c plus built-in wardrobes, the second bedroom is a good sized room. The main bathroom has a three piece suite of bath with overhead shower, basin and w/c with white tiling.