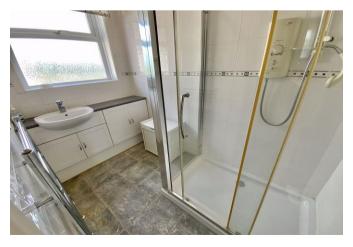

Enter via the side door into a surprisingly spacious hallway with storage cupboard, access to the loft and doors to all the rooms. To the rear is the 15' reception room with feature fireplace and sliding patio doors leading to the rear garden. The 12' kitchen is fitted with a good range of wall and base units with space for all appliances and a large larder unit. There are three bedrooms offering flexible accommodation (as one is currently in use as a further reception room) - to the front aspect are two generous rooms both with bay windows and bedroom three is a good sized single. There is modern shower room with cubicle and basin plus a separate cloakroom.