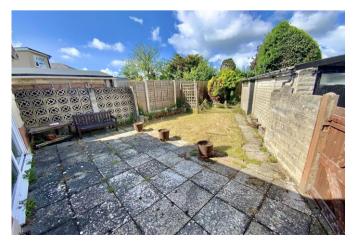

Outside, there is a large frontage with sloping driveway providing off road parking for 3/4 cars and leading to the detached garage. Compact rear garden with sunny aspect, laid to lawn with patio area. Gated side access.