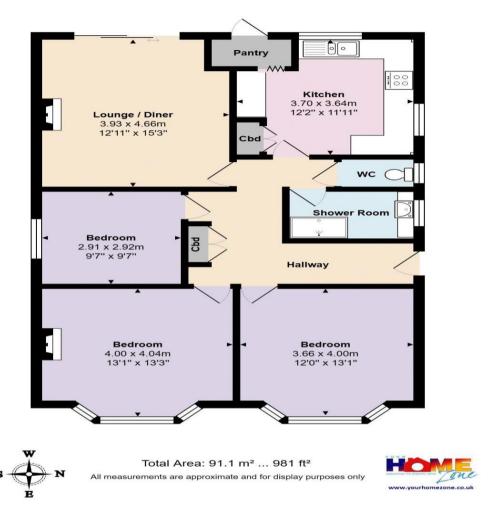

Enter via the side door into a surprisingly spacious hallway with storage cupboard, access to the loft and doors to all the rooms. To the rear is the 15' reception room with feature fireplace and sliding patio doors leading to the rear garden. The 12' kitchen is fitted with a good range of wall and base units with space for all appliances and a large larder unit. There are three bedrooms offering flexible accommodation (as one is currently in use as a further reception room) - to the front aspect are two generous rooms both with bay windows and bedroom three is a good sized single. There is modern shower room with cubicle and basin plus a separate cloakroom.