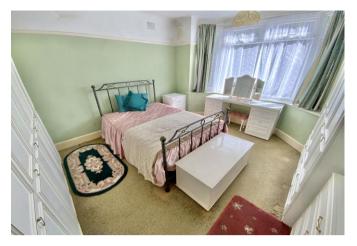

Enter via the side door into a surprisingly spacious hallway with storage cupboard, access to the loft and doors to all the rooms. To the rear is the 15' reception room with feature fireplace and sliding patio doors leading to the rear garden. The 12' kitchen is fitted with a good range of wall and base units with space for all appliances and a large larder unit. There are three bedrooms offering flexible accommodation (as one is currently in use as a further reception room) - to the front aspect are two generous rooms both with bay windows and bedroom three is a good sized single. There is modern shower room with cubicle and basin plus a separate cloakroom.