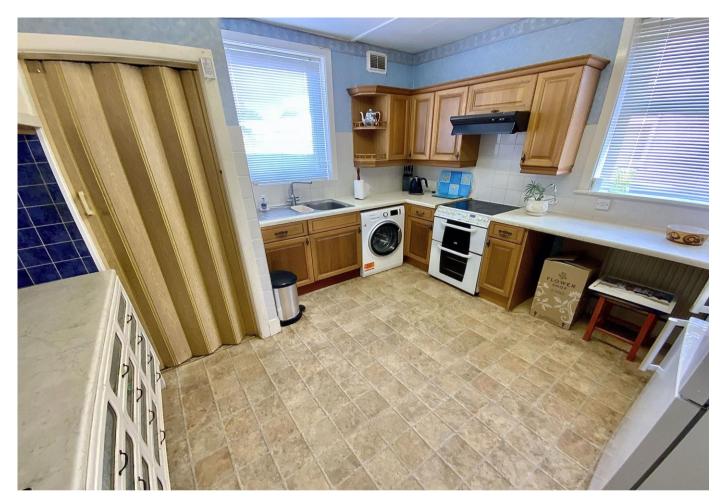

Enter via the side door into a surprisingly spacious hallway with storage cupboard, access to the loft and doors to all the rooms. To the rear is the 15' reception room with feature fireplace and sliding patio doors leading to the rear garden. The 12' kitchen is fitted with a good range of wall and base units with space for all appliances and a large larder unit. There are three bedrooms offering flexible accommodation (as one is currently in use as a further reception room) - to the front aspect are two generous rooms both with bay windows and bedroom three is a good sized single. There is modern shower room with cubicle and basin plus a separate cloakroom.