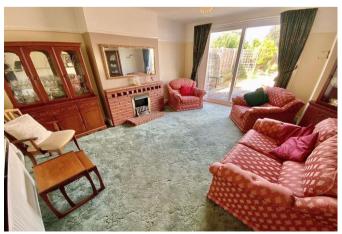

Enter via the side door into a surprisingly spacious hallway with storage cupboard, access to the loft and doors to all the rooms. To the rear is the 15' reception room with feature fireplace and sliding patio doors leading to the rear garden. The 12' kitchen is fitted with a good range of wall and base units with space for all appliances and a large larder unit. There are three bedrooms offering flexible accommodation (as one is currently in use as a further reception room) - to the front aspect are two generous rooms both with bay windows and bedroom three is a good sized single. There is modern shower room with cubicle and basin plus a separate cloakroom.