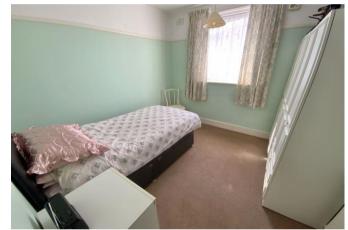

Enter via the side door into a surprisingly spacious hallway with storage cupboard, access to the loft and doors to all the rooms. To the rear is the 15' reception room with feature fireplace and sliding patio doors leading to the rear garden. The 12' kitchen is fitted with a good range of wall and base units with space for all appliances and a large larder unit. There are three bedrooms offering flexible accommodation (as one is currently in use as a further reception room) - to the front aspect are two generous rooms both with bay windows and bedroom three is a good sized single. There is modern shower room with cubicle and basin plus a separate cloakroom.