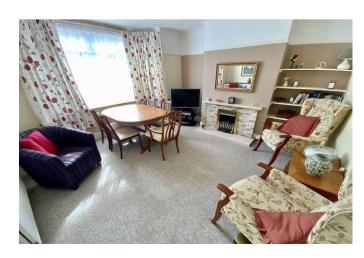

Enter via the side door into a surprisingly spacious hallway with storage cupboard, access to the loft and doors to all the rooms. To the rear is the 15' reception room with feature fireplace and sliding patio doors leading to the rear garden. The 12' kitchen is fitted with a good range of wall and base units with space for all appliances and a large larder unit. There are three bedrooms offering flexible accommodation (as one is currently in use as a further reception room) - to the front aspect are two generous rooms both with bay windows and bedroom three is a good sized single. There is modern shower room with cubicle and basin plus a separate cloakroom.