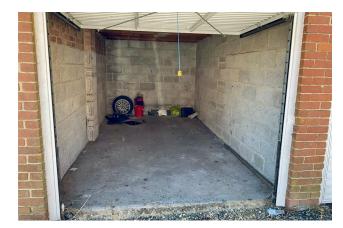

## SINGLE GARAGE TO RENT

- LOCATED IN A **QUIET NO THROUGH ROAD**
- CONTACT TERSONS

Single garage to rent - set in a quiet no through road in Dover. Contact Tersons.

Garage is  $16'4 \times 8'3$  up and over door. No power.