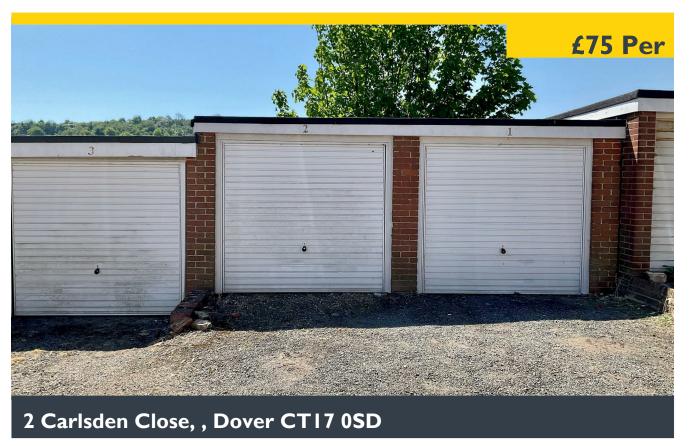

## SINGLE GARAGE TO RENT

- LOCATED IN A **QUIET NO THROUGH ROAD**
- CONTACT TERSONS

Single garage to rent - set in a quiet no through road in Dover. Contact Tersons.

Garage is  $16'4 \times 8'3$  up and over door. No power.