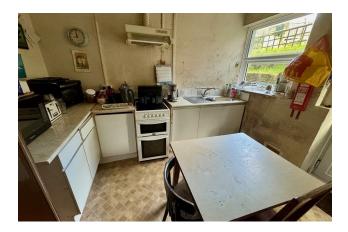

# FLAT 2 (GROUND FLOOR FLAT)

Entrance hall, living room with bay window, kitchen, two bedrooms, bathroom and separate W.C.

# FLAT 3 (FIRST FLOOR FLAT)

Entrance hall, living room, kitchen, two bedrooms and bathroom/W.C.

# EPC RATING E

FLAT 4 (TOP FLOOR FLAT-SECOND FLOOR) Landing, living room, kitchen/dining room, two bedrooms and bathroom/W.C.

## LOWER GROUND FLOOR FLAT

With its own entrance, comprising entrance hall/utility, living room, kitchen/dining room, two bedrooms, shower room/W.C and two further rooms.