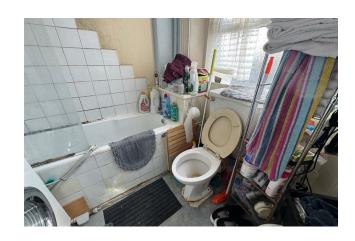

# FLAT 2 (GROUND FLOOR FLAT)

Entrance hall, living room with bay window, kitchen, two bedrooms, bathroom and separate W.C.

# FLAT 3 (FIRST FLOOR FLAT)

Entrance hall, living room, kitchen, two bedrooms and bathroom/W.C.

# EPC RATING E

FLAT 4 (TOP FLOOR FLAT-SECOND FLOOR) Landing, living room, kitchen/dining room, two bedrooms and bathroom/W.C.

## LOWER GROUND FLOOR FLAT

With its own entrance, comprising entrance hall/utility, living room, kitchen/dining room, two bedrooms, shower room/W.C and two further rooms.