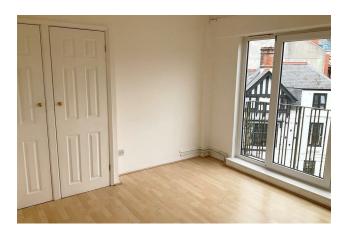

# Lounge/Diner

 $13'7 \times 10'4 (4.14m \times 3.15m)$ 

Double glazed door opening to front small balcony. With side views of Dover castle and the market square. Radiator.

# Bedroom

 $10'6 \times 10'4 (3.20m \times 3.15m)$ 

Double glazed door to front opening to Juliette balcony. Radiator. Built in cupboard.