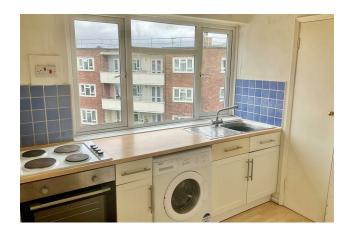

### Kitchen

 $8'9 \times 8'5 (2.67m \times 2.57m)$ 

Fitted with a range of worktop base and wall units. Integrated oven and hob. Space for washing machine and fridge. Double glazed window to front. Storage cupboard and further cupboard housing the boiler.