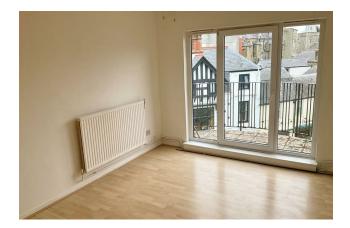

# Lounge/Diner

 $13'7 \times 10'4 (4.14m \times 3.15m)$ 

Double glazed door opening to front small balcony. With side views of Dover castle and the market square. Radiator.