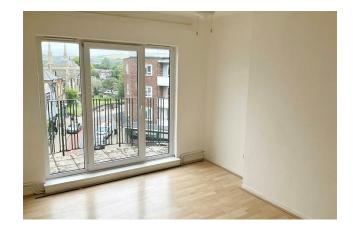

# Bedroom

 $10'6 \times 10'4 (3.20m \times 3.15m)$ 

Double glazed door to front opening to Juliette balcony. Radiator. Built in cupboard.