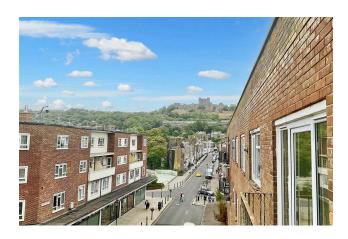

# Lounge/Diner

 $13'7 \times 10'4 (4.14m \times 3.15m)$ 

Double glazed door opening to front small balcony. With side views of Dover castle and the market square. Radiator.