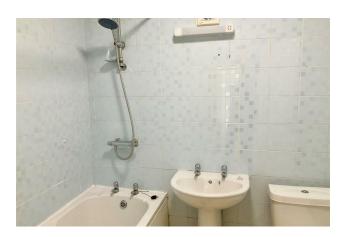

### Bathroom

 $6'5 \times 5'6 (1.96m \times 1.68m)$ 

Panelled bath with separate shower over. Low level WC and wash basin, Radiator.