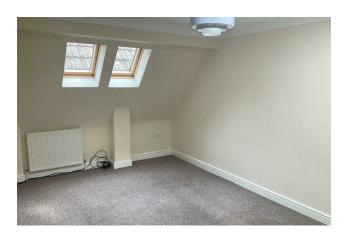

Stairs to First Floor-

Kitchen - With dorma window, fitted base and wall units with fitted oven and hob, space for washing machine and fridge/freezer.

Lounge - With dorma window and radiator.