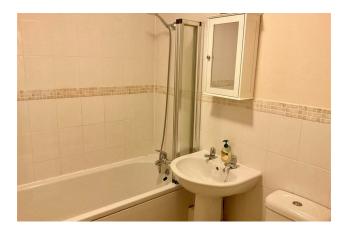

Hallway with doors to:-

Bedroom I - With double glazed window to rear and radiator.

Bedroom 2- With double glazed window to to rear and radiator.

Bathroom- With paneled bath with shower over, low level flush WC, wash hand basin and radiator.