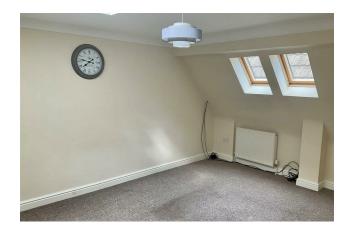

Stairs to First Floor-

Kitchen - With dorma window, fitted base and wall units with fitted oven and hob, space for washing machine and fridge/freezer.

Lounge - With dorma window and radiator.