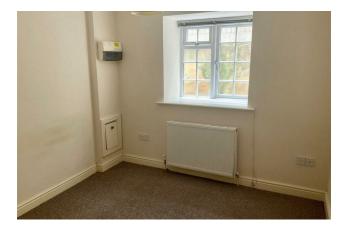

Hallway with doors to:-

Bedroom I - With double glazed window to rear and radiator.

Bedroom 2- With double glazed window to to rear and radiator.

Bathroom- With paneled bath with shower over, low level flush WC, wash hand basin and radiator.