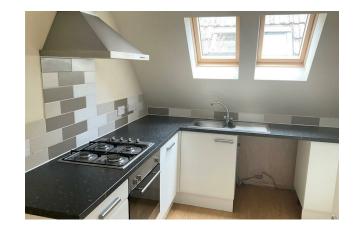

Stairs to First Floor-

Kitchen - With dorma window, fitted base and wall units with fitted oven and hob, space for washing machine and fridge/freezer.

Lounge - With dorma window and radiator.