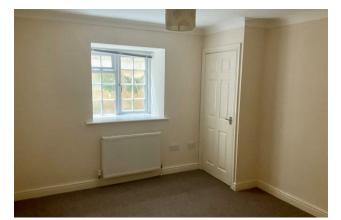

Hallway with doors to:-

Bedroom I - With double glazed window to rear and radiator.

Bedroom 2- With double glazed window to to rear and radiator.

Bathroom- With paneled bath with shower over, low level flush WC, wash hand basin and radiator.