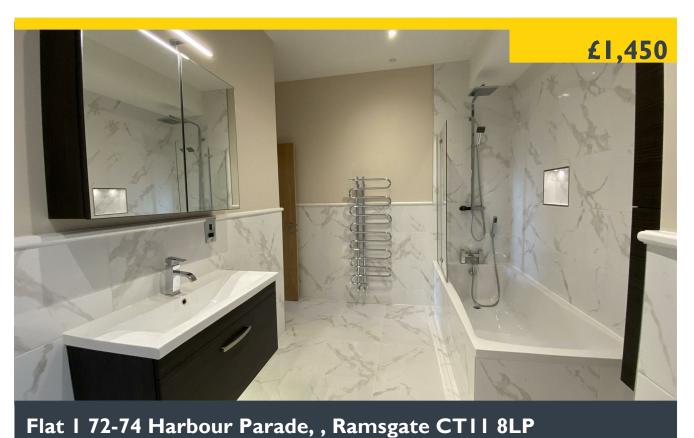

Bedroom - with double glazed window to rear and side, radiator and door to-

En-suite shower room - with double glazed frosted windows to side, heated towel rail, shower cubicle with shower, low level flush WC and pedestal wash hand basin.

Kitchen - with double glazed window to rear, newly fitted modern kitchen with integrated oven, hob, dishwasher and washing machine.

Bathroom - with bath with shower over, pedestal wash hand basin, low level flush WC and heated towel rail.