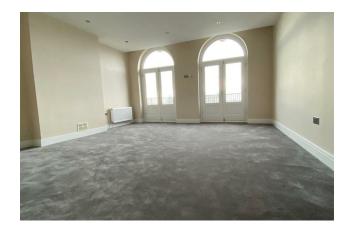

Door to building - Stairs to 1st floor with door into-

Apartment Flat I - Hallway with doors off to:-

Lounge - with 2 french doors to balconies and radiators.

Bedroom - with 2 french doors to balconies and radiators.