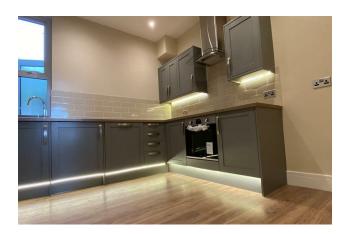

Kitchen - with double glazed window to rear, newly fitted modern kitchen with integrated oven, hob, dishwasher and washing machine.

Bathroom - with bath with shower over, pedestal wash hand basin, low level flush WC and heated towel rail.