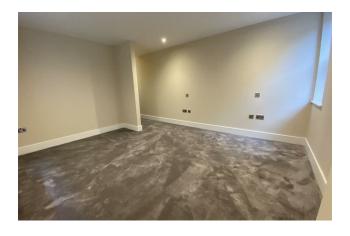

Door to building - Stairs to 1st floor with door into-

Apartment Flat I - Hallway with doors off to:-

Lounge - with 2 french doors to balconies and radiators.

Bedroom - with 2 french doors to balconies and radiators.