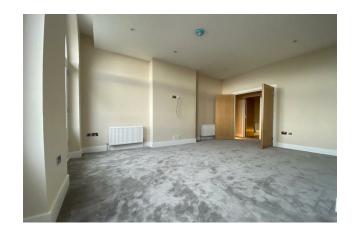

Bedroom - with double glazed window to rear and side, radiator and door to-

En-suite shower room - with double glazed frosted windows to side, heated towel rail, shower cubicle with shower, low level flush WC and pedestal wash hand basin.