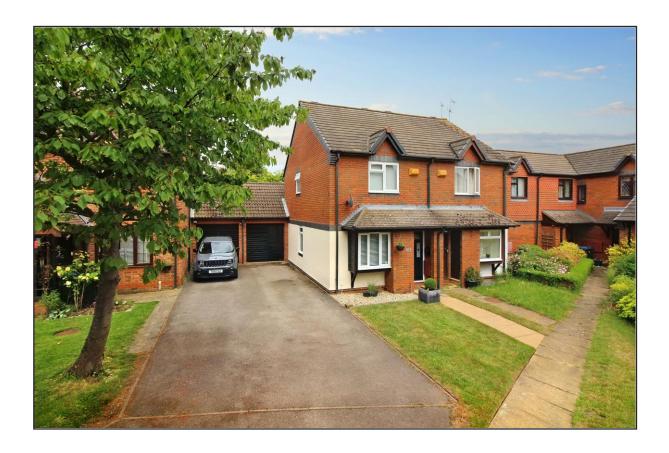

# hillyards.

A stunning two bedroom semi-detached house situated on a quiet cul-de-sac on the popular Hawkslade area of Aylesbury. The property is offered in immaculate condition throughout and accommodation consists of lounge, refitted kitchen/diner, , two double bedrooms with built-in wardrobes and refitted bathroom. There is also an enclosed rear garden offering a good degree of privacy, driveway parking & garage alongside with direct access from the garden. An internal viewing comes highly recommended to truly appreciate the condition, location and everything else this impressive house has to offer.

# Pavers Court, Aylesbury, Buckinghamshire. HP21 9JB

There is an enclosed rear garden offering a good degree of privacy. Laid mainly to lawn with initial decked area with courtesy door to garage.

# **Garage & Parking**

There is a garage located to the side of the property with power & light plus driveway parking in front for several vehicles.

C (approximately £1796.00 per annum based on 2 adults residing at the property)