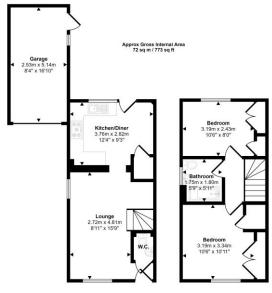

# **Garage & Parking**

There is a garage located to the side of the property with power & light plus driveway parking in front for several vehicles.

C (approximately £1796.00 per annum based on 2 adults residing at the property)