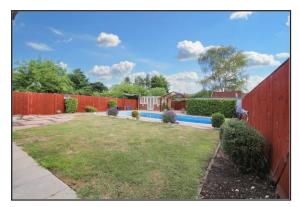

#### Garden

There is an enclosed rear garden laid partly to lawn & partly to paving. There is a heated swimming pool, changing room & sun room plus storage area to the side.