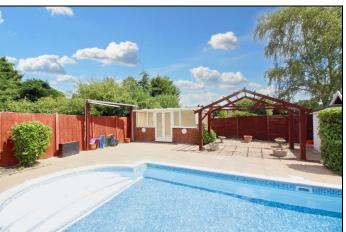

#### Garden

There is an enclosed rear garden laid partly to lawn & partly to paving. There is a heated swimming pool, changing room & sun room plus storage area to the side.