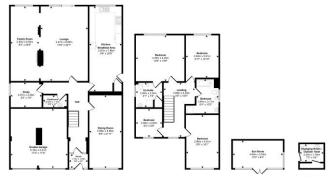

# hillyards.









Scan for further info

- Detached family home
- No upper chain
- •Four double bedrooms
- Double garage & driveway
- Sought-after location
- Heated swimming pool

£925,000 - Freehold

# Middle Road, Aylesbury, Buckinghamshire. HP21 7AD











#### Garden

There is an enclosed rear garden laid partly to lawn & partly to paving. There is a heated swimming pool, changing room & sun room plus storage area to the side.

### **Double Garage & Driveway Parking**

There is a double garage with power & light plus a large block paved driveway for approximately 8 vehicles.

#### Mar



#### **Council Tax Band**

**F** (approximately £3469.00 per annum based on 2 adults residing at the property).

## **Energy Performance Graph**

Awaiting file.

Property Misdescription Act 1991: For clarification, we wish to inform prospective purchasers that we have prepared these sales particulars as a general guide. We have not carried out a detailed survey nor tested the services, appliances and specific fittings. Room sizes should not be relied upon